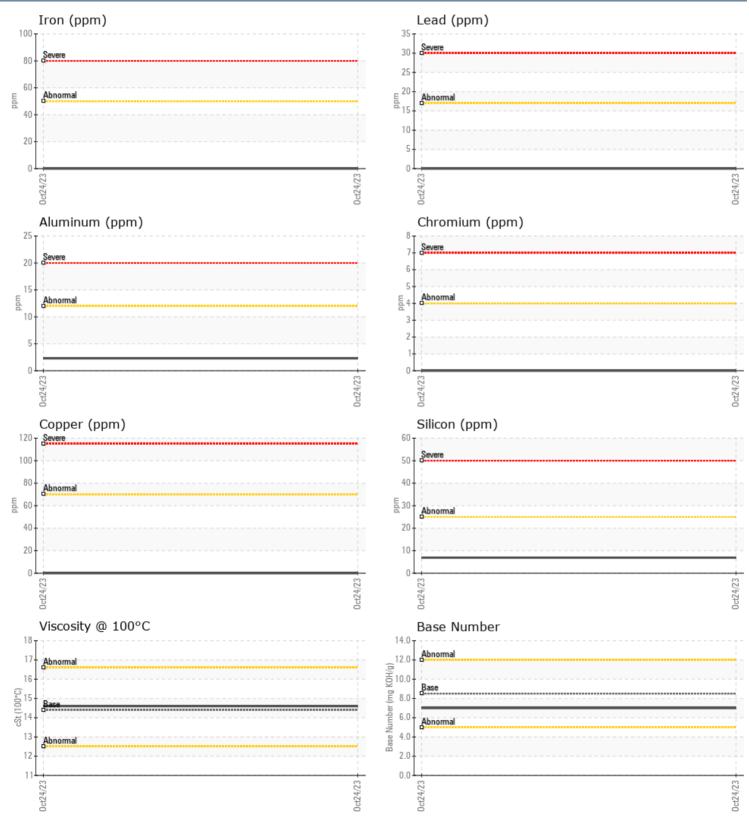

#### GRAPHS

Report Id: VP981217 [WUSCAR] 05999668 (Generated: 11/08/2023 11:14:54) Rev: 1

Contact/Location: KARIM PERSAUD - VP981217