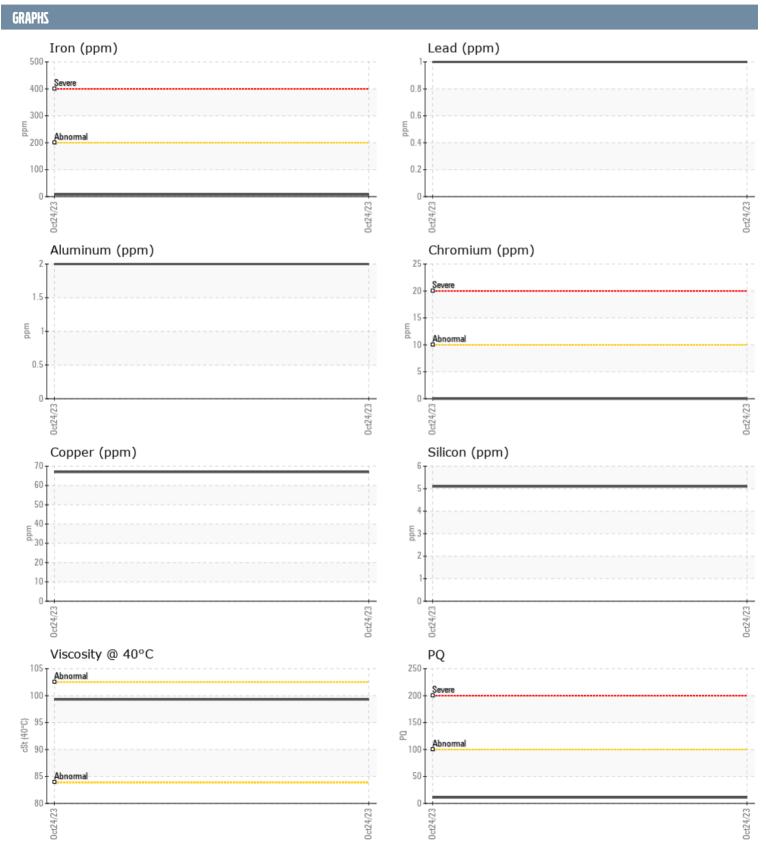

## ROBERT HEYWOOD 14785 YANMAR 304289 - STARBOARD IPS

Sample No: VPA051985
Oil Type: NOT GIVEN

| SAMPLE INFORMA | ATION |               |      |  |
|----------------|-------|---------------|------|--|
| Sample Number  |       | VPA051985     | <br> |  |
| Sample Date    |       | 24 Oct 2023   | <br> |  |
| Machine Hours  |       | 0             | <br> |  |
| Oil Hours      |       | 0             | <br> |  |
| Oil Changed    |       | Not Changd    | <br> |  |
| Sample Status  |       | NORMAL        | <br> |  |
| Sample Status  |       | HORWAL        |      |  |
| OIL CONDITION  |       |               |      |  |
| Visc @ 40°C    | cSt   | <b>■</b> 99.3 | <br> |  |
| CONTAMINATION  |       |               |      |  |
|                |       |               |      |  |
| Silicon        | ppm   | 5             | <br> |  |
| Sodium         | ppm   | <b>6</b>      | <br> |  |
| Potassium      | ppm   | <b>2</b>      | <br> |  |
| WEAR METALS    |       |               |      |  |
| PQ             |       | <b>11</b>     | <br> |  |
| Iron           | ppm   | 8             | <br> |  |
| Copper         | ppm   | <b>■67</b>    | <br> |  |
| Lead           | ppm   | 1             | <br> |  |
| Tin            | ppm   | <1            | <br> |  |
| Aluminum       | ppm   | 2             | <br> |  |
| Chromium       | ppm   |               | <br> |  |
| Molybdenum     | ppm   | 78            | <br> |  |
| Nickel         | ppm   | ■0            | <br> |  |
| Titanium       | ppm   | 2             | <br> |  |
| Silver         | ppm   | 0             | <br> |  |
| Manganese      | ppm   | 0             | <br> |  |
| Vanadium       | ppm   | 0             | <br> |  |
| ADDITIVES      | 1-1-  |               |      |  |
|                |       |               |      |  |
| Calcium        | ppm   | 2026          | <br> |  |
| Magnesium      | ppm   | 32            | <br> |  |
| Zinc           | ppm   | 1274          | <br> |  |
| Phosphorus     | ppm   | 976           | <br> |  |
| Barium         | ppm   | 0             | <br> |  |
| Boron          | ppm   | 84            | <br> |  |
|                |       |               |      |  |

## Diagnosis

Resample at the next service interval to monitor. All component wear rates are normal. There is no indication of any contamination in the oil. The condition of the oil is acceptable for the time in service.