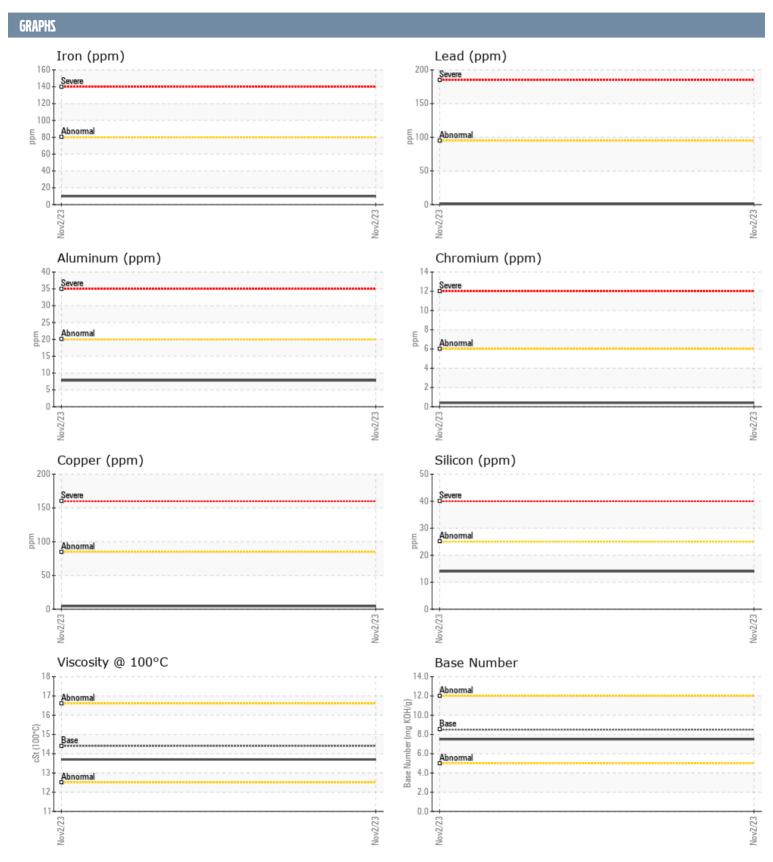

## 20132164707 - STARBOARD DIESEL ENGINE

Sample No: VPA036615

**Oil Type:** DIESEL ENGINE OIL SAE 15W40

|                  | FIGN     |                |      |  |
|------------------|----------|----------------|------|--|
| SAMPLE INFORMAT  | ION      |                |      |  |
| Sample Number    |          | VPA036615      | <br> |  |
| Sample Date      |          | 02 Nov 2023    | <br> |  |
| Machine Hours    |          | 190            | <br> |  |
| Oil Hours        |          | 0              | <br> |  |
| Oil Changed      |          | N/A            | <br> |  |
| Sample Status    |          | NORMAL         | <br> |  |
| OIL CONDITION    |          |                |      |  |
| Visc @ 100°C     | cSt      | ■13.7          | <br> |  |
| Base Number (BN) | mg KOH/g | <b>■</b> 7.5   | <br> |  |
| Oxidation (PA)   | %        | 52             | <br> |  |
| CONTAMINATION    |          |                |      |  |
| CONTAMINATION    |          |                |      |  |
| Soot %           | %        | <b>0.3</b>     | <br> |  |
| Nitration (PA)   | %        | 61             | <br> |  |
| Sulfation (PA)   | %        | 52             | <br> |  |
| Glycol           | %        | NEG            | <br> |  |
| Fuel             | %        | <1.0           | <br> |  |
| Silicon          | ppm      | <b>14</b>      | <br> |  |
| Sodium           | ppm      | <b>■ &lt;1</b> | <br> |  |
| Potassium        | ppm      | <b>12</b>      | <br> |  |
| WEAR METALS      |          |                |      |  |
| Iron             | ppm      | <b>10</b>      | <br> |  |
| Copper           | ppm      | <b>4</b>       | <br> |  |
| Lead             | ppm      | <b>1</b>       | <br> |  |
| Tin              | ppm      | <b>-&lt;1</b>  | <br> |  |
| Aluminum         | ppm      | <b>■8</b>      | <br> |  |
| Chromium         | ppm      | <b>-&lt;1</b>  | <br> |  |
| Molybdenum       | ppm      | <b>72</b>      | <br> |  |
| Nickel           | ppm      | <b>■&lt;1</b>  | <br> |  |
| Titanium         | ppm      | <b>3</b>       | <br> |  |
| Silver           | ppm      | <b>0</b>       | <br> |  |
| Manganese        | ppm      | <b></b>        | <br> |  |
| Vanadium         | ppm      | 0              | <br> |  |
| ZAVITIDDA        |          |                |      |  |
| Calcium          | ppm      | ■1685          | <br> |  |
| Magnesium        | ppm      | <b>251</b>     | <br> |  |
| Zinc             | ppm      | <b>1158</b>    | <br> |  |
| Phosphorus       | ppm      | ■1080          | <br> |  |
| Barium           | ppm      | <b>■</b> 5     | <br> |  |
| Boron            | ppm      | ■146           | <br> |  |
|                  | F P      |                |      |  |

## Diagnosis

No corrective action is recommended at this time. Resample at the next service interval to monitor.All component wear rates are normal. There is no indication of any contamination in the oil. The condition of the oil is acceptable for the time in service.