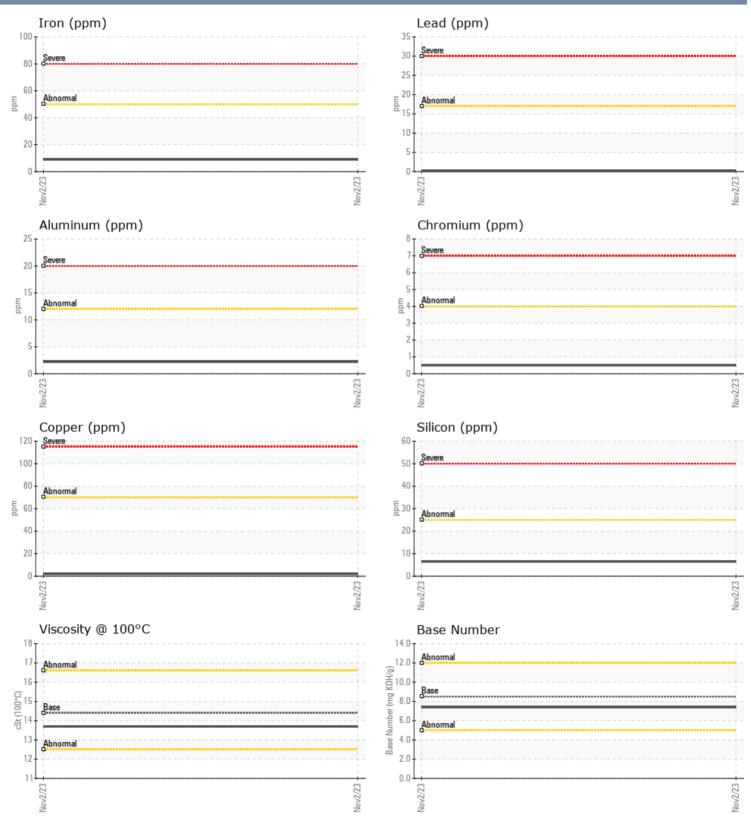

#### 337XGMKD0005 - PORT GENSET

Sample No: VPA036757

Oil Type: DIESEL ENGINE OIL SAE 15W40

| Sample Number      |            | VPA036757    | <br> |  |
|--------------------|------------|--------------|------|--|
| Sample Date        |            | 02 Nov 2023  | <br> |  |
| Machine Hours      |            | 270          | <br> |  |
| Oil Hours          |            | 0            | <br> |  |
| Oil Changed        |            | N/A          | <br> |  |
| Sample Status      |            | NORMAL       | <br> |  |
| OIL CONDITION      |            |              |      |  |
| Visc @ 100°C       | cSt        | <b>13.7</b>  | <br> |  |
| Base Number (BN)   | mg KOH/g   | <b>7.4</b>   | <br> |  |
| Oxidation (PA)     | %          | 51           | <br> |  |
| CONTAMINATION      |            |              |      |  |
| Soot %             | %          | 0.1          | <br> |  |
| Nitration (PA)     | %          | 58           | <br> |  |
| Sulfation (PA)     | %          | 49           | <br> |  |
| Glycol             | %          | NEG          | <br> |  |
| Fuel               | %          | <1.0         | <br> |  |
| Silicon            | ppm        | 6            | <br> |  |
| Sodium             | ppm        | <b>1</b>     | <br> |  |
| Potassium          | ppm        | 2            | <br> |  |
| WEAR METALS        |            |              |      |  |
| Iron               | ppm        | <b>9</b>     | <br> |  |
| Copper             | ppm        | 2            | <br> |  |
| Lead               | ppm        | <b></b> <1   | <br> |  |
| Tin                | ppm        | 0            | <br> |  |
| Aluminum           | ppm        | 2            | <br> |  |
| Chromium           | ppm        | <b></b> <1   | <br> |  |
| Molybdenum         | ppm        | 67           | <br> |  |
| Nickel             | ppm        | <b>a</b> <1  | <br> |  |
| Titanium           | ppm        | <b>  </b> <1 | <br> |  |
| Silver             | ppm        | 0            | <br> |  |
| Manganese          | ppm        | ■1           | <br> |  |
| Vanadium           | ppm        | 0            | <br> |  |
| ADDITIVES          |            |              |      |  |
| Calcium            | ppm        | 1690         | <br> |  |
| Magnesium          | ppm        | <b>186</b>   | <br> |  |
|                    | ppm        | <b>1094</b>  | <br> |  |
| Zinc               |            | <b>1014</b>  | <br> |  |
| Zinc<br>Phosphorus | ppm        |              |      |  |
|                    | ppm<br>ppm | 6<br>121     | <br> |  |

#### Diagnosis

No corrective action is recommended at this time. Resample at the next service interval to monitor.All component wear rates are normal. There is no indication of any contamination in the oil. The condition of the oil is acceptable for the time in service.

#### GRAPHS

Report Id: VPADVNAP [WUSCAR] 06000186 (Generated: 11/07/2023 16:59:10) Rev: 1

Contact/Location: KEITH SPICER - VPADVNAP