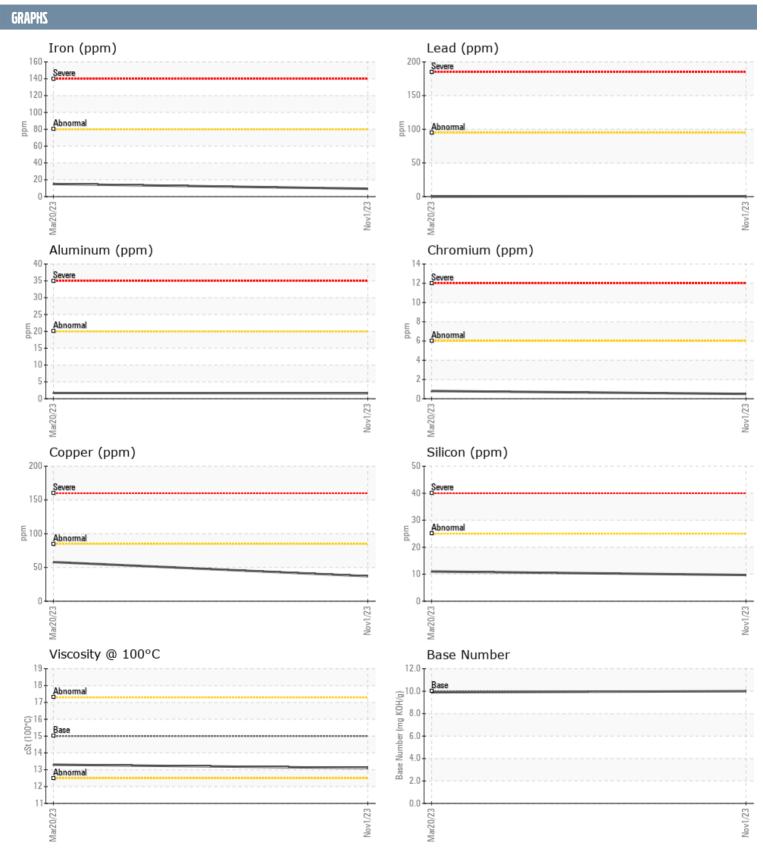

## ROGER CONDO 42881 VOLVO PENTA 7008488110 - PORT DIESEL ENGINE

Sample No: VPA043101

Oil Type: VOLVO ULTRA DIESEL ENGINE OIL 15W40 VDS-3

| CAMPLE INCODMA       | FION     |                  |               |      |
|----------------------|----------|------------------|---------------|------|
| SAMPLE INFORMAT      | IUN      |                  |               |      |
| Sample Number        |          | VPA043101        | VPA031173     | <br> |
| Sample Date          |          | 01 Nov 2023      | 20 Mar 2023   | <br> |
| Machine Hours        |          | 472              | 366           | <br> |
| Oil Hours            |          | 0                | 0             | <br> |
| Oil Changed          |          | Changed          | Changed       | <br> |
| Sample Status        |          | NORMAL           | NORMAL        | <br> |
| OIL CONDITION        |          |                  |               |      |
| Visc @ 100°C         | cSt      | <b>13.1</b>      | □ 13.3        | <br> |
| Base Number (BN)     | mg KOH/g | <b>10.0</b>      | 9.9           | <br> |
| Oxidation (PA)       | %        | 55               | 57            | <br> |
| CONTAMINATION        |          |                  |               |      |
| Soot %               | %        | <b>0.3</b>       | □0.4          | <br> |
| Nitration (PA)       | %        | 47               | 53            | <br> |
| Sulfation (PA)       | %        | 53               | 55            | <br> |
| Glycol               | %        | NEG              | NEG           | <br> |
| Fuel                 | %        | <1.0             | <1.0          | <br> |
| Silicon              | ppm      | <b>■10</b>       | 11            | <br> |
| Sodium               | ppm      | ■0               | <b>1</b> 2    | <br> |
| Potassium            | ppm      | <b>2</b>         | <b>1</b> <1   | <br> |
| WEAR METALS          |          |                  |               |      |
| Iron                 | ppm      | <b>■</b> 9       | <b>1</b> 5    | <br> |
| Copper               | ppm      | ■37              | <b>58</b>     | <br> |
| Lead                 | ppm      | <b>■&lt;1</b>    | □0            | <br> |
| Tin                  | ppm      | ■0               | □0            | <br> |
| Aluminum             | ppm      | <b>■</b> 2       | <b>2</b>      | <br> |
| Chromium             | ppm      | <b>■&lt;1</b>    | <b>-</b> <1   | <br> |
| Molybdenum           | ppm      | <b>63</b>        | ■59           | <br> |
| Nickel               | ppm      | <b>1</b>         | 1             | <br> |
| Titanium             | ppm      | <br><1           | <u> </u>      | <br> |
| Silver               | ppm      | <1               | 0             | <br> |
| Manganese            | ppm      | <b></b>          | <b>-</b> <1   | <br> |
| Vanadium             | ppm      | 0                | 0             | <br> |
| ADDITIVES            |          |                  |               |      |
| Calcium              | ppm      | <b>1061</b>      | <b>□</b> 1089 | <br> |
| Magnesium            | ppm      | <b>950</b>       | 935           | <br> |
| Zinc                 | ppm      | ■ 1223           | 1207          | <br> |
| Phosphorus           |          | ■ 1223<br>■ 1166 | 1032          |      |
| Pnospnorus<br>Barium | ppm      |                  |               | <br> |
|                      | ppm      | <b>5</b>         | <b>2</b>      |      |
| Boron                | ppm      | <b>0</b>         | < 1           | <br> |

## Diagnosis

Resample at the next service interval to monitor. All component wear rates are normal. There is no indication of any contamination in the oil. The BN result indicates that there is suitable alkalinity remaining in the oil. The condition of the oil is suitable for further service.