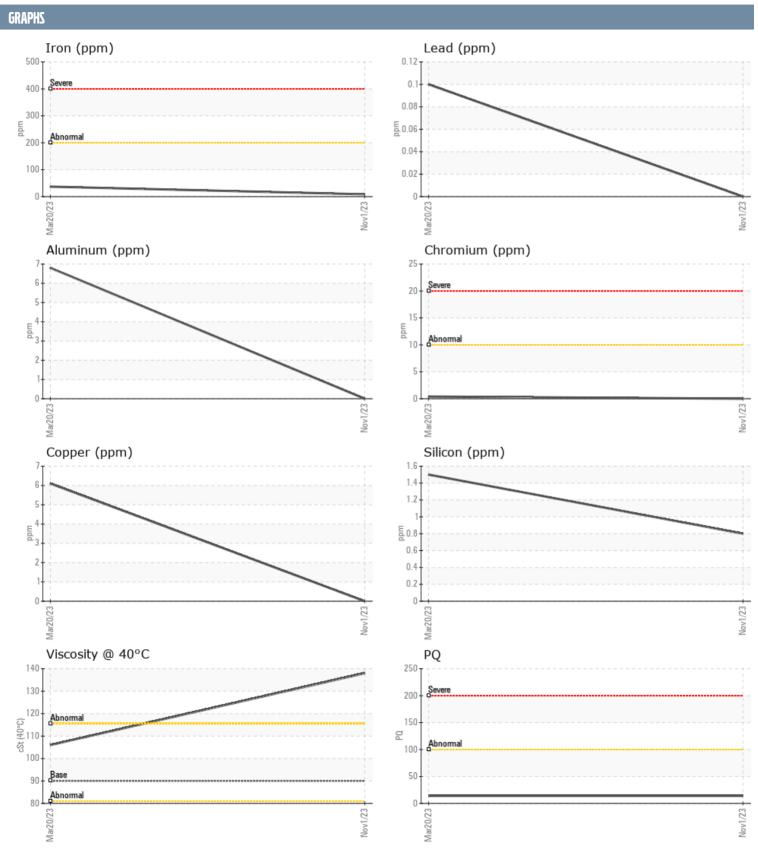

ROGER CONDO 42881 VOLVO PENTA 3950005657 - PORT IPS

Sample No: VPA055616

**Oil Type:** VOLVO PENTA GL-5 SAE 75W90

| CAMPLE INCORM | ATION |               |             |      |
|---------------|-------|---------------|-------------|------|
| SAMPLE INFORM | ATIUN |               |             |      |
| Sample Number |       | VPA055616     | VPA047482   | <br> |
| Sample Date   |       | 01 Nov 2023   | 20 Mar 2023 | <br> |
| Machine Hours |       | 472           | 366         | <br> |
| Oil Hours     |       | 0             | 0           | <br> |
| Oil Changed   |       | Changed       | Changed     | <br> |
| Sample Status |       | NORMAL        | NORMAL      | <br> |
| OIL CONDITION |       |               |             |      |
| Visc @ 40°C   | cSt   | 138           | ■106        | <br> |
| CONTAMINATION | 1     |               |             |      |
| Silicon       | ppm   | <1            | 2           | <br> |
| Sodium        | ppm   | <b>-&lt;1</b> | <b>1</b>    | <br> |
| Potassium     | ppm   | <b>0</b>      | <b>2</b>    | <br> |
| WEAR METALS   |       |               |             |      |
| PQ            |       | <b>1</b> 4    | □14         | <br> |
| Iron          | ppm   | _<br>8        | <b>3</b> 7  | <br> |
| Copper        | ppm   | 0             | 6           | <br> |
| Lead          | ppm   | 0             | <1          | <br> |
| Tin           | ppm   | 0             | <1          | <br> |
| Aluminum      | ppm   | 0             | 7           | <br> |
| Chromium      | ppm   | <b>0</b>      | < 1         | <br> |
| Molybdenum    | ppm   | <b>0</b>      | <b>-</b> <1 | <br> |
| Nickel        | ppm   | <b>0</b>      | <b>-</b> <1 | <br> |
| Titanium      | ppm   | 0             | 0           | <br> |
| Silver        | ppm   | 0             | 0           | <br> |
| Manganese     | ppm   | <b>■</b> 0    | <b>-</b> <1 | <br> |
| Vanadium      | ppm   | 0             | 0           | <br> |
| ADDITIVES     |       |               |             |      |
| Calcium       | ppm   | ■82           | <b>2</b> 2  | <br> |
| Magnesium     | ppm   | <u> </u>      | 19          | <br> |
| Zinc          | ppm   | ■38           | <b>1</b> 6  | <br> |
| Phosphorus    | ppm   | <b>652</b>    | <b>1392</b> | <br> |
| Barium        | ppm   | ■0            | 0           | <br> |
| Boron         | ppm   | <b>5</b>      | ■338        | <br> |
|               | P P   |               |             |      |