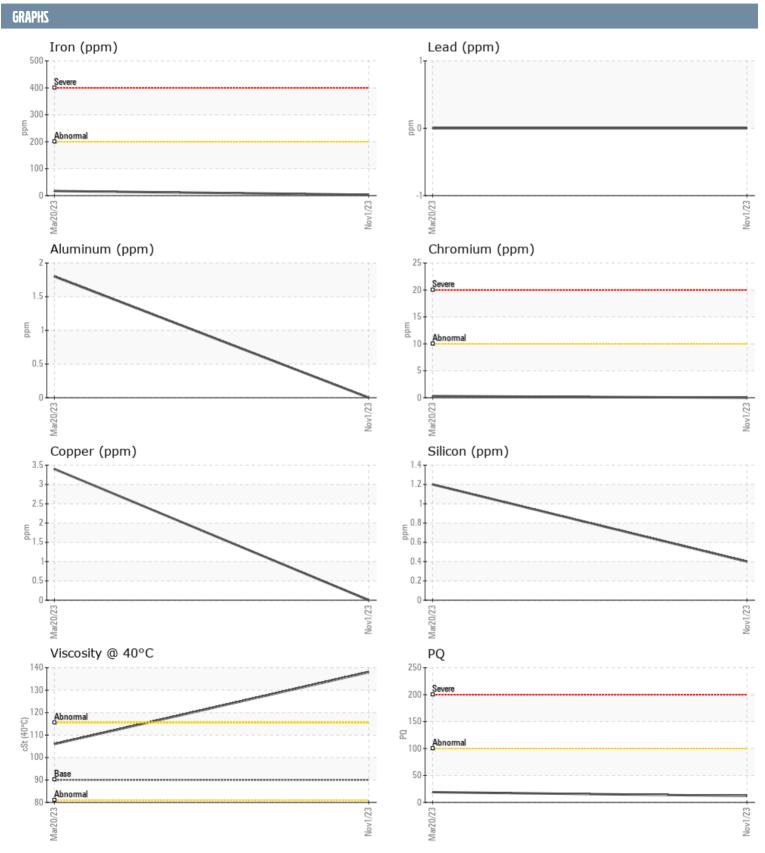

## ROGER CONDO 42881 VOLVO PENTA 3950005656 - STARBOARD IPS

Sample No: VPA055618

**Oil Type:** VOLVO PENTA GL-5 SAE 75W90

| CAMPLE INCORN  | a TION |               |              |      |
|----------------|--------|---------------|--------------|------|
| SAMPLE INFORMA | ATIUN  |               |              |      |
| Sample Number  |        | VPA055618     | VPA033921    | <br> |
| Sample Date    |        | 01 Nov 2023   | 20 Mar 2023  | <br> |
| Machine Hours  |        | 471           | 366          | <br> |
| Oil Hours      |        | 0             | 0            | <br> |
| Oil Changed    |        | Changed       | Changed      | <br> |
| Sample Status  |        | NORMAL        | NORMAL       | <br> |
| OIL CONDITION  |        |               |              |      |
| Visc @ 40°C    | cSt    | 138           | ■106         | <br> |
| CONTAMINATION  |        |               |              |      |
| Silicon        | ppm    | <1            | 1            | <br> |
| Sodium         | ppm    | <b>-&lt;1</b> | <b>-</b> <1  | <br> |
| Potassium      | ppm    | <b>■</b> 0    | <b>2</b>     | <br> |
| WEAR METALS    |        |               |              |      |
| PQ             |        | <b>1</b> 2    | <b>1</b> 9   | <br> |
| Iron           | ppm    | <b>■</b> 3    | <b>1</b> 7   | <br> |
| Copper         | ppm    | 0             | 3            | <br> |
| Lead           | ppm    | 0             | 0            | <br> |
| Tin            | ppm    | 0             | 0            | <br> |
| Aluminum       | ppm    | 0             | 2            | <br> |
| Chromium       | ppm    | <b>■</b> 0    | < 1          | <br> |
| Molybdenum     | ppm    | <b>■</b> 0    | <b>-</b> <1  | <br> |
| Nickel         | ppm    | <b>0</b>      | <1           | <br> |
| Titanium       | ppm    | 0             | 0            | <br> |
| Silver         | ppm    | 0             | 0            | <br> |
| Manganese      | ppm    | <b>0</b>      | <b>-</b> <1  | <br> |
| Vanadium       | ppm    | 0             | 0            | <br> |
| ADDITIVES      |        |               |              |      |
| Calcium        | ppm    | <b>5</b> 1    | <b>1</b> 6   | <br> |
| Magnesium      | ppm    | ■3            | 22           | <br> |
| Zinc           | ppm    | ■25           | <b>1</b> 3   | <br> |
| Phosphorus     | ppm    | <b>747</b>    | <b>1</b> 399 | <br> |
| Barium         | ppm    | <b>0</b>      | <b>0</b>     | <br> |
| Boron          | ppm    | <u> </u>      | 345          | <br> |