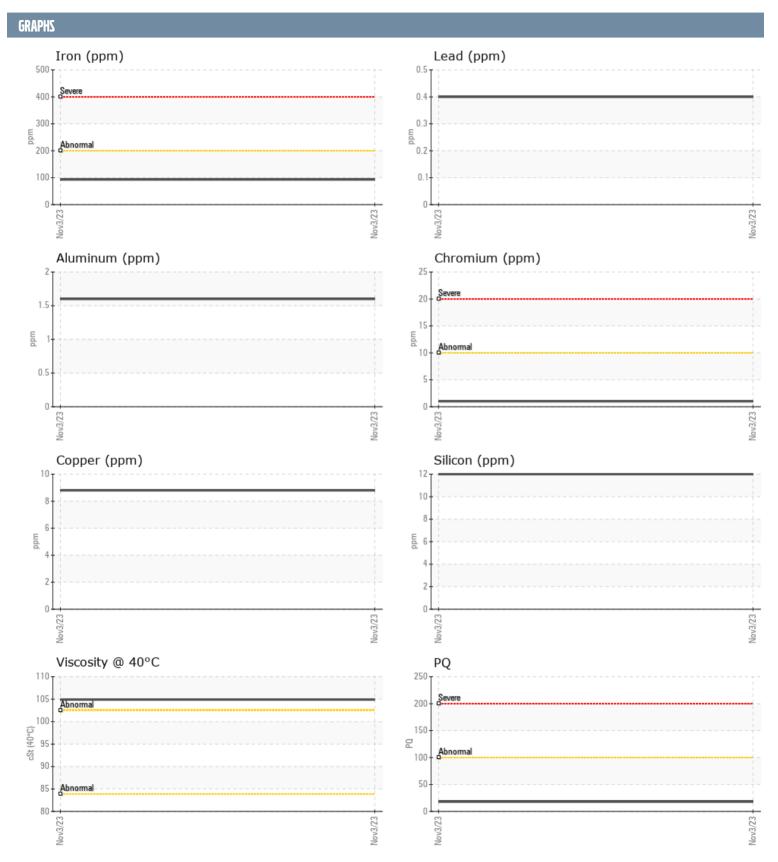

## MONTAGUE VOLVO PENTA 3940025201 - PORT IPS

Sample No: VPA056608
Oil Type: NOT GIVEN

| SAMPLE INFORM | ATION |              |      |  |
|---------------|-------|--------------|------|--|
| Sample Number |       | VPA056608    | <br> |  |
| Sample Date   |       | 03 Nov 2023  | <br> |  |
| Machine Hours |       | 0            | <br> |  |
| Oil Hours     |       | 0            | <br> |  |
| Oil Changed   |       | N/A          | <br> |  |
| Sample Status |       | NORMAL       | <br> |  |
| OIL CONDITION |       |              |      |  |
| Visc @ 40°C   | cSt   | <b>104.9</b> | <br> |  |
| CONTAMINATION |       |              |      |  |
| Silicon       | ppm   | 12           | <br> |  |
| Sodium        | ppm   | ■0           | <br> |  |
| Potassium     | ppm   | <b>2</b>     | <br> |  |
| WEAR METALS   |       |              |      |  |
| PQ            |       | ■18          | <br> |  |
| Iron          | ppm   | ■93          | <br> |  |
| Copper        | ppm   | 9            | <br> |  |
| Lead          | ppm   | <1           | <br> |  |
| Tin           | ppm   | 0            | <br> |  |
| Aluminum      | ppm   | 2            | <br> |  |
| Chromium      | ppm   | ■1           | <br> |  |
| Molybdenum    | ppm   | <1           | <br> |  |
| Nickel        | ppm   | <b>■</b> 2   | <br> |  |
| Titanium      | ppm   | <1           | <br> |  |
| Silver        | ppm   | 0            | <br> |  |
| Manganese     | ppm   | 2            | <br> |  |
| Vanadium      | ppm   | 0            | <br> |  |
| ADDITIDES     |       |              |      |  |
| Calcium       | ppm   | 2            | <br> |  |
| Magnesium     | ppm   | 7            | <br> |  |
| Zinc          | ppm   | 0            | <br> |  |
| Phosphorus    | ppm   | 1374         | <br> |  |
| Barium        | ppm   | 5            | <br> |  |
| Boron         | ppm   | 332          | <br> |  |

## Diagnosis

No corrective action is recommended at this time. Resample at the next service interval to monitor.All component wear rates are normal. There is no indication of any contamination in the oil. The condition of the oil is acceptable for the time in service.