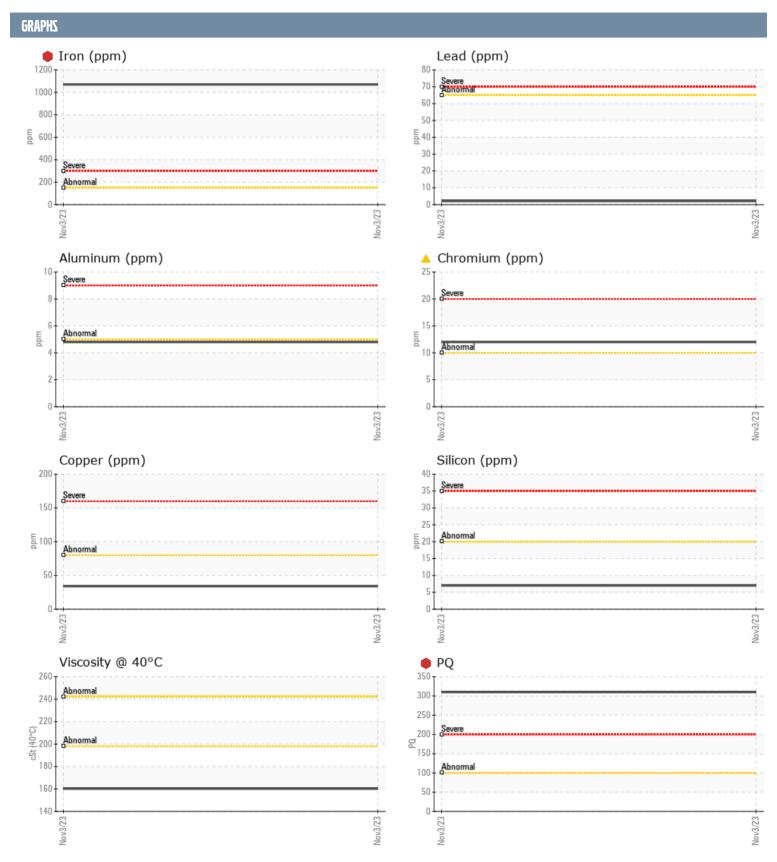

## 590-27 590-27 MERCRUISER OM978237 - ZEUS - PORT GEARBOX

Sample No: VPA059553
Oil Type: NOT GIVEN

| SAMPLE INFORMA | ATION |              |      |  |
|----------------|-------|--------------|------|--|
| Sample Number  |       | VPA059553    | <br> |  |
| Sample Date    |       | 03 Nov 2023  | <br> |  |
| Machine Hours  |       | 0            | <br> |  |
| Oil Hours      |       | 0            | <br> |  |
| Oil Changed    |       | N/A          | <br> |  |
| Sample Status  |       | SEVERE       | <br> |  |
| Sample Status  |       | OLV LIKE     |      |  |
| OIL CONDITION  |       |              |      |  |
| Visc @ 40°C    | cSt   | <b>160.2</b> | <br> |  |
| CONTAMINATION  |       |              |      |  |
| Silicon        | ppm   | 7            | <br> |  |
| Sodium         | ppm   | <b>117</b>   | <br> |  |
| Potassium      |       | <b>8</b>     | <br> |  |
| FOLASSIUIII    | ppm   |              | <br> |  |
| WEAR METALS    |       |              |      |  |
| PQ             |       | <b>310</b>   | <br> |  |
| Iron           | ppm   | <b>1070</b>  | <br> |  |
| Copper         | ppm   | <b>■34</b>   | <br> |  |
| Lead           | ppm   | <b>2</b>     | <br> |  |
| Tin            | ppm   | <b>0</b>     | <br> |  |
| Aluminum       | ppm   | <b>■</b> 5   | <br> |  |
| Chromium       | ppm   | <u> </u>     | <br> |  |
| Molybdenum     | ppm   | 36           | <br> |  |
| Nickel         | ppm   | <b>6</b>     | <br> |  |
| Titanium       | ppm   | <1           | <br> |  |
| Silver         | ppm   | 0            | <br> |  |
| Manganese      | ppm   | 17           | <br> |  |
| Vanadium       | ppm   | <1           | <br> |  |
| ADDITIVES      |       |              |      |  |
| Calcium        | ppm   | 28           | <br> |  |
| Magnesium      | ppm   | 18           | <br> |  |
| Zinc           | ppm   | 41           | <br> |  |
| Phosphorus     | ppm   | 446          | <br> |  |
| Barium         | ppm   | 7            | <br> |  |
| Boron          |       | 11           | <br> |  |
| DOIOII         | ppm   | - 11         |      |  |

## Diagnosis

F:

We recommend that you drain the oil from the component if this has not already been done. We advise that you inspect for the source(s) of wear. We recommend an early resample to monitor this condition. Gear wear is indicated. There is no indication of any contamination in the oil. The oil is no longer serviceable as a result of the abnormal and/or severe wear.