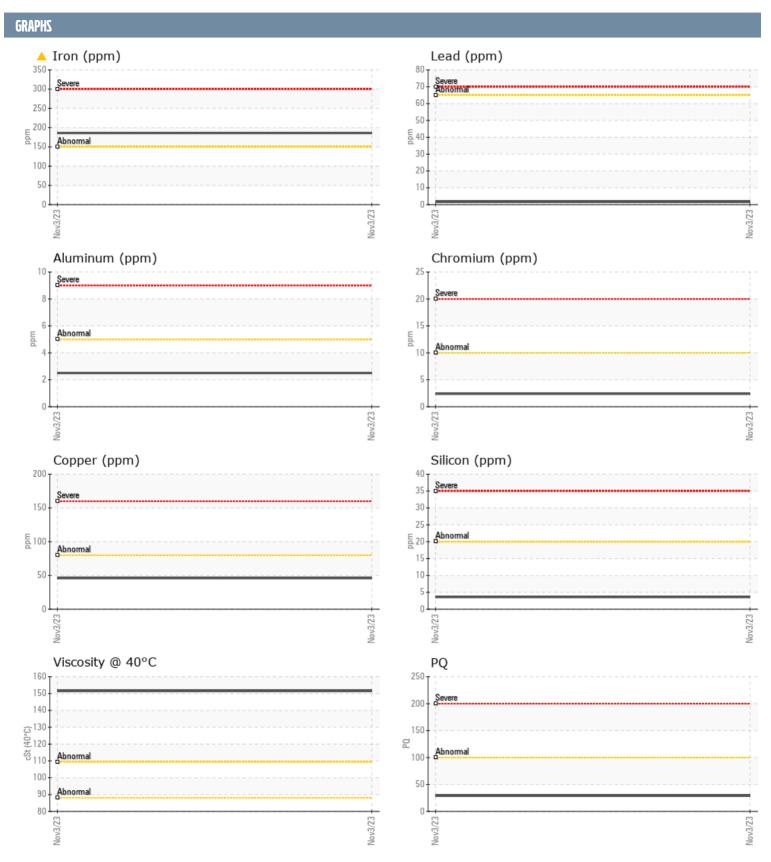

## 590-27 590-27 MERCRUISER OM978190 - ZEUS - STARBOARD GEARBOX

Sample No: VPA059558

**Oil Type:** MERCURY SYNTHETIC 75W90

| CAMPI E INFORM | ATION |              |      |  |
|----------------|-------|--------------|------|--|
| SAMPLE INFORM  | ATIUN |              |      |  |
| Sample Number  |       | VPA059558    | <br> |  |
| Sample Date    |       | 03 Nov 2023  | <br> |  |
| Machine Hours  |       | 0            | <br> |  |
| Oil Hours      |       | 17           | <br> |  |
| Oil Changed    |       | N/A          | <br> |  |
| Sample Status  |       | ABNORMAL     | <br> |  |
| OIL CONDITION  |       |              |      |  |
| Visc @ 40°C    | cSt   | <b>151.5</b> | <br> |  |
| CONTAMINATION  |       |              |      |  |
| Silicon        | ppm   | <b>4</b>     | <br> |  |
| Sodium         | ppm   | 3            | <br> |  |
| Potassium      | ppm   | ■7           | <br> |  |
| WEAR METALS    |       |              |      |  |
| PQ             |       | <b>29</b>    | <br> |  |
| Iron           | ppm   | ▲ 186        | <br> |  |
| Copper         | ppm   | <b>■</b> 46  | <br> |  |
| Lead           | ppm   | <b>2</b>     | <br> |  |
| Tin            | ppm   | ■0           | <br> |  |
| Aluminum       | ppm   | 2            | <br> |  |
| Chromium       | ppm   | <b>2</b>     | <br> |  |
| Molybdenum     | ppm   | 33           | <br> |  |
| Nickel         | ppm   | ■4           | <br> |  |
| Titanium       | ppm   | <1           | <br> |  |
| Silver         | ppm   | 0            | <br> |  |
| Manganese      | ppm   | 4            | <br> |  |
| Vanadium       | ppm   | 0            | <br> |  |
| ADDITIVES      |       |              |      |  |
| Calcium        | ppm   | 10           | <br> |  |
| Magnesium      | ppm   | 2            | <br> |  |
| Zinc           | ppm   | 29           | <br> |  |
| Phosphorus     | ppm   | 340          | <br> |  |
| Barium         | ppm   | 6            | <br> |  |
| Darium         |       |              |      |  |

## Diagnosis

No corrective action is recommended at this time. We recommend an early resample to monitor this condition. Gear wear is indicated. There is no indication of any contamination in the oil. The condition of the oil is acceptable for the time in service.