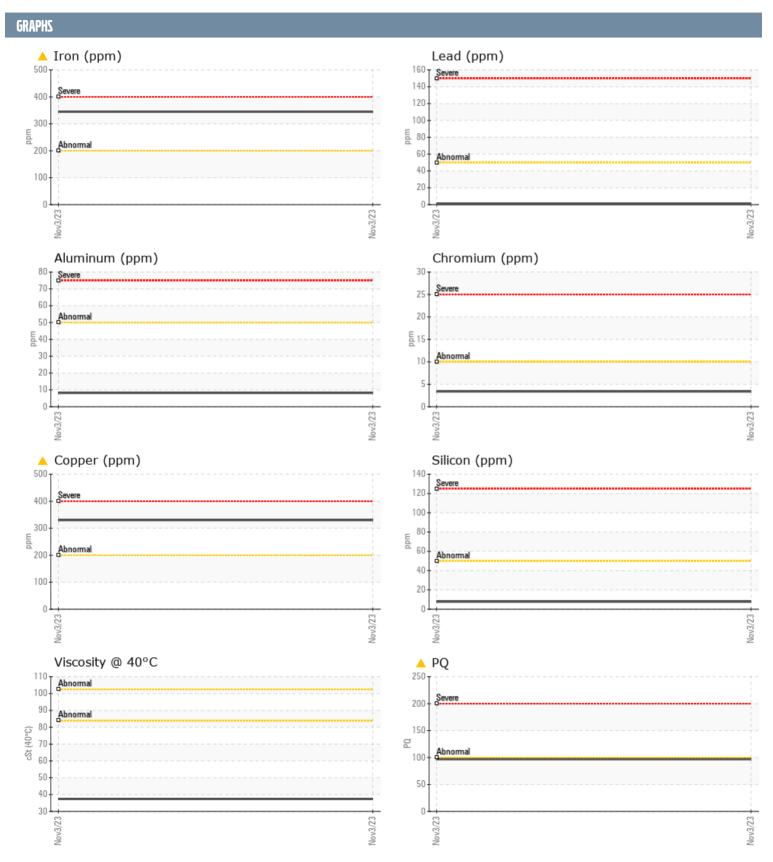

## 590-27 590-27 ZF 20325731 - ZEUS - STARBOARD TRANSMISSION

Sample No: VPA059554
Oil Type: NOT GIVEN

| SAMPLE INFORMA | TION  |               |      |  |
|----------------|-------|---------------|------|--|
| Sample Number  |       | VPA059554     | <br> |  |
| Sample Date    |       | 03 Nov 2023   | <br> |  |
| Machine Hours  |       | 0             | <br> |  |
| Oil Hours      |       | 0             | <br> |  |
| Oil Changed    |       | N/A           | <br> |  |
| Sample Status  |       | ABNORMAL      | <br> |  |
|                |       |               |      |  |
| OIL CONDITION  |       |               |      |  |
| Visc @ 40°C    | cSt   | <b>□</b> 37.4 | <br> |  |
| CONTAMINATION  |       |               |      |  |
| Silicon        | ppm   | <b>8</b>      | <br> |  |
| Sodium         | ppm   | ■0            | <br> |  |
| Potassium      | ppm   | <b>1</b> 5    | <br> |  |
|                | PPIII |               |      |  |
| WEAR METALS    |       |               |      |  |
| PQ             |       | <u> </u>      | <br> |  |
| Iron           | ppm   | <b>△</b> 345  | <br> |  |
| Copper         | ppm   | <b>△</b> 330  | <br> |  |
| Lead           | ppm   | <b>-&lt;1</b> | <br> |  |
| Tin            | ppm   | <b>1</b>      | <br> |  |
| Aluminum       | ppm   | ■8            | <br> |  |
| Chromium       | ppm   | <b>■</b> 3    | <br> |  |
| Molybdenum     | ppm   | 51            | <br> |  |
| Nickel         | ppm   | 1             | <br> |  |
| Titanium       | ppm   | <1            | <br> |  |
| Silver         | ppm   | 0             | <br> |  |
| Manganese      | ppm   | 4             | <br> |  |
| Vanadium       | ppm   | 0             | <br> |  |
| ADDITIVES      |       |               |      |  |
| Calcium        | ppm   | 2380          | <br> |  |
| Magnesium      | ppm   | 10            | <br> |  |
| Zinc           | ppm   | 771           | <br> |  |
| Phosphorus     | ppm   | 755           | <br> |  |
| Barium         | ppm   | 48            | <br> |  |
| Boron          | ppm   | 232           | <br> |  |
|                | PP    |               |      |  |

## Diagnosis

F:

No corrective action is recommended at this time. We recommend an early resample to monitor this condition. Gear wear is indicated. Clutch wear is indicated. There is no indication of any contamination in the fluid. The condition of the fluid is acceptable for the time in service.