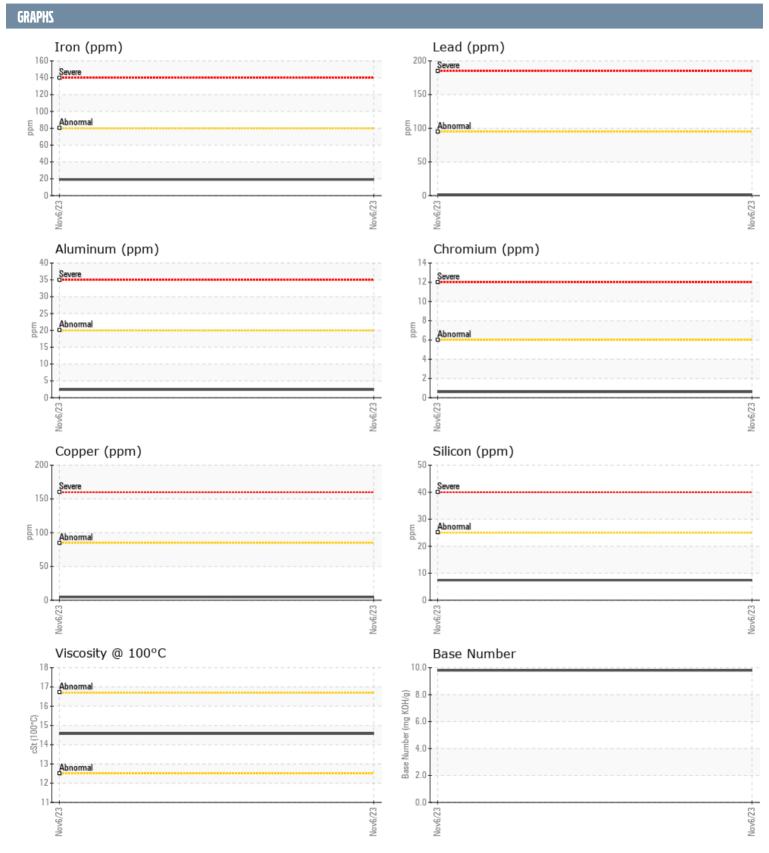

## COSGROVE VOLVO PENTA A 1080854 - CENTER DIESEL ENGINE

Sample No: VPA021843
Oil Type: NOT GIVEN

| Oil Hours         0                                                                                                                                                                                                                                                                                                                                                                                                                                                                                                                                                                                                                                                                                                                                                                                                                                                                                                                                                                                                                                                                                                                                                                                                                                                                                                                                                                                                                                                                                                                                                                                                                                                                                                                                                                                                                                                                                                                                                                                                                                                                                                          |                 |      |              |      |   |
|------------------------------------------------------------------------------------------------------------------------------------------------------------------------------------------------------------------------------------------------------------------------------------------------------------------------------------------------------------------------------------------------------------------------------------------------------------------------------------------------------------------------------------------------------------------------------------------------------------------------------------------------------------------------------------------------------------------------------------------------------------------------------------------------------------------------------------------------------------------------------------------------------------------------------------------------------------------------------------------------------------------------------------------------------------------------------------------------------------------------------------------------------------------------------------------------------------------------------------------------------------------------------------------------------------------------------------------------------------------------------------------------------------------------------------------------------------------------------------------------------------------------------------------------------------------------------------------------------------------------------------------------------------------------------------------------------------------------------------------------------------------------------------------------------------------------------------------------------------------------------------------------------------------------------------------------------------------------------------------------------------------------------------------------------------------------------------------------------------------------------|-----------------|------|--------------|------|---|
| Sample Date                                                                                                                                                                                                                                                                                                                                                                                                                                                                                                                                                                                                                                                                                                                                                                                                                                                                                                                                                                                                                                                                                                                                                                                                                                                                                                                                                                                                                                                                                                                                                                                                                                                                                                                                                                                                                                                                                                                                                                                                                                                                                                                  | SAMPLE INFORMAT | TION |              |      |   |
| Sample Date                                                                                                                                                                                                                                                                                                                                                                                                                                                                                                                                                                                                                                                                                                                                                                                                                                                                                                                                                                                                                                                                                                                                                                                                                                                                                                                                                                                                                                                                                                                                                                                                                                                                                                                                                                                                                                                                                                                                                                                                                                                                                                                  | Sample Number   |      | VPA021843    | <br> |   |
| Machine Hours                                                                                                                                                                                                                                                                                                                                                                                                                                                                                                                                                                                                                                                                                                                                                                                                                                                                                                                                                                                                                                                                                                                                                                                                                                                                                                                                                                                                                                                                                                                                                                                                                                                                                                                                                                                                                                                                                                                                                                                                                                                                                                                |                 |      | 06 Nov 2023  | <br> |   |
| Oil Changed         N/A                                                                                                                                                                                                                                                                                                                                                                                                                                                                                                                                                                                                                                                                                                                                                                                                                                                                                                                                                                                                                                                                                                                                                                                                                                                                                                                                                                                                                                                                                                                                                                                                                                                                                                                                                                                                                                                                                                                                                                                                                                                                                                      | Machine Hours   |      | 50           | <br> |   |
| Dil Condition   Dil Conditio | Oil Hours       |      | 0            | <br> |   |
| Dil Condition   Dil Conditio | Oil Changed     |      | N/A          | <br> |   |
| Visc @ 100°C                                                                                                                                                                                                                                                                                                                                                                                                                                                                                                                                                                                                                                                                                                                                                                                                                                                                                                                                                                                                                                                                                                                                                                                                                                                                                                                                                                                                                                                                                                                                                                                                                                                                                                                                                                                                                                                                                                                                                                                                                                                                                                                 | Sample Status   |      |              | <br> |   |
| Visc @ 100°C                                                                                                                                                                                                                                                                                                                                                                                                                                                                                                                                                                                                                                                                                                                                                                                                                                                                                                                                                                                                                                                                                                                                                                                                                                                                                                                                                                                                                                                                                                                                                                                                                                                                                                                                                                                                                                                                                                                                                                                                                                                                                                                 | OIL CONDITION   |      |              |      |   |
| Base Number (BN) mg KOH/g                                                                                                                                                                                                                                                                                                                                                                                                                                                                                                                                                                                                                                                                                                                                                                                                                                                                                                                                                                                                                                                                                                                                                                                                                                                                                                                                                                                                                                                                                                                                                                                                                                                                                                                                                                                                                                                                                                                                                                                                                                                                                                    |                 | cC+  | <b>14.57</b> |      |   |
| CONTAMINATION   Soot %                                                                                                                                                                                                                                                                                                                                                                                                                                                                                                                                                                                                                                                                                                                                                                                                                                                                                                                                                                                                                                                                                                                                                                                                                                                                                                                                                                                                                                                                                                                                                                                                                                                                                                                                                                                                                                                                                                                                                                                                                                                                                                       |                 |      |              |      |   |
| CONTAMINATION   Soot %                                                                                                                                                                                                                                                                                                                                                                                                                                                                                                                                                                                                                                                                                                                                                                                                                                                                                                                                                                                                                                                                                                                                                                                                                                                                                                                                                                                                                                                                                                                                                                                                                                                                                                                                                                                                                                                                                                                                                                                                                                                                                                       | , ,             |      |              |      |   |
| Soot %                                                                                                                                                                                                                                                                                                                                                                                                                                                                                                                                                                                                                                                                                                                                                                                                                                                                                                                                                                                                                                                                                                                                                                                                                                                                                                                                                                                                                                                                                                                                                                                                                                                                                                                                                                                                                                                                                                                                                                                                                                                                                                                       |                 | , ,  |              |      |   |
| Nitration (PA)                                                                                                                                                                                                                                                                                                                                                                                                                                                                                                                                                                                                                                                                                                                                                                                                                                                                                                                                                                                                                                                                                                                                                                                                                                                                                                                                                                                                                                                                                                                                                                                                                                                                                                                                                                                                                                                                                                                                                                                                                                                                                                               | CONTAMINATION   |      |              |      |   |
| Sulfation (PA)                                                                                                                                                                                                                                                                                                                                                                                                                                                                                                                                                                                                                                                                                                                                                                                                                                                                                                                                                                                                                                                                                                                                                                                                                                                                                                                                                                                                                                                                                                                                                                                                                                                                                                                                                                                                                                                                                                                                                                                                                                                                                                               | Soot %          | %    | <b>■</b> 0.1 | <br> |   |
| Sulfation (PA)                                                                                                                                                                                                                                                                                                                                                                                                                                                                                                                                                                                                                                                                                                                                                                                                                                                                                                                                                                                                                                                                                                                                                                                                                                                                                                                                                                                                                                                                                                                                                                                                                                                                                                                                                                                                                                                                                                                                                                                                                                                                                                               | Nitration (PA)  | %    | 42           | <br> |   |
| Fuel                                                                                                                                                                                                                                                                                                                                                                                                                                                                                                                                                                                                                                                                                                                                                                                                                                                                                                                                                                                                                                                                                                                                                                                                                                                                                                                                                                                                                                                                                                                                                                                                                                                                                                                                                                                                                                                                                                                                                                                                                                                                                                                         | Sulfation (PA)  | %    | 52           | <br> |   |
| Solicon                                                                                                                                                                                                                                                                                                                                                                                                                                                                                                                                                                                                                                                                                                                                                                                                                                                                                                                                                                                                                                                                                                                                                                                                                                                                                                                                                                                                                                                                                                                                                                                                                                                                                                                                                                                                                                                                                                                                                                                                                                                                                                                      | Glycol          | %    | NEG          | <br> |   |
| Sodium                                                                                                                                                                                                                                                                                                                                                                                                                                                                                                                                                                                                                                                                                                                                                                                                                                                                                                                                                                                                                                                                                                                                                                                                                                                                                                                                                                                                                                                                                                                                                                                                                                                                                                                                                                                                                                                                                                                                                                                                                                                                                                                       | Fuel            | %    | <1.0         | <br> |   |
| Sodium                                                                                                                                                                                                                                                                                                                                                                                                                                                                                                                                                                                                                                                                                                                                                                                                                                                                                                                                                                                                                                                                                                                                                                                                                                                                                                                                                                                                                                                                                                                                                                                                                                                                                                                                                                                                                                                                                                                                                                                                                                                                                                                       | Silicon         | ppm  | <b>7</b>     | <br> |   |
| Potassium   ppm   2                                                                                                                                                                                                                                                                                                                                                                                                                                                                                                                                                                                                                                                                                                                                                                                                                                                                                                                                                                                                                                                                                                                                                                                                                                                                                                                                                                                                                                                                                                                                                                                                                                                                                                                                                                                                                                                                                                                                                                                                                                                                                                          | Sodium          |      | <b>0</b>     | <br> |   |
| Tron                                                                                                                                                                                                                                                                                                                                                                                                                                                                                                                                                                                                                                                                                                                                                                                                                                                                                                                                                                                                                                                                                                                                                                                                                                                                                                                                                                                                                                                                                                                                                                                                                                                                                                                                                                                                                                                                                                                                                                                                                                                                                                                         | Potassium       | ppm  | <b>2</b>     | <br> |   |
| Copper                                                                                                                                                                                                                                                                                                                                                                                                                                                                                                                                                                                                                                                                                                                                                                                                                                                                                                                                                                                                                                                                                                                                                                                                                                                                                                                                                                                                                                                                                                                                                                                                                                                                                                                                                                                                                                                                                                                                                                                                                                                                                                                       | WEAR METALS     |      |              |      |   |
| Copper                                                                                                                                                                                                                                                                                                                                                                                                                                                                                                                                                                                                                                                                                                                                                                                                                                                                                                                                                                                                                                                                                                                                                                                                                                                                                                                                                                                                                                                                                                                                                                                                                                                                                                                                                                                                                                                                                                                                                                                                                                                                                                                       | Iron            | nnm  | <b>1</b> 9   | <br> |   |
| Lead                                                                                                                                                                                                                                                                                                                                                                                                                                                                                                                                                                                                                                                                                                                                                                                                                                                                                                                                                                                                                                                                                                                                                                                                                                                                                                                                                                                                                                                                                                                                                                                                                                                                                                                                                                                                                                                                                                                                                                                                                                                                                                                         |                 |      |              | <br> |   |
| Tin ppm                                                                                                                                                                                                                                                                                                                                                                                                                                                                                                                                                                                                                                                                                                                                                                                                                                                                                                                                                                                                                                                                                                                                                                                                                                                                                                                                                                                                                                                                                                                                                                                                                                                                                                                                                                                                                                                                                                                                                                                                                                                                                                                      | • •             |      |              | <br> |   |
| Aluminum ppm 2                                                                                                                                                                                                                                                                                                                                                                                                                                                                                                                                                                                                                                                                                                                                                                                                                                                                                                                                                                                                                                                                                                                                                                                                                                                                                                                                                                                                                                                                                                                                                                                                                                                                                                                                                                                                                                                                                                                                                                                                                                                                                                               |                 |      |              | <br> |   |
| Chromium ppm                                                                                                                                                                                                                                                                                                                                                                                                                                                                                                                                                                                                                                                                                                                                                                                                                                                                                                                                                                                                                                                                                                                                                                                                                                                                                                                                                                                                                                                                                                                                                                                                                                                                                                                                                                                                                                                                                                                                                                                                                                                                                                                 |                 |      |              |      |   |
| Molybdenum         ppm         77                                                                                                      -                                                                                                                                                                                                                                                                                                                                                                                                                                                                                                                                                                                                                                                                                                                                                                                                                                                                                                                                                                                                                                                                                                                                                                                                                                                                                                                                                                                                                                                                                                                                                                                                                                                                                                                                                                                                                                                                                                                                                                                     |                 |      |              | <br> |   |
| Nickel ppm                                                                                                                                                                                                                                                                                                                                                                                                                                                                                                                                                                                                                                                                                                                                                                                                                                                                                                                                                                                                                                                                                                                                                                                                                                                                                                                                                                                                                                                                                                                                                                                                                                                                                                                                                                                                                                                                                                                                                                                                                                                                                                                   |                 |      | _            |      |   |
| Titanium ppm                                                                                                                                                                                                                                                                                                                                                                                                                                                                                                                                                                                                                                                                                                                                                                                                                                                                                                                                                                                                                                                                                                                                                                                                                                                                                                                                                                                                                                                                                                                                                                                                                                                                                                                                                                                                                                                                                                                                                                                                                                                                                                                 | •               |      | _            | <br> |   |
| Silver ppm 0 Manganese ppm <1                                                                                                                                                                                                                                                                                                                                                                                                                                                                                                                                                                                                                                                                                                                                                                                                                                                                                                                                                                                                                                                                                                                                                                                                                                                                                                                                                                                                                                                                                                                                                                                                                                                                                                                                                                                                                                                                                                                                                                                                                                                                                                |                 |      | _            |      |   |
| Manganese         ppm         <1              Vanadium         ppm         0              ADDITIVES           Calcium         ppm         1223              Magnesium         ppm         1006              Zinc         ppm         1259              Phosphorus         ppm         1163              Barium         ppm         5                                                                                                                                                                                                                                                                                                                                                                                                                                                                                                                                                                                                                                                                                                                                                                                                                                                                                                                                                                                                                                                                                                                                                                                                                                                                                                                                                                                                                                                                                                                                                                                                                                                                                                                                                                                         |                 |      |              |      |   |
| Vanadium         ppm         0              ADDITIVES           Calcium         ppm         1223              Magnesium         ppm         1006              Zinc         ppm         1259              Phosphorus         ppm         1163              Barium         ppm         5                                                                                                                                                                                                                                                                                                                                                                                                                                                                                                                                                                                                                                                                                                                                                                                                                                                                                                                                                                                                                                                                                                                                                                                                                                                                                                                                                                                                                                                                                                                                                                                                                                                                                                                                                                                                                                       |                 |      |              |      |   |
| ADDITIVES  Calcium ppm 1223  Magnesium ppm 1006  Zinc ppm 1259  Phosphorus ppm 1163  Barium ppm 5                                                                                                                                                                                                                                                                                                                                                                                                                                                                                                                                                                                                                                                                                                                                                                                                                                                                                                                                                                                                                                                                                                                                                                                                                                                                                                                                                                                                                                                                                                                                                                                                                                                                                                                                                                                                                                                                                                                                                                                                                            |                 |      |              |      |   |
| Calcium         ppm         1223              Magnesium         ppm         1006              Zinc         ppm         1259              Phosphorus         ppm         1163              Barium         ppm         5                                                                                                                                                                                                                                                                                                                                                                                                                                                                                                                                                                                                                                                                                                                                                                                                                                                                                                                                                                                                                                                                                                                                                                                                                                                                                                                                                                                                                                                                                                                                                                                                                                                                                                                                                                                                                                                                                                       |                 | ррпп |              | _    | _ |
| Magnesium         ppm         1006              Zinc         ppm         1259              Phosphorus         ppm         1163              Barium         ppm         5                                                                                                                                                                                                                                                                                                                                                                                                                                                                                                                                                                                                                                                                                                                                                                                                                                                                                                                                                                                                                                                                                                                                                                                                                                                                                                                                                                                                                                                                                                                                                                                                                                                                                                                                                                                                                                                                                                                                                     |                 |      |              |      |   |
| Zinc         ppm         1259              Phosphorus         ppm         1163              Barium         ppm         5                                                                                                                                                                                                                                                                                                                                                                                                                                                                                                                                                                                                                                                                                                                                                                                                                                                                                                                                                                                                                                                                                                                                                                                                                                                                                                                                                                                                                                                                                                                                                                                                                                                                                                                                                                                                                                                                                                                                                                                                     |                 |      |              |      |   |
| Phosphorus         ppm         1163              Barium         ppm         5                                                                                                                                                                                                                                                                                                                                                                                                                                                                                                                                                                                                                                                                                                                                                                                                                                                                                                                                                                                                                                                                                                                                                                                                                                                                                                                                                                                                                                                                                                                                                                                                                                                                                                                                                                                                                                                                                                                                                                                                                                                | _               |      |              |      |   |
| Barium ppm <b>5</b>                                                                                                                                                                                                                                                                                                                                                                                                                                                                                                                                                                                                                                                                                                                                                                                                                                                                                                                                                                                                                                                                                                                                                                                                                                                                                                                                                                                                                                                                                                                                                                                                                                                                                                                                                                                                                                                                                                                                                                                                                                                                                                          |                 |      |              |      |   |
|                                                                                                                                                                                                                                                                                                                                                                                                                                                                                                                                                                                                                                                                                                                                                                                                                                                                                                                                                                                                                                                                                                                                                                                                                                                                                                                                                                                                                                                                                                                                                                                                                                                                                                                                                                                                                                                                                                                                                                                                                                                                                                                              | •               |      |              |      |   |
| Boron ppm <b>53</b>                                                                                                                                                                                                                                                                                                                                                                                                                                                                                                                                                                                                                                                                                                                                                                                                                                                                                                                                                                                                                                                                                                                                                                                                                                                                                                                                                                                                                                                                                                                                                                                                                                                                                                                                                                                                                                                                                                                                                                                                                                                                                                          |                 |      |              |      |   |
|                                                                                                                                                                                                                                                                                                                                                                                                                                                                                                                                                                                                                                                                                                                                                                                                                                                                                                                                                                                                                                                                                                                                                                                                                                                                                                                                                                                                                                                                                                                                                                                                                                                                                                                                                                                                                                                                                                                                                                                                                                                                                                                              | Boron           | ppm  | <b>■</b> 53  | <br> |   |