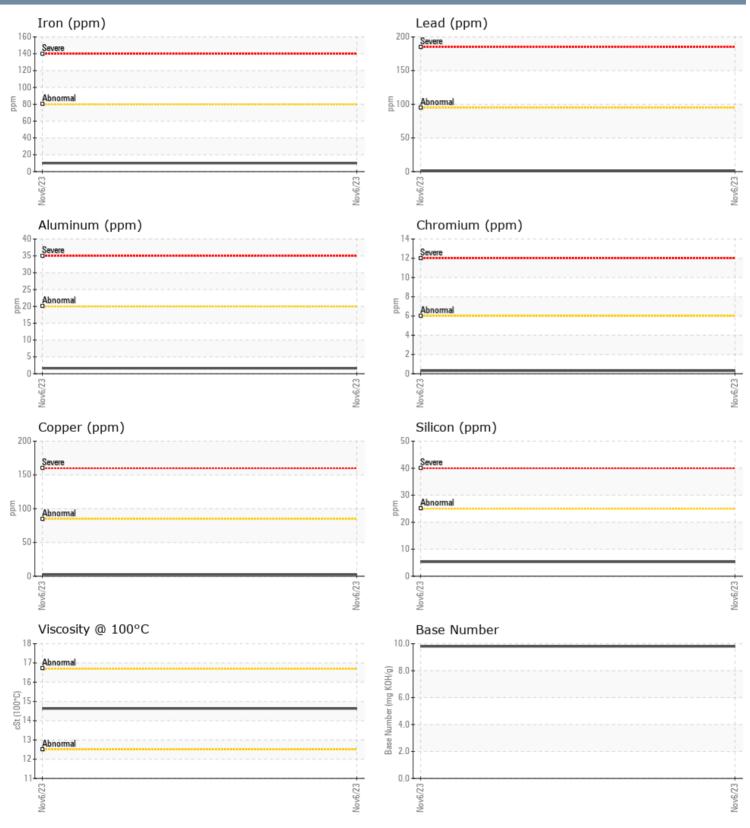

### WEAR METALS

| Iron       | ppm | <b>1</b> 0   | <br> |  |
|------------|-----|--------------|------|--|
| Copper     | ppm | 3            | <br> |  |
| Lead       | ppm | <b>1</b>     | <br> |  |
| Tin        | ppm | ■<1          | <br> |  |
| Aluminum   | ppm | 2            | <br> |  |
| Chromium   | ppm | <b>  </b> <1 | <br> |  |
| Molybdenum | ppm | 59           | <br> |  |
| Nickel     | ppm | ■<1          | <br> |  |
| Titanium   | ppm | <b></b> <1   | <br> |  |
| Silver     | ppm | 0            | <br> |  |
| Manganese  | ppm | <1           | <br> |  |
| Vanadium   | ppm | 0            | <br> |  |

#### ADDITIVES

| Calcium    | ppm | <b>1032</b> | <br> |  |
|------------|-----|-------------|------|--|
| Magnesium  | ppm | 891         | <br> |  |
| Zinc       | ppm | 🔲 1105      | <br> |  |
| Phosphorus | ppm | <b>1007</b> | <br> |  |
| Barium     | ppm | 5           | <br> |  |
| Boron      | ppm | 6           | <br> |  |