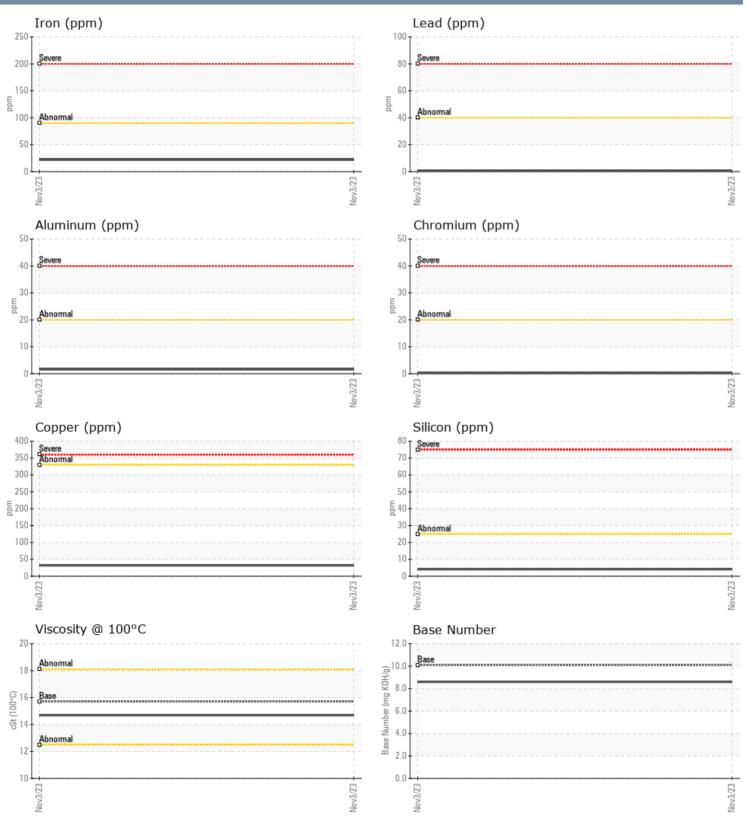

Molybdenum

Tin

|                  |          |              | · |      |  |
|------------------|----------|--------------|---|------|--|
| Sample Number    |          | VPA059562    |   | <br> |  |
| Sample Date      |          | 03 Nov 2023  |   | <br> |  |
| Machine Hours    |          | 361          |   | <br> |  |
| Oil Hours        |          | 17           |   | <br> |  |
| Oil Changed      |          | N/A          |   | <br> |  |
| Sample Status    |          | NORMAL       |   | <br> |  |
| OIL CONDITION    |          |              |   |      |  |
| Visc @ 100°C     | cSt      | <b>14.69</b> |   | <br> |  |
| Base Number (BN) | mg KOH/g | 8.6          |   | <br> |  |
| Oxidation (PA)   | %        | 65           |   | <br> |  |
| CONTAMINATION    |          |              |   |      |  |
| Soot %           | %        | 0.5          |   | <br> |  |
| Nitration (PA)   | %        | 53           |   | <br> |  |
| Sulfation (PA)   | %        | 58           |   | <br> |  |
| Glycol           | %        | NEG          |   | <br> |  |
| Fuel             | %        | <1.0         |   | <br> |  |
| Silicon          | ppm      | <b>4</b>     |   | <br> |  |
| Sodium           | ppm      | 0            |   | <br> |  |
| Potassium        | ppm      | 7            |   | <br> |  |
| WEAR METALS      |          |              |   |      |  |
| Iron             | ppm      | 22           |   | <br> |  |
| Copper           | ppm      | 32           |   | <br> |  |
| Iron             |          | _            |   |      |  |

#### Diagnosis

No corrective action is recommended at this time. Resample at the next service interval to monitor.All component wear rates are normal. There is no indication of any contamination in the oil. The condition of the oil is acceptable for the time in service.

#### GRAPHS

Report Id: VP153685 [WUSCAR] 06000880 (Generated: 11/07/2023 16:51:50) Rev: 1

Contact/Location: Ronda Bolinger - VP153685