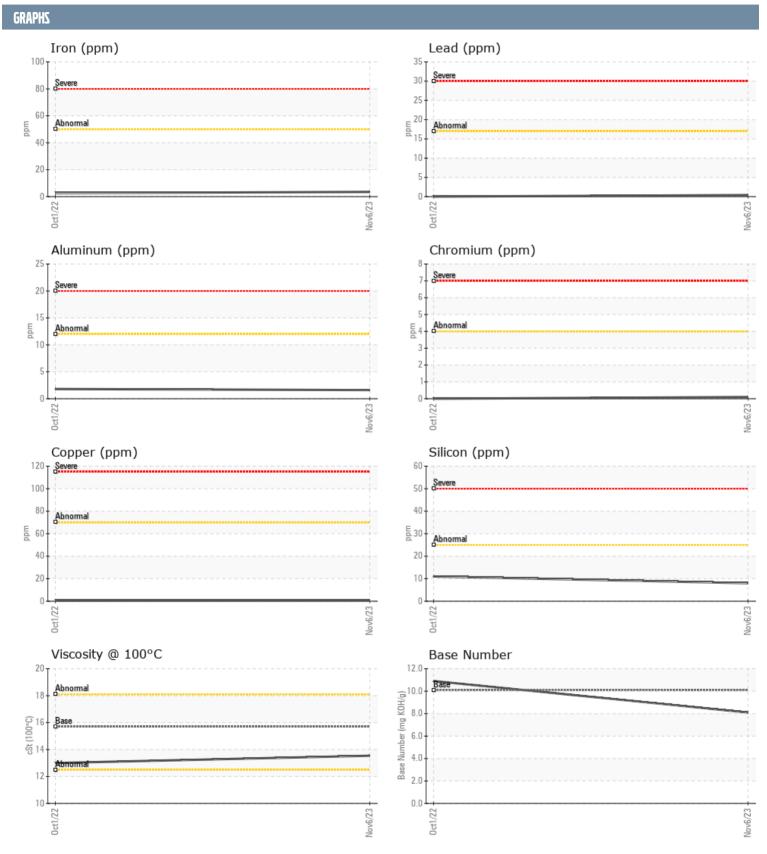

## 3501 TURTLE DOVE FISCHER PANDA 172670 - CENTER GENSET

Sample No: VPA049737

Oil Type: SHELL ROTELLA T 15W40

| SAMPLE INFORMAT  | TION     |               |               |      |
|------------------|----------|---------------|---------------|------|
| Sample Number    |          | VPA049737     | VPA048459     | <br> |
| Sample Date      |          | 06 Nov 2023   | 01 Oct 2022   | <br> |
| Machine Hours    |          | 744           | 662           | <br> |
| Oil Hours        |          | 0             | 150           | <br> |
| Oil Changed      |          | Not Changd    | Changed       | <br> |
| Sample Status    |          | NORMAL        | NORMAL        | <br> |
| OIL CONDITION    |          |               |               |      |
| Visc @ 100°C     | cSt      | <b>13.54</b>  | □13.0         | <br> |
| Base Number (BN) | mg KOH/g | ■ 8.1         | 10.9          | <br> |
| Oxidation (PA)   | %        | 69            | 63            | <br> |
|                  | ,,,      |               |               |      |
| CONTAMINATION    |          |               |               |      |
| Soot %           | %        | <b>0.1</b>    | □ 0.1         | <br> |
| Nitration (PA)   | %        | 48            | 50            | <br> |
| Sulfation (PA)   | %        | 57            | 56            | <br> |
| Glycol           | %        | NEG           | NEG           | <br> |
| Fuel             | %        | <b>1.0</b>    | <1.0          | <br> |
| Silicon          | ppm      | ■8            | <b>1</b> 1    | <br> |
| Sodium           | ppm      | <b>■</b> 0    | < 1           | <br> |
| Potassium        | ppm      | <b>■7</b>     | <b>2</b>      | <br> |
| WEAR METALS      |          |               |               |      |
| Iron             | ppm      | <b>∏</b> 4    | <b>□</b> 3    | <br> |
| Copper           | ppm      | <b>■&lt;1</b> | <1            | <br> |
| Lead             | ppm      | <b>■&lt;1</b> | <b>0</b>      | <br> |
| Tin              | ppm      | <b>0</b>      | 0             | <br> |
| Aluminum         | ppm      | <b>2</b>      | <b>2</b>      | <br> |
| Chromium         | ppm      | <b>■&lt;1</b> | <b>0</b>      | <br> |
| Molybdenum       | ppm      | <b>14</b>     | <b>5</b> 4    | <br> |
| Nickel           | ppm      | <b>■&lt;1</b> | <b>0</b>      | <br> |
| Titanium         | ppm      | <1            | 0             | <br> |
| Silver           | ppm      | <b>■</b> 0    | 0             | <br> |
| Manganese        | ppm      | <b>■&lt;1</b> | <b>-</b> < 1  | <br> |
| Vanadium         | ppm      | 0             | 0             | <br> |
| ADDITIDES        |          |               |               |      |
| Calcium          | ppm      | <b>1957</b>   | <b>1227</b>   | <br> |
| Magnesium        | ppm      | <b>195</b>    | <b>852</b>    | <br> |
| Zinc             | ppm      | <b>1155</b>   | <b>1236</b>   | <br> |
| Phosphorus       | ppm      | <b>1025</b>   | <b>□</b> 1032 | <br> |
| Barium           | ppm      | ■5            | <b>0</b>      | <br> |
| Boron            | ppm      | <b>175</b>    | <b>2</b> 0    | <br> |
|                  |          |               |               |      |

## Diagnosis

No corrective action is recommended at this time. Resample at the next service interval to monitor.All component wear rates are normal. Fuel content negligible. There is no indication of any contamination in the oil. The BN result indicates that there is suitable alkalinity remaining in the oil. The condition of the oil is suitable for further service.