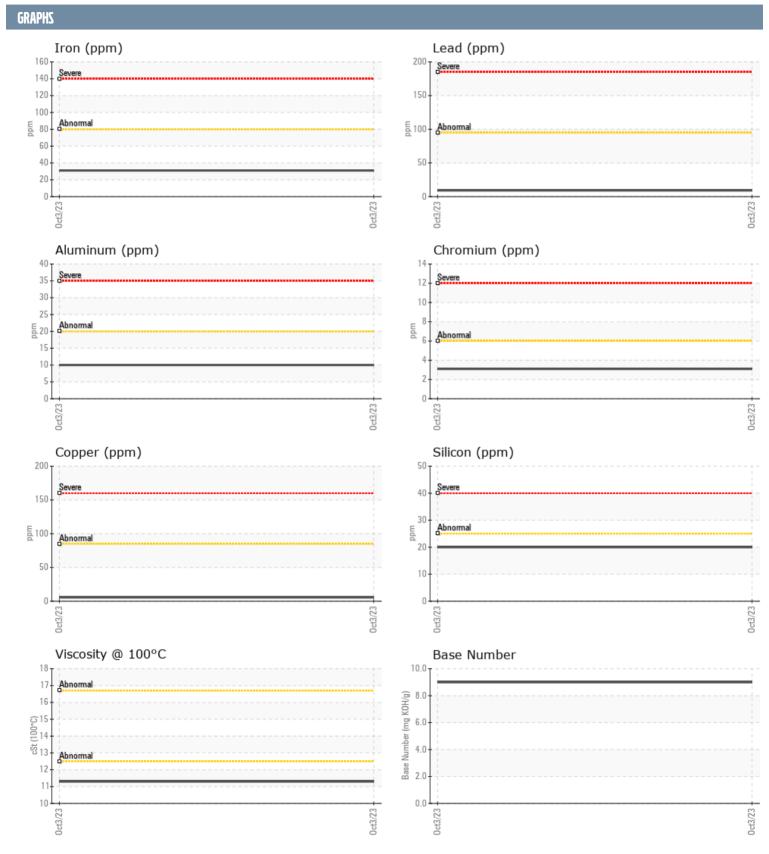

## AL CUNNINGHAM 6388 VOLVO PENTA TAMD40A 19932 - PORT DIESEL ENGINE

Sample No: VPA060596
Oil Type: NOT GIVEN

| Cample Number    |          | VPA060596    |      |  |
|------------------|----------|--------------|------|--|
| Sample Number    |          |              | <br> |  |
| Sample Date      |          | 03 Oct 2023  | <br> |  |
| Machine Hours    |          | 3315         | <br> |  |
| Oil Hours        |          | 0            | <br> |  |
| Oil Changed      |          | Not Changd   | <br> |  |
| Sample Status    |          | NORMAL       | <br> |  |
| OIL CONDITION    |          |              |      |  |
| Visc @ 100°C     | cSt      | <b>11.3</b>  | <br> |  |
| Base Number (BN) | mg KOH/g | ■9.0         | <br> |  |
| Oxidation (PA)   | %        | 29           | <br> |  |
| CONTAMINATION    |          |              |      |  |
|                  |          |              |      |  |
| Soot %           | %        | ■ 0.1        | <br> |  |
| Nitration (PA)   | %        | 28           | <br> |  |
| Sulfation (PA)   | %        | 43           | <br> |  |
| Glycol           | %        | NEG          | <br> |  |
| Fuel             | %        | ■ 0.5        | <br> |  |
| Silicon          | ppm      | <b>20</b>    | <br> |  |
| Sodium           | ppm      | <b>■</b> 3   | <br> |  |
| Potassium        | ppm      | ■1           | <br> |  |
| WEAR METALS      |          |              |      |  |
| Iron             | ppm      | <b>□</b> 31  | <br> |  |
| Copper           | ppm      | <b>6</b>     | <br> |  |
| Lead             | ppm      | <b>■</b> 9   | <br> |  |
| Tin              | ppm      | ■0           | <br> |  |
| Aluminum         | ppm      | <b>□</b> 10  | <br> |  |
| Chromium         | ppm      | <b>■3</b>    | <br> |  |
| Molybdenum       | ppm      | <b>■</b> 54  | <br> |  |
| Nickel           | ppm      | <b>2</b>     | <br> |  |
| Titanium         | ppm      |              | <br> |  |
| Silver           | ppm      | ■0           | <br> |  |
| Manganese        | ppm      | 0            | <br> |  |
| Vanadium         | ppm      | 0            | <br> |  |
| ADDITIVES        |          |              |      |  |
|                  |          |              |      |  |
| Calcium          | ppm      | ■3708        | <br> |  |
| Magnesium<br>    | ppm      | <b>14</b>    | <br> |  |
| Zinc             | ppm      | <b>1302</b>  | <br> |  |
| Phosphorus       | ppm      | <b>1186</b>  | <br> |  |
| Barium           | ppm      | ■8           | <br> |  |
| Boron            | ppm      | <b>■</b> 578 | <br> |  |

## Diagnosis

Resample at the next service interval to monitor. Please specify the brand, type, and viscosity of the oil on your next sample. All component wear rates are normal. Fuel content negligible. There is no indication of any contamination in the oil. The BN result indicates that there is suitable alkalinity remaining in the oil. The condition of the oil is acceptable for the time in service.