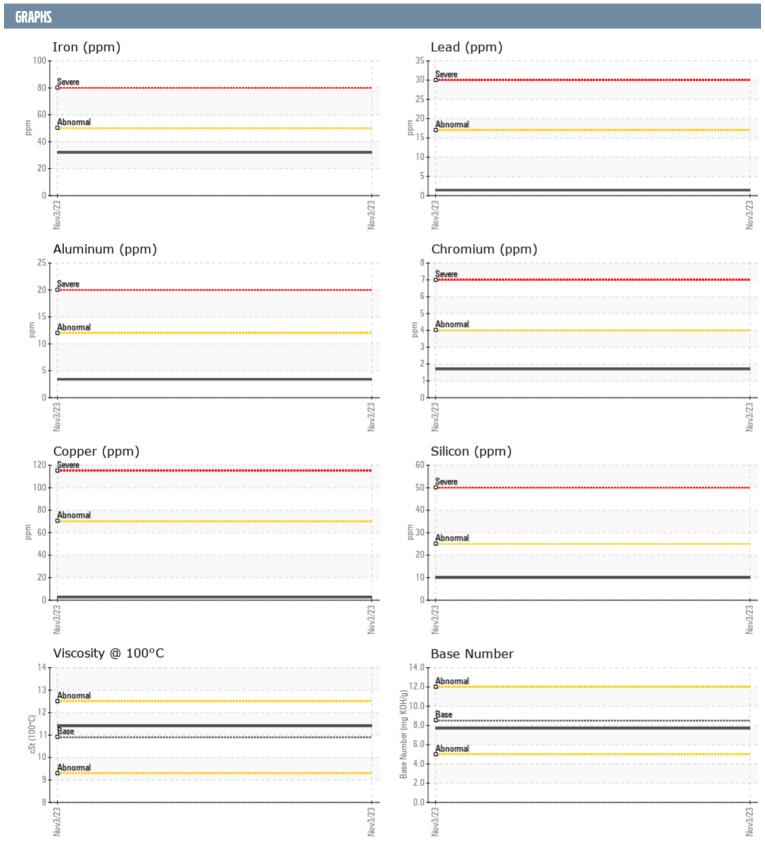

## AL CUNNINGHAM 6388 NORTHERN LIGHTS TF21B 04221 - GENSET

Sample No: VPA060562

Oil Type: DIESEL ENGINE OIL SAE 30

| SAMPLE INFORMAT       | TION     |             |      |     |
|-----------------------|----------|-------------|------|-----|
|                       |          |             |      |     |
| Sample Number         |          | VPA060562   | <br> |     |
| Sample Date           |          | 03 Nov 2023 | <br> |     |
| Machine Hours         |          | 290         | <br> |     |
| Oil Hours             |          | 0           | <br> |     |
| Oil Changed           |          | Not Changd  | <br> |     |
| Sample Status         |          | NORMAL      | <br> |     |
| OIL CONDITION         |          |             |      |     |
| Visc @ 100°C          | cSt      | <b>11.4</b> | <br> |     |
| Base Number (BN)      | mg KOH/g | 7.7         | <br> |     |
| Oxidation (PA)        | %        | 33          | <br> |     |
|                       |          |             |      |     |
| CONTAMINATION         |          |             |      |     |
| Soot %                | %        | <b>0.2</b>  | <br> |     |
| Nitration (PA)        | %        | 33          | <br> |     |
| Sulfation (PA)        | %        | 44          | <br> |     |
| Glycol                | %        | NEG         | <br> |     |
| Fuel                  | %        | <1.0        | <br> |     |
| Silicon               | ppm      | <b>■10</b>  | <br> |     |
| Sodium                | ppm      | <b>3</b>    | <br> |     |
| Potassium             |          | <b>2</b>    | <br> |     |
| rotassium             | ppm      |             |      | 100 |
| WEAR METALS           |          |             |      |     |
| Iron                  | ppm      | <b>■32</b>  | <br> |     |
| Copper                | ppm      | <b>■</b> 3  | <br> |     |
| Lead                  | ppm      | 1           | <br> |     |
| Tin                   | ppm      | ■0          | <br> |     |
| Aluminum              | ppm      | <b>■3</b>   | <br> |     |
| Chromium              | ppm      | <u> </u>    | <br> |     |
| Molybdenum            | ppm      | <b>49</b>   | <br> |     |
| Nickel                | ppm      | <b>0</b>    | <br> |     |
| Titanium              |          | <b>■</b> <1 | <br> |     |
| Silver                | ppm      | <b>0</b>    | <br> |     |
|                       | ppm      |             |      |     |
| Manganese<br>Vanadium | ppm      | <b>□</b> 0  | <br> |     |
| vanaulum              | ppm      | 0           | <br> |     |
| ADDITIVES             |          |             |      |     |
| Calcium               | ppm      | ■3405       | <br> |     |
| Magnesium             | ppm      | <b>11</b>   | <br> |     |
| Zinc                  | ppm      | <b>1172</b> | <br> |     |
| Phosphorus            | ppm      | <b>1029</b> | <br> |     |
| Barium                | ppm      | <b>■</b> 5  | <br> |     |
| Boron                 | ppm      | 499         | <br> |     |
| DOTOTI                | PPIII    | 733         |      |     |

## Diagnosis

Resample at the next service interval to monitor. Please specify the brand, type, and viscosity of the oil on your next sample.All component wear rates are normal. There is no indication of any contamination in the oil. The BN result indicates that there is suitable alkalinity remaining in the oil. The condition of the oil is acceptable for the time in service.