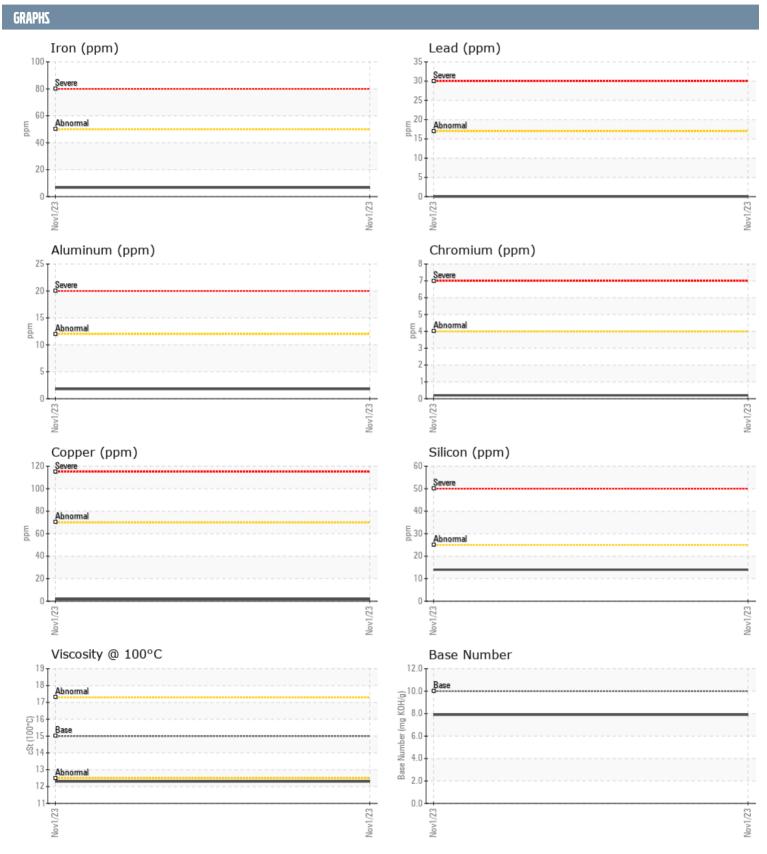

## NADINE URCIUOLI 2300552 SILVER SEAS CUMMINS L 170282165 - GENSET

Sample No: VPA051973

Oil Type: VOLVO ULTRA DIESEL ENGINE OIL 15W40 VDS-3

| SAMPLE INFORMAT           | TION     |                 |      |  |
|---------------------------|----------|-----------------|------|--|
| Camanda Numahan           |          | VPA051973       |      |  |
| Sample Number             |          | 01 Nov 2023     | <br> |  |
| Sample Date Machine Hours |          | 1093            | <br> |  |
| Oil Hours                 |          | 1093            | <br> |  |
| Oil Changed               |          | Changed         | <br> |  |
| Sample Status             |          | NORMAL          | <br> |  |
| Sample Status             |          | NORWAL          |      |  |
| OIL CONDITION             |          |                 |      |  |
| Visc @ 100°C              | cSt      | 12.3            | <br> |  |
| Base Number (BN)          | mg KOH/g | <b>7.9</b>      | <br> |  |
| Oxidation (PA)            | %        | 63              | <br> |  |
| CONTAMINATION             |          |                 |      |  |
| CONTAMINATION             |          |                 |      |  |
| Soot %                    | %        | <b>0.1</b>      | <br> |  |
| Nitration (PA)            | %        | 48              | <br> |  |
| Sulfation (PA)            | %        | 53              | <br> |  |
| Glycol                    | %        | NEG             | <br> |  |
| Fuel                      | %        | <b>2.5</b>      | <br> |  |
| Silicon                   | ppm      | <b>14</b>       | <br> |  |
| Sodium                    | ppm      | <b>■</b> 3      | <br> |  |
| Potassium                 | ppm      | <b>2</b>        | <br> |  |
| WEAR METALS               |          |                 |      |  |
| Iron                      | ppm      | 7               | <br> |  |
| Copper                    | ppm      | 2               | <br> |  |
| Lead                      | ppm      | ■0              | <br> |  |
| Tin                       | ppm      | <b>0</b>        | <br> |  |
| Aluminum                  | ppm      | ■2              | <br> |  |
| Chromium                  | ppm      | <b>□</b> <1     | <br> |  |
| Molybdenum                | ppm      | <b>■</b> 59     | <br> |  |
| Nickel                    | ppm      | <b>■</b> 0      | <br> |  |
| Titanium                  | ppm      | 0               | <br> |  |
| Silver                    | ppm      | ■0              | <br> |  |
| Manganese                 | ppm      | □0              | <br> |  |
| Vanadium                  | ppm      | 0               | <br> |  |
| ADDITIVES                 |          |                 |      |  |
| Calcium                   | nnm      | <b>1036</b>     | <br> |  |
| Magnesium                 | ppm      | ■ 1026<br>■ 905 |      |  |
| _                         | ppm      |                 | <br> |  |
| Zinc                      | ppm      | <b>■</b> 1176   |      |  |
| Phosphorus<br>Barium      | ppm      | <b>■</b> 991    | <br> |  |
|                           | ppm      | <b>■</b> 5      | <br> |  |
| Boron                     | ppm      | <b>■</b> 2      | <br> |  |