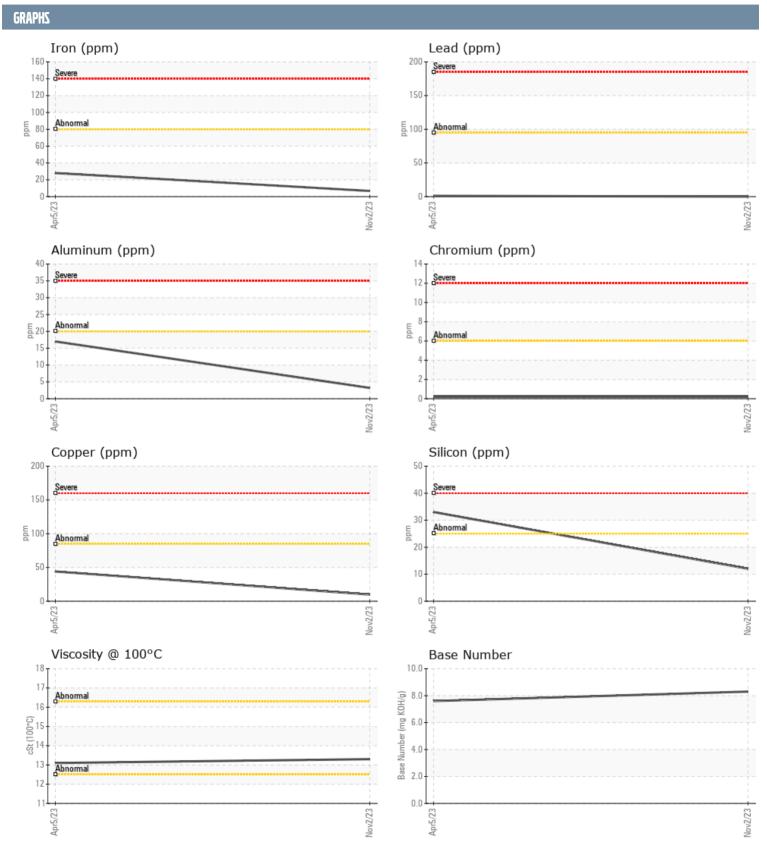

## SAMO SAMO VOLVO PENTA 20132091274 - CENTER RIGHT DIESEL ENGINE

Sample No: VPA049886

Oil Type: VOLVO VDS-4.5 Premium Motor Oil 15W40

| SAMPLE INFORMAT  | TION     |               |               |      |
|------------------|----------|---------------|---------------|------|
| Sample Number    |          | VPA049886     | VPA046340     | <br> |
| Sample Date      |          | 02 Nov 2023   | 05 Apr 2023   | <br> |
| Machine Hours    |          | 302           | 201           | <br> |
| Oil Hours        |          | 50            | 201           | <br> |
| Oil Changed      |          | Changed       | Not Changd    | <br> |
| Sample Status    |          | NORMAL        | MARGINAL      | <br> |
|                  |          |               |               |      |
| OIL CONDITION    |          |               |               |      |
| Visc @ 100°C     | cSt      | <b>13.3</b>   | ■13.1         | <br> |
| Base Number (BN) | mg KOH/g | ■8.3          | <b>7.6</b>    | <br> |
| Oxidation (PA)   | %        | 51            | 33            | <br> |
| CONTAMINATION    |          |               |               |      |
| Soot %           | %        | □0.2          | □0.4          | <br> |
| Nitration (PA)   | %        | 41            | 45            | <br> |
| Sulfation (PA)   | %        | 49            | 42            | <br> |
| Glycol           | %        | NEG           | NEG           | <br> |
| Fuel             | %        | <1.0          | <1.0          | <br> |
| Silicon          | ppm      | <b>12</b>     | ▲ 33          | <br> |
| Sodium           | ppm      | 1             | <b>□</b> <1   | <br> |
| Potassium        | ppm      | <u>5</u>      | 25            | <br> |
|                  |          |               |               |      |
| WEAR METALS      |          |               |               |      |
| Iron             | ppm      | <b>□7</b>     | <b>28</b>     | <br> |
| Copper           | ppm      | <b>10</b>     | <b>4</b> 4    | <br> |
| Lead             | ppm      | <b>■</b> 0    | <b>1</b>      | <br> |
| Tin              | ppm      | <b>■</b> 0    | <b>2</b>      | <br> |
| Aluminum         | ppm      | <b>■</b> 3    | <b>1</b> 7    | <br> |
| Chromium         | ppm      | <b>■&lt;1</b> | <b>&lt;</b> 1 | <br> |
| Molybdenum       | ppm      | <b>■</b> 51   | 8             | <br> |
| Nickel           | ppm      | <b>■</b> 0    | 0             | <br> |
| Titanium         | ppm      | <b>0</b>      | <b>0</b>      | <br> |
| Silver           | ppm      | <b>■</b> 0    | <b>0</b>      | <br> |
| Manganese        | ppm      | <b>■</b> 0    | ■3            | <br> |
| Vanadium         | ppm      | 0             | 0             | <br> |
| ADDITIDDA        |          |               |               |      |
| Calcium          | ppm      | 985           | □1175         | <br> |
| Magnesium        | ppm      | 899           | 934           | <br> |
| Zinc             | ppm      | ■1187         | <b>1311</b>   | <br> |
| Phosphorus       | ppm      | <b>1024</b>   | <b>1050</b>   | <br> |
| Barium           | ppm      | ■5            | <b>0</b>      | <br> |
| Boron            | ppm      | ■0            | <u> </u>      | <br> |
|                  |          | _             |               |      |

## Diagnosis

Resample at the next service interval to monitor. All component wear rates are normal. There is no indication of any contamination in the oil. The BN result indicates that there is suitable alkalinity remaining in the oil. The condition of the oil is acceptable for the time in service.