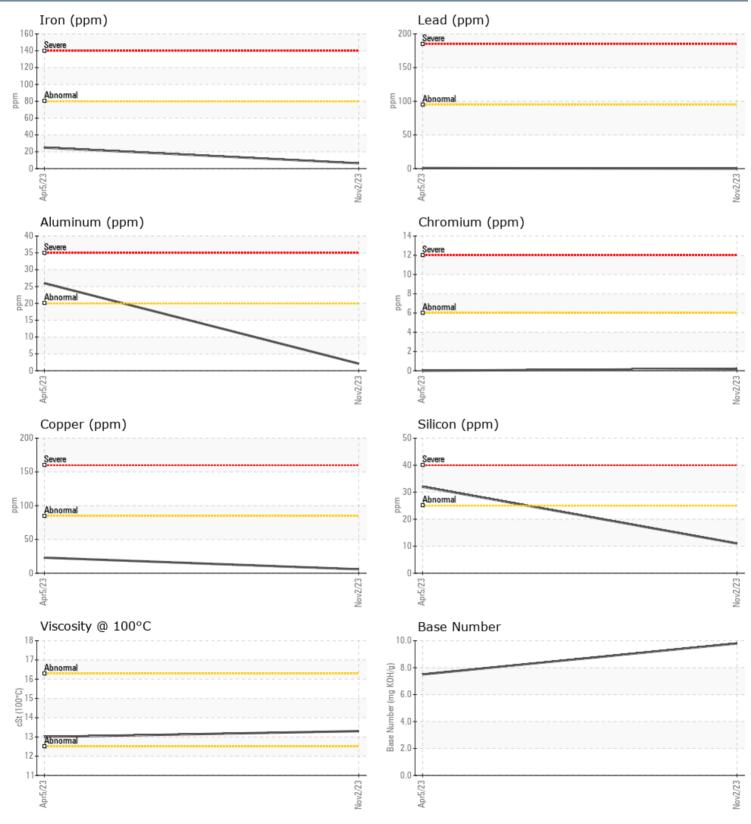

#### SAMPLE INFORMATION VPA049956 VPA046336 Sample Number Sample Date 02 Nov 2023 05 Apr 2023 Machine Hours 303 202 202 **Oil Hours** 50 Oil Changed Changed Not Changd NORMAL Sample Status MARGINAL **OIL CONDITION** Visc @ 100°C 13.0 cSt 13.3 Base Number (BN) mg KOH/g 9.8 7.5 Oxidation (PA) % 53 33 CONTAMINATION 0.4 Soot % % 0.2 % Nitration (PA) 43 46 Sulfation (PA) % 50 42 % Glycol NEG NEG Fuel % <1.0 < 1.0 Silicon ppm 11 32 Sodium ■ <1 1 ppm Potassium **4** 49 ppm WEAR METALS 25 Iron ppm 6 Copper 6 23 ppm Lead ppm 0 < 1 Tin 0 3 ppm Aluminum **2**6 ppm 2 0 Chromium **|** <1 ppm Molybdenum 4 ppm 52 Nickel 0 0 ppm Titanium 0 🔲 0 ppm Silver ppm 0 0 Manganese 0 🔲 3 ppm Vanadium 0 0 ppm **ADDITIVES** Calcium 991 1128 ppm 898 Magnesium 987 ppm 🔳 1190 1323 Zinc ppm Phosphorus ppm 1017 1061 Barium ppm 5 0 3 Boron ppm 0

### GRAPHS

Report Id: VP694356 [WUSCAR] 06000902 (Generated: 11/10/2023 11:55:28) Rev: 1

Contact/Location: ASHANTI BURKE - VP694356