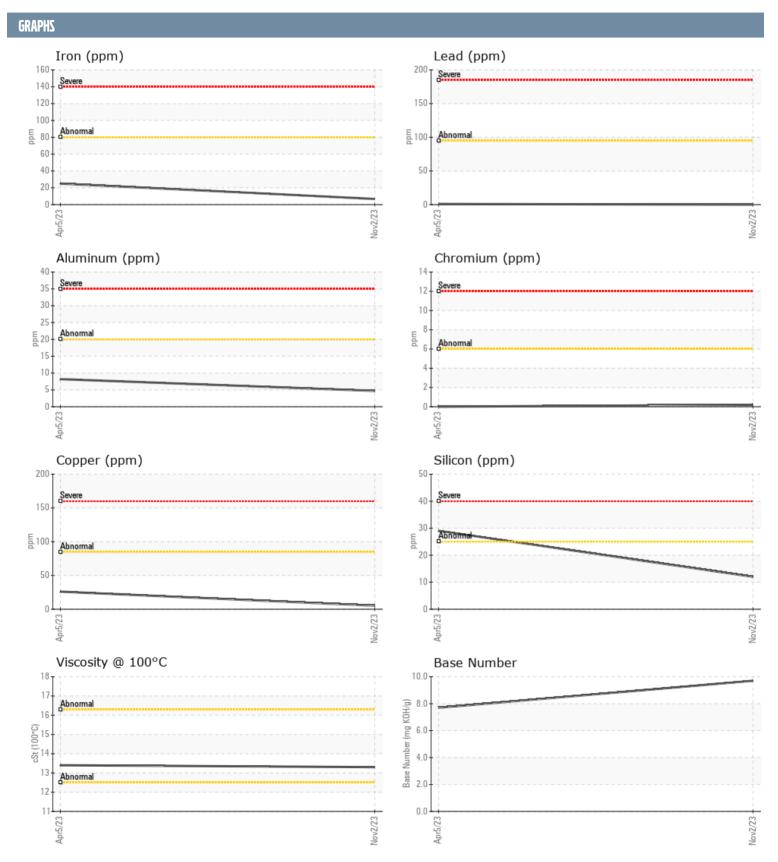

## SAMO SAMO VOLVO PENTA 20132090776 - LEFT OUTER DIESEL ENGINE

Sample No: VPA021120

Oil Type: VOLVO VDS-4.5 Premium Motor Oil 15W40

| SAMPLE INFORMAT  | TION     |               |              |      |
|------------------|----------|---------------|--------------|------|
| Sample Number    |          | VPA021120     | VPA046337    | <br> |
| Sample Date      |          | 02 Nov 2023   | 05 Apr 2023  | <br> |
| Machine Hours    |          | 303           | 202          | <br> |
| Oil Hours        |          | 50            | 202          | <br> |
| Oil Changed      |          | Changed       | Not Changd   | <br> |
| Sample Status    |          | NORMAL        | MARGINAL     | <br> |
| OIL CONDITION    |          |               |              |      |
| Visc @ 100°C     | cSt      | <b>13.3</b>   | □13.4        | <br> |
| Base Number (BN) | mg KOH/g | 9.7           | 7.7          | <br> |
| Oxidation (PA)   | %        | 52            | 37           | <br> |
|                  | 7.0      | <u> </u>      |              |      |
| CONTAMINATION    |          |               |              |      |
| Soot %           | %        | <b>0.2</b>    | <b>0.3</b>   | <br> |
| Nitration (PA)   | %        | 42            | 49           | <br> |
| Sulfation (PA)   | %        | 49            | 43           | <br> |
| Glycol           | %        | NEG           | NEG          | <br> |
| Fuel             | %        | <1.0          | < 1.0        | <br> |
| Silicon          | ppm      | <b>12</b>     | <u>^</u> 29  | <br> |
| Sodium           | ppm      | <b>1</b>      | < 1          | <br> |
| Potassium        | ppm      | <b>10</b>     | <b>1</b> 6   | <br> |
| WEAR METALS      |          |               |              |      |
| Iron             | ppm      | <b>□</b> 7    | <b>m</b> 25  | <br> |
| Copper           | ppm      | <u>5</u>      | <b>2</b> 6   | <br> |
| Lead             | ppm      | ■0            | <1           | <br> |
| Tin              | ppm      | O             | 2            | <br> |
| Aluminum         | ppm      | <b>■</b> 5    | ■8           | <br> |
| Chromium         | ppm      | <b>■&lt;1</b> | <b>0</b>     | <br> |
| Molybdenum       | ppm      | <b>52</b>     | 15           | <br> |
| Nickel           | ppm      | ■0            | <b>0</b>     | <br> |
| Titanium         | ppm      | <b>□</b> 0    | <b>0</b>     | <br> |
| Silver           | ppm      | <b>0</b>      | 0            | <br> |
| Manganese        | ppm      | ■0            | ■3           | <br> |
| Vanadium         | ppm      | 0             | 0            | <br> |
| ADDITIDES        |          |               |              |      |
| Calcium          | ppm      | <b>1002</b>   | <b>1218</b>  | <br> |
| Magnesium        | ppm      | ■931          | <b>9</b> 14  | <br> |
| Zinc             | ppm      | <b>1220</b>   | <b>1319</b>  | <br> |
| Phosphorus       | ppm      | <b>1032</b>   | <b>1</b> 054 | <br> |
| Barium           | ppm      | <b>■</b> 5    | □0           | <br> |
| Boron            | ppm      | ■0            | 8            | <br> |
|                  |          |               |              |      |

## Diagnosis

Resample at the next service interval to monitor. All component wear rates are normal. There is no indication of any contamination in the oil. The BN result indicates that there is suitable alkalinity remaining in the oil. The condition of the oil is acceptable for the time in service.