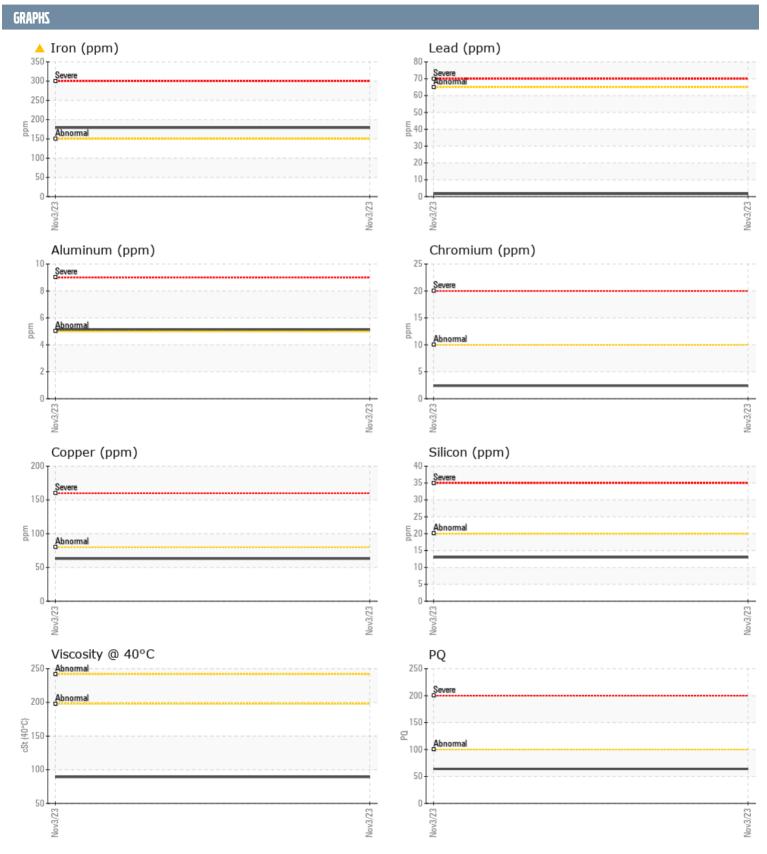

## AL CUNNINGHAM 6388 VOLVO PENTA MS3C KGMS3C2149 - INBOARD - STARBOARD GEARBOX

Sample No: VPA060571
Oil Type: NOT GIVEN

| Sample Number      |     |                |      |  |
|--------------------|-----|----------------|------|--|
| barripre rearriber |     | VPA060571      | <br> |  |
| Sample Date        |     | 03 Nov 2023    | <br> |  |
| Machine Hours      |     | 3279           | <br> |  |
| Oil Hours          |     | 0              | <br> |  |
| Oil Changed        |     | Not Changd     | <br> |  |
| Sample Status      |     | ATTENTION      | <br> |  |
| OIL CONDITION      |     |                |      |  |
| Visc @ 40°C        | cSt | ■89.2          | <br> |  |
| CONTAMINATION      |     |                |      |  |
| Silicon            | ppm | <b>1</b> 3     | <br> |  |
| Sodium             | ppm | <b>6</b>       | <br> |  |
| Potassium          | ppm | ■0             | <br> |  |
| WEAR METALS        |     |                |      |  |
| PQ                 |     | <b>64</b>      | <br> |  |
| Iron               | ppm | <b>179</b>     | <br> |  |
| Copper             | ppm | <b>63</b>      | <br> |  |
| Lead               | ppm | <b>2</b>       | <br> |  |
| Tin                | ppm | <b>■ &lt;1</b> | <br> |  |
| Aluminum           | ppm | <b>■</b> 5     | <br> |  |
| Chromium           | ppm | ■2             | <br> |  |
| Molybdenum         | ppm | 42             | <br> |  |
| Nickel             | ppm | <b>1</b>       | <br> |  |
| Titanium           | ppm | <1             | <br> |  |
| Silver             | ppm | 0              | <br> |  |
| Manganese          | ppm | 4              | <br> |  |
| Vanadium           | ppm | 0              | <br> |  |
| ADDITIVES          |     |                |      |  |
| Calcium            | ppm | 3386           | <br> |  |
| Magnesium          | ppm | 33             | <br> |  |
| Zinc               | ppm | 1180           | <br> |  |
| Phosphorus         | ppm | 945            | <br> |  |
| Barium             | ppm | 0              | <br> |  |
| Boron              | ppm | 507            | <br> |  |

## Diagnosis

No corrective action is recommended at this time. Resample at the next service interval to monitor. Gear wear is indicated. There is no indication of any contamination in the oil. The condition of the oil is acceptable for the time in service.