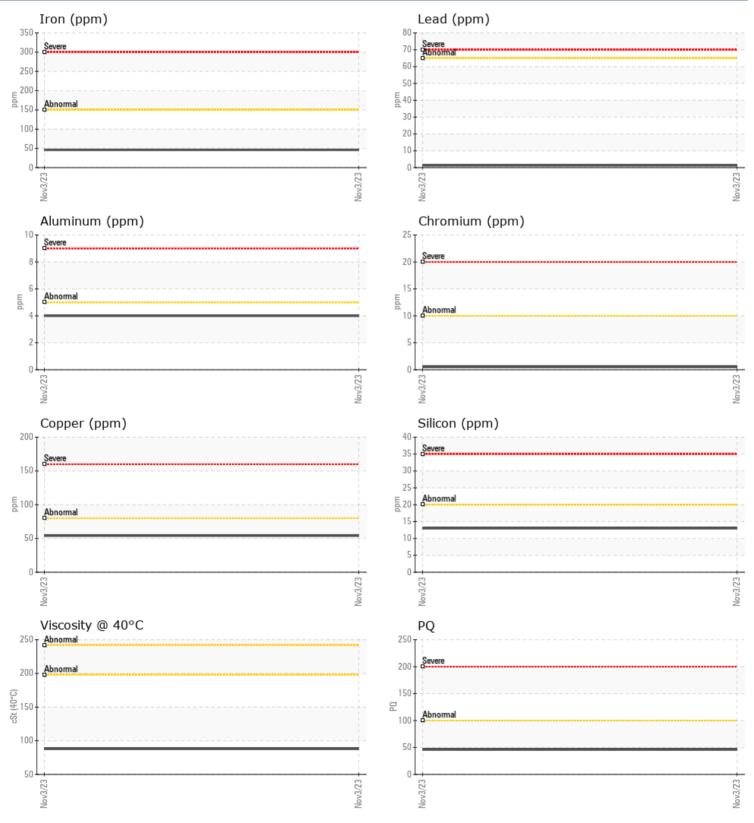

#### SAMPLE INFORMATION Sample Number VPA060560 03 Nov 2023 Sample Date Machine Hours 3315 **Oil Hours** 0 Oil Changed Not Changd NORMAL Sample Status **OIL CONDITION** Visc @ 40°C cSt 87.9 CONTAMINATION Silicon ppm 13 Sodium ppm **7** Potassium 0 ppm WEAR METALS PO 46 Iron 46 ppm Copper ppm 54 Lead ppm 1 Tin ppm **||** <1 4 Aluminum ppm Chromium ppm **||** <1 Molybdenum 42 ppm Nickel **||** <1 ppm Titanium 0 ppm Silver 0 ppm Manganese 2 ppm

## Diagnosis

Resample at the next service interval to monitor.All component wear rates are normal. There is no indication of any contamination in the oil. The condition of the oil is acceptable for the time in service.