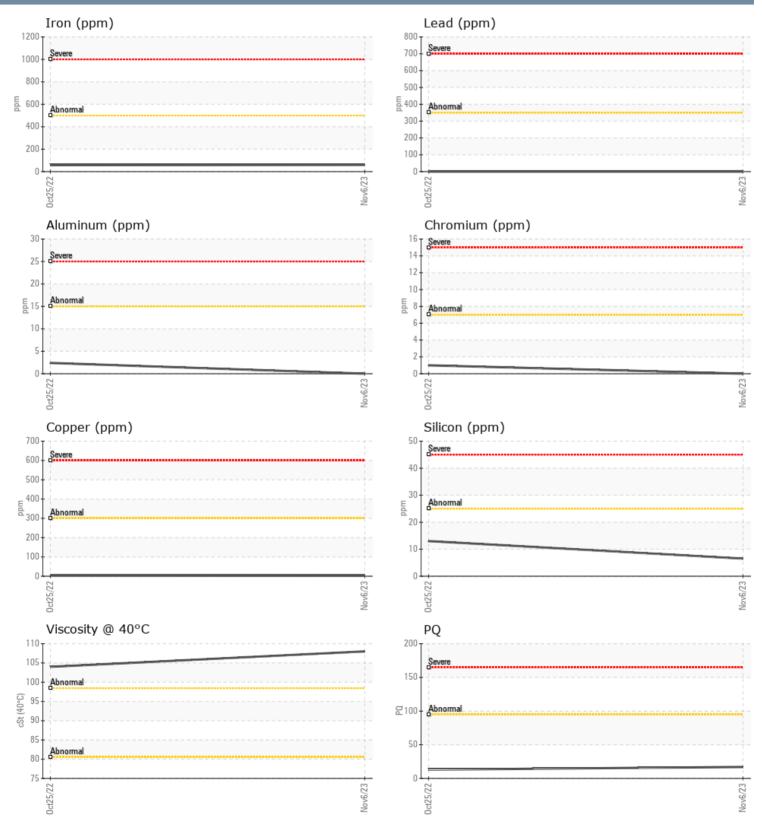

### P03194012507-43969 - PORT TRANSMISSION (MANUAL)

Sample No: VPA059657

Oil Type: VOLVO API GL-5 SAE 75W90

| SAMPLE INFORM |       |             |             |      |
|---------------|-------|-------------|-------------|------|
|               | ATION |             |             |      |
| Sample Number |       | VPA059657   | VPA040999   | <br> |
| Sample Date   |       | 06 Nov 2023 | 25 Oct 2022 | <br> |
| Machine Hours |       | 467         | 425         | <br> |
| Oil Hours     |       | 36          | 50          | <br> |
| Oil Changed   |       | Changed     | Changed     | <br> |
| Sample Status |       | NORMAL      | NORMAL      | <br> |
| OIL CONDITION |       |             |             |      |
| Visc @ 40°C   | cSt   | 108         | 104         | <br> |
| CONTAMINATION |       |             |             |      |
| Silicon       | ppm   | 6           | 13          | <br> |
| Sodium        | ppm   | 2           | □ <1        | <br> |
| Potassium     | ppm   | <1          | 0           | <br> |
|               |       |             |             |      |
| WEAR METALS   |       |             |             |      |
| PQ            |       | <b>1</b> 7  | 13          | <br> |
| Iron          | ppm   | 60          | 58          | <br> |
| Copper        | ppm   | 4           | 6           | <br> |
| Lead          | ppm   | 0           | 0           | <br> |
| Tin           | ppm   | 0           | <1          | <br> |
| Aluminum      | ppm   | 0           | 2           | <br> |
| Chromium      | ppm   | 0           | 1           | <br> |
| Molybdenum    | ppm   | 0           | 0           | <br> |
| Nickel        | ppm   | 0           | <b></b> <1  | <br> |
| Titanium      | ppm   | 0           | 0           | <br> |
| Silver        | ppm   | 0           | 0           | <br> |
| Manganese     | ppm   | <b>■</b> <1 | <b></b> <1  | <br> |
| Vanadium      | ppm   | 0           | 0           | <br> |
| ADDITIVES     |       |             |             |      |
| Calcium       | ppm   | 4           | 7           | <br> |
| Magnesium     | ppm   | 0           | 6           | <br> |
| Zinc          | ppm   | 7           | □ <1        | <br> |
| Phosphorus    | ppm   | 1378        | 1076        | <br> |
| Barium        | ppm   | 0           | 0           | <br> |
| Boron         | ppm   | 312         | 249         | <br> |
|               | 66.11 |             |             |      |

#### GRAPHS

Report Id: VPARTNEW [WUSCAR] 06006564 (Generated: 11/16/2023 00:15:03) Rev: 1

Contact/Location: ART ZIEKY - VPARTNEW