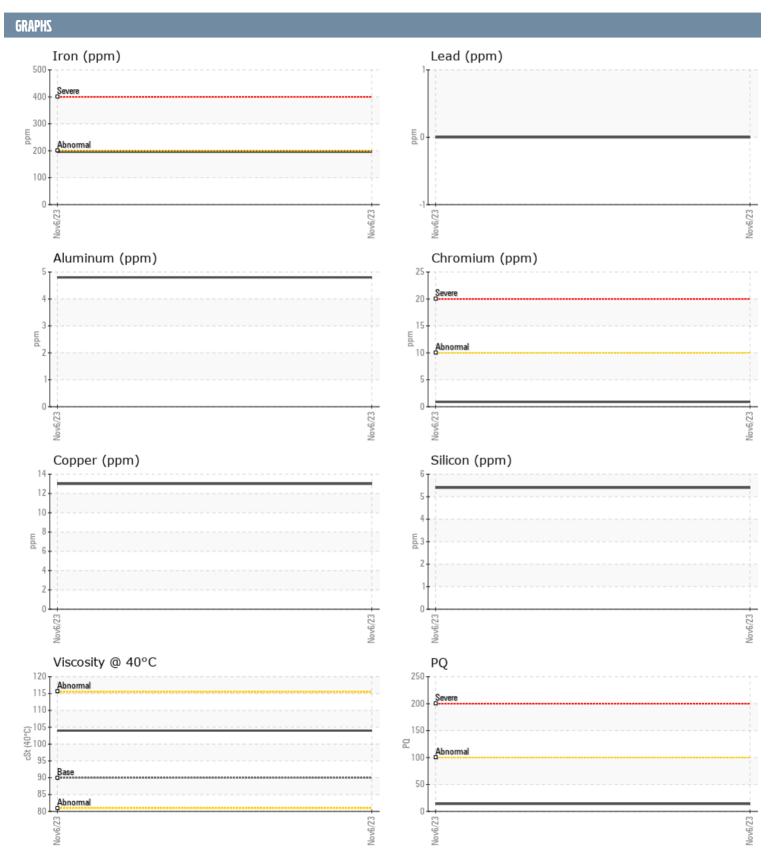

## JONATHAN BARBARA VOLVO PENTA 3200002951 - STARBOARD IPS

Sample No: VPA048416

**Oil Type:** VOLVO PENTA GL-5 SAE 75W90

| SAMPLE INFORMA | ATION |              |      |  |
|----------------|-------|--------------|------|--|
| Sample Number  |       | VPA048416    | <br> |  |
| Sample Date    |       | 06 Nov 2023  | <br> |  |
| Machine Hours  |       | 215          | <br> |  |
| Oil Hours      |       | 49           | <br> |  |
| Oil Changed    |       | Not Changd   | <br> |  |
| Sample Status  |       | NORMAL       | <br> |  |
|                |       |              |      |  |
| OIL CONDITION  |       |              |      |  |
| Visc @ 40°C    | cSt   | <b>104</b>   | <br> |  |
| CONTAMINATION  |       |              |      |  |
| Silicon        | ppm   | 5            | <br> |  |
| Sodium         | ppm   | <b>■25</b>   | <br> |  |
| Potassium      | ppm   | <b>5</b>     | <br> |  |
| WEAR METALS    |       |              |      |  |
|                |       |              |      |  |
| PQ             |       | ■14          | <br> |  |
| Iron           | ppm   | <b>196</b>   | <br> |  |
| Copper         | ppm   | 13           | <br> |  |
| Lead           | ppm   | 0            | <br> |  |
| Tin            | ppm   | 0            | <br> |  |
| Aluminum       | ppm   | 5            | <br> |  |
| Chromium       | ppm   | <b></b>      | <br> |  |
| Molybdenum     | ppm   | ■0           | <br> |  |
| Nickel         | ppm   | <b>1</b>     | <br> |  |
| Titanium       | ppm   | 0            | <br> |  |
| Silver         | ppm   | 0            | <br> |  |
| Manganese      | ppm   | <b>■</b> 4   | <br> |  |
| Vanadium       | ppm   | 0            | <br> |  |
| ADDITIVES      |       |              |      |  |
| Calcium        | ppm   | <b>17</b>    | <br> |  |
| Magnesium      | ppm   | <b>■</b> 40  | <br> |  |
| Zinc           | ppm   | <b>■336</b>  | <br> |  |
| Phosphorus     | ppm   | <b>1410</b>  | <br> |  |
| Barium         | ppm   | <b>0</b>     | <br> |  |
| Boron          | ppm   | <b>■</b> 176 | <br> |  |
|                |       |              |      |  |

## Diagnosis

No corrective action is recommended at this time. Resample at the next service interval to monitor. The chromium level is normal. All component wear rates are normal. There is no indication of any contamination in the oil. The condition of the oil is acceptable for the time in service.