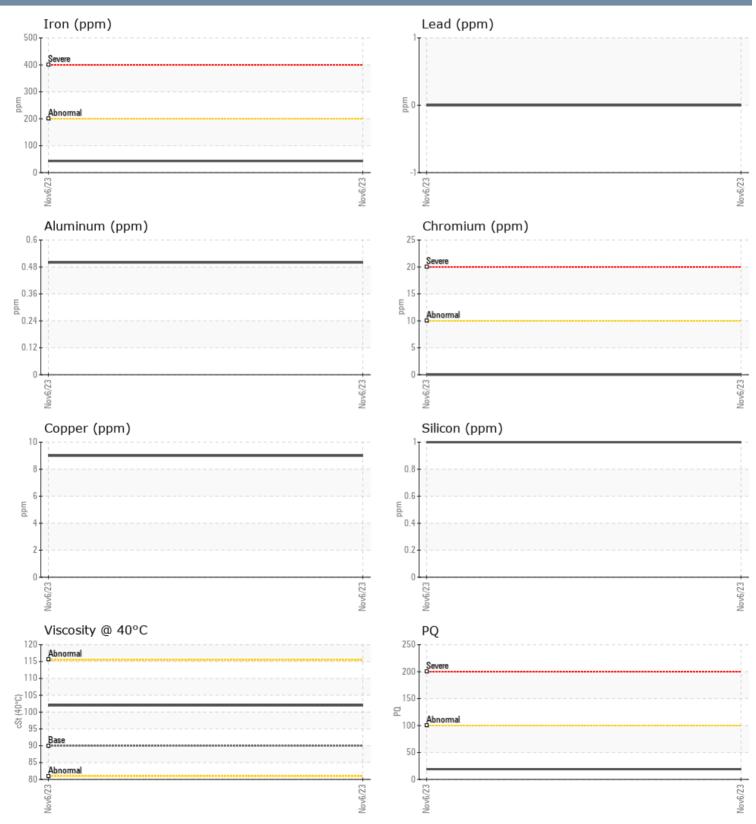

## JONATHAN BARBARA VOLVO PENTA 3200002950 - PORT IPS

Sample No: VPA048422

Oil Type: VOLVO PENTA GL-5 SAE 75W90

| SAMPLE INFORM | ATION |             |      | 1                                                                        |
|---------------|-------|-------------|------|--------------------------------------------------------------------------|
| Sample Number |       | VPA048422   | <br> | <br>-                                                                    |
| Sample Date   |       | 06 Nov 2023 | <br> | <br>CY MARINE LLC                                                        |
| Machine Hours |       | 215         | <br> | <br>3821 NW 135th ST, SUITE F                                            |
| Oil Hours     |       | 49          | <br> | <br>OPA LOCKA, FL                                                        |
| Oil Changed   |       | Not Changd  |      | <br>US 33054                                                             |
| Sample Status |       | NORMAL      | <br> | <br>Contact: CAMERON MEDINA                                              |
| Sample Status |       | NORMAL      | <br> | <br>cymarinellc@gmail.com                                                |
| OIL CONDITION |       |             |      | T: (954)702-8096                                                         |
| Visc @ 40°C   | cSt   | <b>102</b>  | <br> | <br>F: x:                                                                |
| CONTAMINATION |       |             |      | Diagnosis                                                                |
| Contramantion |       |             |      | No corrective action is recommended                                      |
| Silicon       | ppm   | 1           | <br> | <br>at this time. Resample at the next                                   |
| Sodium        | ppm   | 3           | <br> | <br>service interval to monitor. The                                     |
| Potassium     | ppm   | 4           | <br> | <br>chromium level is normal. All                                        |
| WEAR METALS   |       |             |      | component wear rates are normal.<br>There is no indication of any        |
| PQ            |       | <b>1</b> 9  | <br> | <br>contamination in the oil. The condition of the oil is acceptable for |
| Iron          | ppm   | <b>4</b> 3  | <br> | <br>the time in service.                                                 |
| Copper        | ppm   | 9           | <br> |                                                                          |
| Lead          | ppm   | 0           | <br> |                                                                          |
| Tin           | ppm   | 0           | <br> |                                                                          |
| Aluminum      | ppm   | <1          | <br> |                                                                          |
| Chromium      | ppm   | 0           | <br> |                                                                          |
| Molybdenum    | ppm   | 0           | <br> |                                                                          |
| Nickel        | ppm   | <b></b> <1  | <br> |                                                                          |
| Titanium      | ppm   | 0           | <br> |                                                                          |
| Silver        | ppm   | 0           | <br> |                                                                          |
| Manganese     | ppm   | <b>1</b>    | <br> |                                                                          |
| Vanadium      | ppm   | 0           | <br> |                                                                          |
| ADDITIVES     |       |             |      |                                                                          |
| Calcium       | ppm   | 8           | <br> |                                                                          |
| Magnesium     | ppm   | 94          | <br> |                                                                          |
| Zinc          | ppm   | <b>18</b>   | <br> |                                                                          |
| Phosphorus    | ppm   | <b>1485</b> | <br> |                                                                          |
| Barium        | ppm   | 0           | <br> |                                                                          |
| Boron         | ppm   | <b>340</b>  | <br> |                                                                          |
|               |       |             |      |                                                                          |