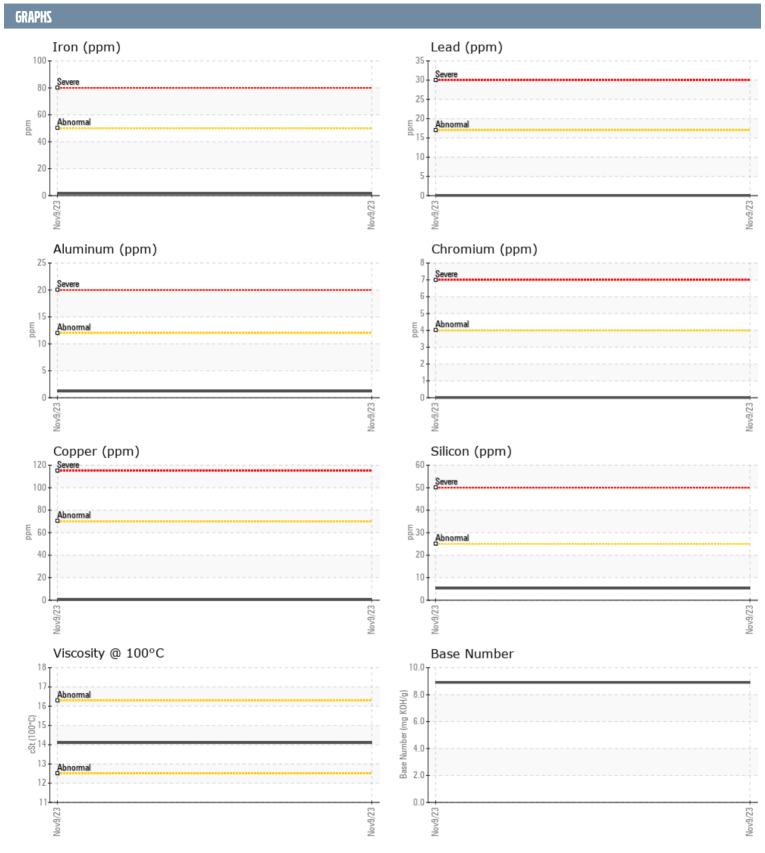

## HORAN GREG ELLIS KOHLER 2318453 - GENSET

Sample No: VPA059839

**Oil Type:** VOLVO PENTA SAE 15W40

| SAMPLE INFORMAT  | TION     |               |      |  |
|------------------|----------|---------------|------|--|
| Sample Number    |          | VPA059839     | <br> |  |
| Sample Date      |          | 09 Nov 2023   | <br> |  |
| Machine Hours    |          | 1163          |      |  |
|                  |          |               |      |  |
| Oil Hours        |          | 150           | <br> |  |
| Oil Changed      |          | Changed       | <br> |  |
| Sample Status    |          | NORMAL        | <br> |  |
| OIL CONDITION    |          |               |      |  |
| Visc @ 100°C     | cSt      | <b>14.1</b>   | <br> |  |
| Base Number (BN) | mg KOH/g | ■8.9          | <br> |  |
| Oxidation (PA)   | %        | 75            | <br> |  |
| CONTAMINATION    |          |               |      |  |
|                  | 0.4      |               |      |  |
| Soot %           | %        | ■ 0.1         | <br> |  |
| Nitration (PA)   | %        | 69            | <br> |  |
| Sulfation (PA)   | %        | 56            | <br> |  |
| Glycol           | %        | NEG           | <br> |  |
| Fuel             | %        | <1.0          | <br> |  |
| Silicon          | ppm      | <b>5</b>      | <br> |  |
| Sodium           | ppm      | <b>2</b>      | <br> |  |
| Potassium        | ppm      | <b>■&lt;1</b> | <br> |  |
| WEAR METALS      |          |               |      |  |
| Iron             | ppm      | <u> </u>      | <br> |  |
| Copper           | ppm      | <b>■</b> <1   | <br> |  |
| Lead             |          | <b>0</b>      | <br> |  |
| Tin              | ppm      | <b>■</b> <1   |      |  |
| Aluminum         | ppm      |               | <br> |  |
|                  | ppm      | 1             |      |  |
| Chromium         | ppm      | <b>0</b>      | <br> |  |
| Molybdenum       | ppm      | <b>44</b>     | <br> |  |
| Nickel           | ppm      | ■0            | <br> |  |
| Titanium         | ppm      | 0             | <br> |  |
| Silver           | ppm      | <b>0</b>      | <br> |  |
| Manganese        | ppm      | ■ 0           | <br> |  |
| Vanadium         | ppm      | 0             | <br> |  |
| ADDITIVES        |          |               |      |  |
| Calcium          | ppm      | <b>1134</b>   | <br> |  |
| Magnesium        | ppm      | ■818          | <br> |  |
| Zinc             | ppm      | <b>915</b>    | <br> |  |
| Phosphorus       | ppm      | <b>743</b>    | <br> |  |
| Barium           | ppm      | <b>0</b>      | <br> |  |
| Boron            |          | <b>40</b>     | <br> |  |
| DOIOII           | ppm      | <b></b>       | <br> |  |