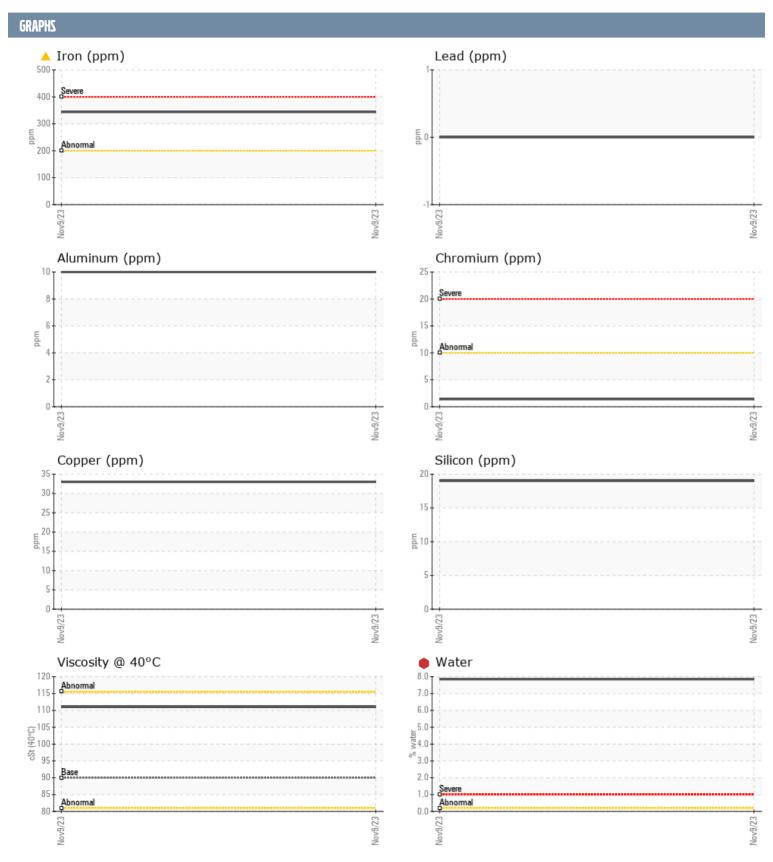

## HORAN GREG ELLIS VOLVO PENTA 3194011149 - STARBOARD IPS

Sample No: VPA059511

**Oil Type:** VOLVO PENTA GL-5 SAE 75W90

| SAMPLE INFORM | ATION |               |      |  |
|---------------|-------|---------------|------|--|
|               | ATION |               |      |  |
| Sample Number |       | VPA059511     | <br> |  |
| Sample Date   |       | 09 Nov 2023   | <br> |  |
| Machine Hours |       | 866           | <br> |  |
| Oil Hours     |       | 120           | <br> |  |
| Oil Changed   |       | Changed       | <br> |  |
| Sample Status |       | SEVERE        | <br> |  |
| OIL CONDITION |       |               |      |  |
| Visc @ 40°C   | cSt   | <b>111</b>    | <br> |  |
| CONTAMINATION |       |               |      |  |
| Water         | %     | <b>7.85</b>   | <br> |  |
| Silicon       | ppm   | 19            | <br> |  |
| Sodium        | ppm   | <b>■217</b>   | <br> |  |
| Potassium     | ppm   | <b>10</b>     | <br> |  |
|               | ррш   |               |      |  |
| WEAR METALS   |       |               |      |  |
| PQ            |       | <b>25</b>     | <br> |  |
| Iron          | ppm   | <u> </u>      | <br> |  |
| Copper        | ppm   | 33            | <br> |  |
| Lead          | ppm   | 0             | <br> |  |
| Tin           | ppm   | 0             | <br> |  |
| Aluminum      | ppm   | 10            | <br> |  |
| Chromium      | ppm   | <b>1</b>      | <br> |  |
| Molybdenum    | ppm   | <b>-&lt;1</b> | <br> |  |
| Nickel        | ppm   | <b>4</b>      | <br> |  |
| Titanium      | ppm   | 0             | <br> |  |
| Silver        | ppm   | 0             | <br> |  |
| Manganese     | ppm   | <b>5</b>      | <br> |  |
| Vanadium      | ppm   | 0             | <br> |  |
| ADDITIVES     |       |               |      |  |
| Calcium       | ppm   | <b>■</b> 34   | <br> |  |
| Magnesium     | ppm   | 30            | <br> |  |
| Zinc          | ppm   | <b>■35</b>    | <br> |  |
| Phosphorus    | ppm   | <b>■1364</b>  | <br> |  |
| Barium        | ppm   | ■0            | <br> |  |
| Boron         | ppm   | <b>240</b>    | <br> |  |
| 231011        | PPIII |               |      |  |

## Diagnosis

We advise that you check for the source of water entry. We recommend that you drain the oil from the component if this has not already been done. We recommend an early resample to monitor this condition. Gear wear is indicated. There is a high concentration of water present in the oil. The oil is no longer serviceable due to the presence of contaminants.