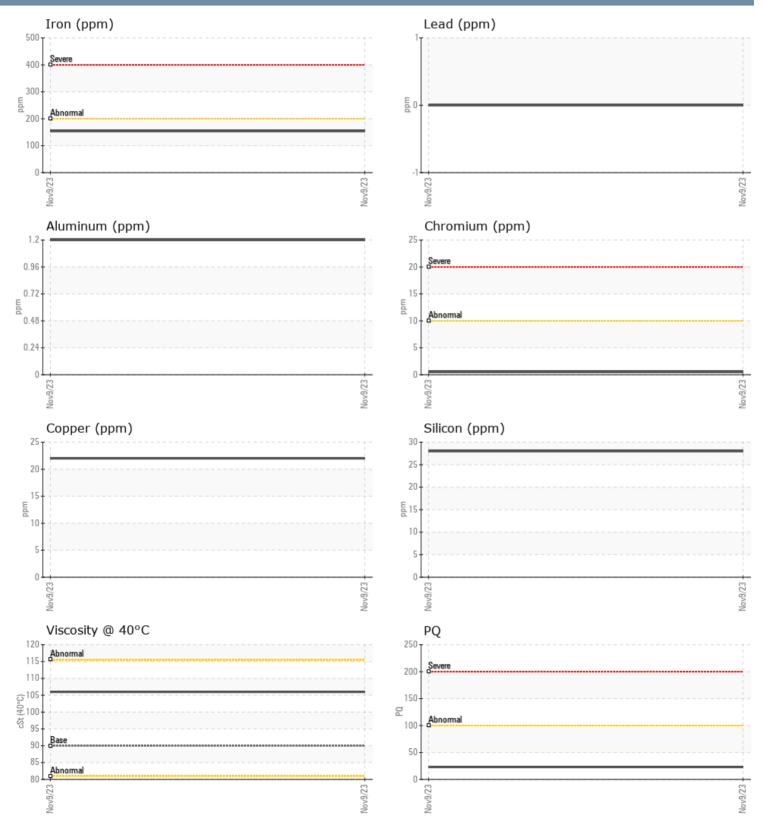

## HORAN GREG ELLIS VOLVO PENTA 3194011150 - PORT IPS

Sample No: VPA059841

Oil Type: VOLVO PENTA GL-5 SAE 75W90

| Coursels NL 1 |     | VDA050044   |      |                                                   |
|---------------|-----|-------------|------|---------------------------------------------------|
| Sample Number |     | VPA059841   | <br> | <br>Galati Yacht Sales LLC                        |
| Sample Date   |     | 09 Nov 2023 | <br> | <br>900 S. BAY BLVD., PO B                        |
| Machine Hours |     | 859         | <br> | <br>ANNA MARIA, FL                                |
| Oil Hours     |     | 120         | <br> | <br>US 34216                                      |
| Oil Changed   |     | Changed     | <br> | <br>Contact: SEAN CARDO                           |
| Sample Status |     | NORMAL      | <br> | <br>SCARDOW@GALATIYA                              |
| OIL CONDITION |     |             |      | T:                                                |
| Visc @ 40°C   | cSt | <b>106</b>  | <br> | <br>F:                                            |
| CONTAMINATION |     |             |      | Diagnosis                                         |
|               |     | NEC         |      | No corrective action is                           |
| Water         | %   | NEG         | <br> | <br>at this time. Resample                        |
| Silicon       | ppm | 28          | <br> | <br>service interval to mor                       |
| Sodium        | ppm | 13          | <br> | <br>component wear rates                          |
| Potassium     | ppm | 2           | <br> | <br>There is no indication contamination in the c |
| WEAR METALS   |     |             |      | condition of the oil is                           |
| PQ            |     | 23          | <br> | <br>the time in service.                          |
| ron           | ppm | <b>154</b>  | <br> |                                                   |
| Copper        | ppm | 22          | <br> |                                                   |
| _ead          | ppm | 0           | <br> |                                                   |
| Tin           | ppm | 0           | <br> |                                                   |
| Aluminum      | ppm | 1           | <br> |                                                   |
| Chromium      | ppm | <b></b> <1  | <br> |                                                   |
| Molybdenum    | ppm | 0           | <br> |                                                   |
| Nickel        | ppm | <b>1</b>    | <br> |                                                   |
| Titanium      | ppm | 0           | <br> |                                                   |
| Silver        | ppm | 0           | <br> |                                                   |
| Manganese     | ppm | 2           | <br> |                                                   |
| Vanadium      | ppm | 0           | <br> | <br>                                              |
| ADDITIVES     |     |             |      |                                                   |
| Calcium       | ppm | 86          | <br> |                                                   |
| Magnesium     | ppm | 4           | <br> |                                                   |
| Zinc          | ppm | 38          | <br> |                                                   |
| Phosphorus    | ppm | 1298        | <br> |                                                   |
| Barium        | ppm | 0           | <br> |                                                   |
| Boron         | ppm | 192         | <br> |                                                   |

## GRAPHS

Report Id: VP648685 [WUSCAR] 06007185 (Generated: 11/30/2023 00:55:52) Rev: 1

Contact/Location: SEAN CARDOW - VP648685