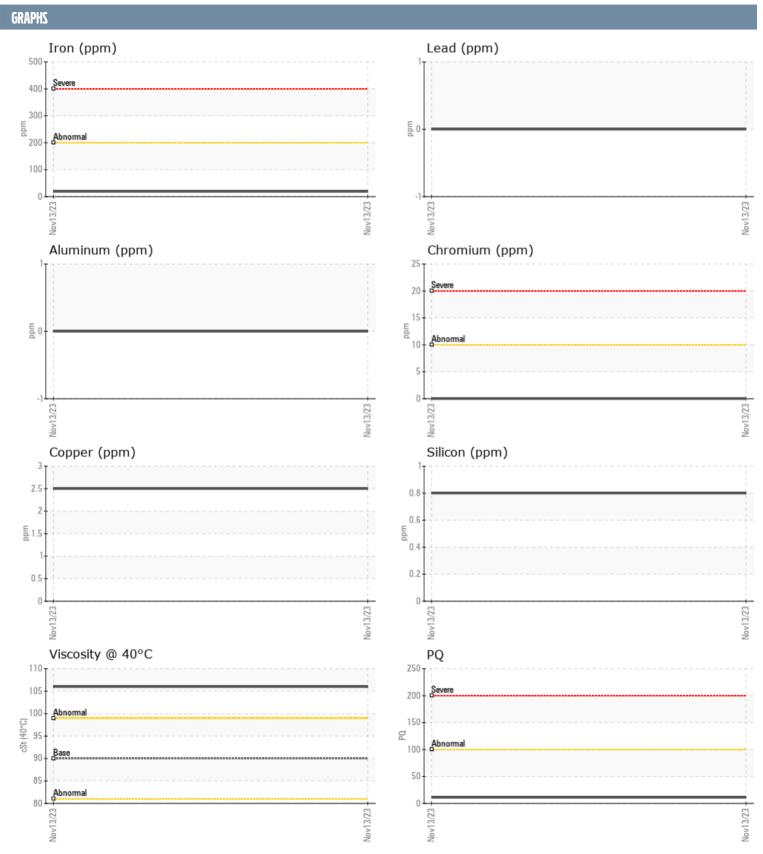

## MOES MARINE SERVICE 1735 VOLVO PENTA 3200003600 - PORT IPS

Sample No: VPA060375

**Oil Type:** VOLVO PENTA GL-5 SAE 75W90

| CAMPLE INFORM | IATION |                   |      |  |
|---------------|--------|-------------------|------|--|
| SAMPLE INFORM | ATIUN  |                   |      |  |
| Sample Number |        | VPA060375         | <br> |  |
| Sample Date   |        | 13 Nov 2023       | <br> |  |
| Machine Hours |        | 242               | <br> |  |
| Oil Hours     |        | 0                 | <br> |  |
| Oil Changed   |        | Not Changd        | <br> |  |
| Sample Status |        | NORMAL            | <br> |  |
| OIL CONDITION |        |                   |      |  |
| Visc @ 40°C   | cSt    | <b>106</b>        | <br> |  |
| CONTAMINATION | 1      |                   |      |  |
| Silicon       |        | <1                | <br> |  |
| Sodium        | ppm    | m1                | <br> |  |
| Potassium     |        | <b>■</b> <1       | <br> |  |
| POLASSIUITI   | ppm    |                   | <br> |  |
| WEAR METALS   |        |                   |      |  |
| PQ            |        | <b>11</b>         | <br> |  |
| Iron          | ppm    | <b>1</b> 9        | <br> |  |
| Copper        | ppm    | 2                 | <br> |  |
| Lead          | ppm    | 0                 | <br> |  |
| Tin           | ppm    | 0                 | <br> |  |
| Aluminum      | ppm    | 0                 | <br> |  |
| Chromium      | ppm    | <b>0</b>          | <br> |  |
| Molybdenum    | ppm    | <b>0</b>          | <br> |  |
| Nickel        | ppm    | <b>0</b>          | <br> |  |
| Titanium      | ppm    | 0                 | <br> |  |
| Silver        | ppm    | 0                 | <br> |  |
| Manganese     | ppm    | ■0                | <br> |  |
| Vanadium      | ppm    | 0                 | <br> |  |
| ADDITIVES     |        |                   |      |  |
| Calcium       | ppm    | <b>1</b>          | <br> |  |
| Magnesium     | ppm    | 2                 | <br> |  |
| Zinc          | ppm    | <b>■</b> 3        | <br> |  |
| Phosphorus    | ppm    | <br><b>□</b> 1355 | <br> |  |
| Barium        | ppm    | <u> </u>          | <br> |  |
| Boron         | ppm    | ■308              | <br> |  |
|               | le le  |                   |      |  |

## Diagnosis

F:

No corrective action is recommended at this time. Resample at the next service interval to monitor.All component wear rates are normal. There is no indication of any contamination in the oil. The condition of the oil is acceptable for the time in service.