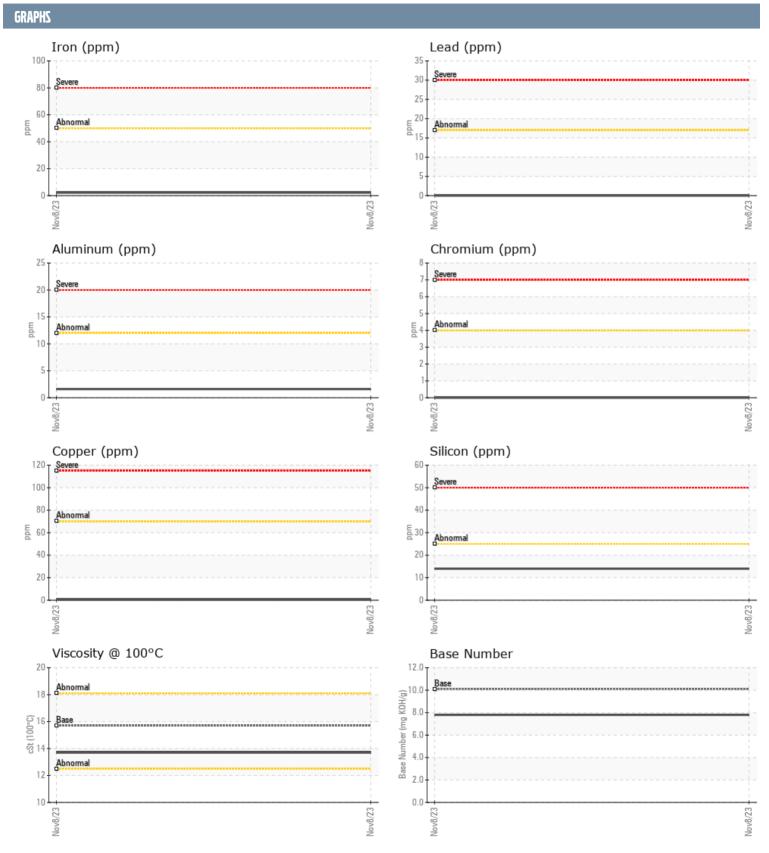

## TIM HAGEN ONAN TIM HAGEN (S/N NOT GIVEN) - GENSET

Sample No: VPA050524

Oil Type: SHELL ROTELLA T 15W40

| SAMPLE INFORMAT  | TION     |                |      |  |
|------------------|----------|----------------|------|--|
|                  |          | \/D4050504     |      |  |
| Sample Number    |          | VPA050524      | <br> |  |
| Sample Date      |          | 08 Nov 2023    | <br> |  |
| Machine Hours    |          | 200            | <br> |  |
| Oil Hours        |          | 200            | <br> |  |
| Oil Changed      |          | Changed        | <br> |  |
| Sample Status    |          | NORMAL         | <br> |  |
| OIL CONDITION    |          |                |      |  |
| Visc @ 100°C     | cSt      | <b>13.7</b>    | <br> |  |
| Base Number (BN) | mg KOH/g | <b>□</b> 7.8   | <br> |  |
| Oxidation (PA)   | %        | 65             | <br> |  |
| CONTANUNATION    |          |                |      |  |
| CONTAMINATION    |          |                |      |  |
| Soot %           | %        | <b>0.1</b>     | <br> |  |
| Nitration (PA)   | %        | 56             | <br> |  |
| Sulfation (PA)   | %        | 56             | <br> |  |
| Glycol           | %        | NEG            | <br> |  |
| Fuel             | %        | <1.0           | <br> |  |
| Silicon          | ppm      | <b>14</b>      | <br> |  |
| Sodium           |          | <b>■ &lt;1</b> | <br> |  |
| Potassium        | ppm      | <b>7</b>       | <br> |  |
| Potassium        | ppm      | /              | <br> |  |
| WEAR METALS      |          |                |      |  |
| Iron             | ppm      | <b>2</b>       | <br> |  |
| Copper           | ppm      | <b>■&lt;1</b>  | <br> |  |
| Lead             | ppm      | ■0             | <br> |  |
| Tin              | ppm      | <b>■</b> <1    | <br> |  |
| Aluminum         | ppm      | <b>2</b>       | <br> |  |
| Chromium         | ppm      | <b>0</b>       | <br> |  |
| Molybdenum       |          | ■0             | <br> |  |
| Nickel           | ppm      |                |      |  |
| Titanium         | ppm      | 0              | <br> |  |
|                  | ppm      | 0              |      |  |
| Silver           | ppm      | <b>0</b>       | <br> |  |
| Manganese        | ppm      | <b>0</b>       | <br> |  |
| Vanadium         | ppm      | 0              | <br> |  |
| ADDITIVES        |          |                |      |  |
| Calcium          | ppm      | <b>2181</b>    | <br> |  |
| Magnesium        | ppm      | ■32            | <br> |  |
| Zinc             | ppm      | <b>1236</b>    | <br> |  |
| Phosphorus       | ppm      | <b>1004</b>    | <br> |  |
| Barium           | ppm      | ■0             | <br> |  |
| Boron            | ppm      | <b>176</b>     | <br> |  |
| DOIOII           | PPIII    |                |      |  |

## Diagnosis

Resample at the next service interval to monitor. All component wear rates are normal. There is no indication of any contamination in the oil. The BN result indicates that there is suitable alkalinity remaining in the oil. The condition of the oil is acceptable for the time in service.