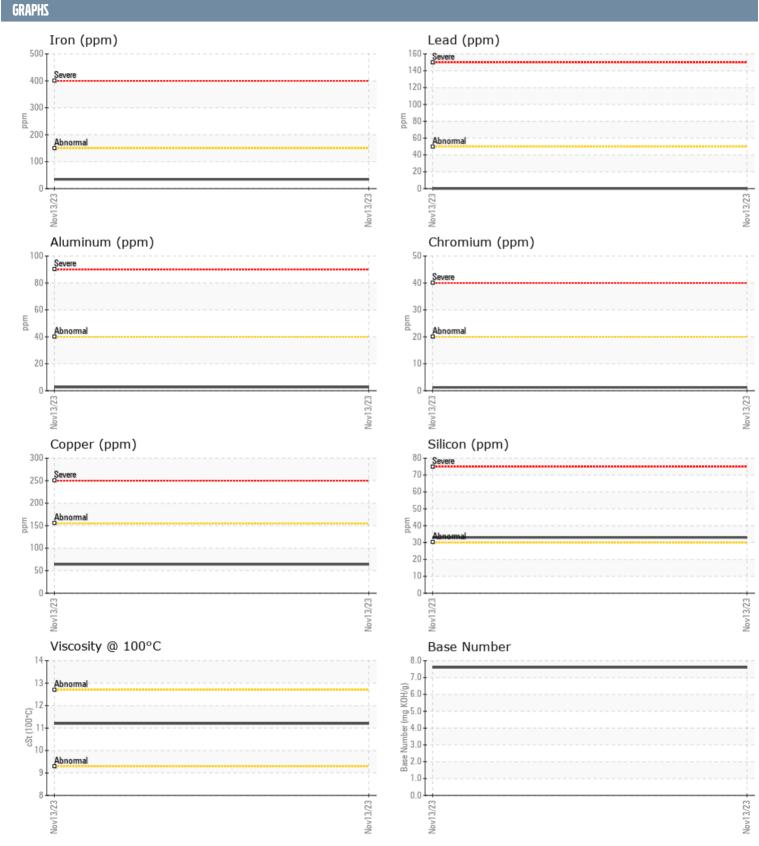

## BLACKSTONE VOLVO PENTA 40869775 - PORT GASOLINE ENGINE

Sample No: VPA056606
Oil Type: NOT GIVEN

| Sample Number    |          | VPA056606        | <br> |  |
|------------------|----------|------------------|------|--|
| Sample Date      |          | 13 Nov 2023      | <br> |  |
| Machine Hours    |          | 110              | <br> |  |
| Oil Hours        |          | 0                | <br> |  |
| Oil Changed      |          | N/A              | <br> |  |
| Sample Status    |          | NORMAL           | <br> |  |
| OIL CONDITION    |          |                  |      |  |
| Visc @ 100°C     | cSt      | <b>11.2</b>      | <br> |  |
| Base Number (BN) | mg KOH/g | <b>7.6</b>       | <br> |  |
| Oxidation (PA)   | %        | 13               | <br> |  |
| CONTAMINATION    |          |                  |      |  |
| Soot %           | %        | ■0               | <br> |  |
| Nitration (PA)   | %        | 8                | <br> |  |
| Sulfation (PA)   | %        | 11               | <br> |  |
| Glycol           | %        | NEG              | <br> |  |
| Fuel             | %        | <1.0             | <br> |  |
| Silicon          | ppm      | <b>■33</b>       | <br> |  |
| Sodium           | ppm      | ■3               | <br> |  |
| Potassium        | ppm      | <b>■</b> 3       | <br> |  |
| WEAR METALS      |          |                  |      |  |
| Iron             | ppm      | <b>■34</b>       | <br> |  |
| Copper           | ppm      | _<br><b>■</b> 64 | <br> |  |
| Lead             | ppm      | O                | <br> |  |
| Tin              | ppm      | <b>■&lt;1</b>    | <br> |  |
| Aluminum         | ppm      | <b>■</b> 3       | <br> |  |
| Chromium         | ppm      | <b>1</b>         | <br> |  |
| Molybdenum       | ppm      | 36               | <br> |  |
| Nickel           | ppm      | ■0               | <br> |  |
| Titanium         | ppm      | <1               | <br> |  |
| Silver           | ppm      | <b>■</b> 0       | <br> |  |
| Manganese        | ppm      | 11               | <br> |  |
| Vanadium         | ppm      | 0                | <br> |  |
| ADDITIVES        |          |                  |      |  |
| Calcium          | ppm      | 1800             | <br> |  |
| Magnesium        | ppm      | 157              | <br> |  |
| Zinc             | ppm      | 815              | <br> |  |
| Phosphorus       | ppm      | 707              | <br> |  |
| Barium           | ppm      | 0                | <br> |  |
| Boron            | ppm      | 125              | <br> |  |

## Diagnosis

No corrective action is recommended at this time. Resample at the next service interval to monitor.All component wear rates are normal. There is no indication of any contamination in the oil. The BN result indicates that there is suitable alkalinity remaining in the oil. The condition of the oil is acceptable for the time in service.