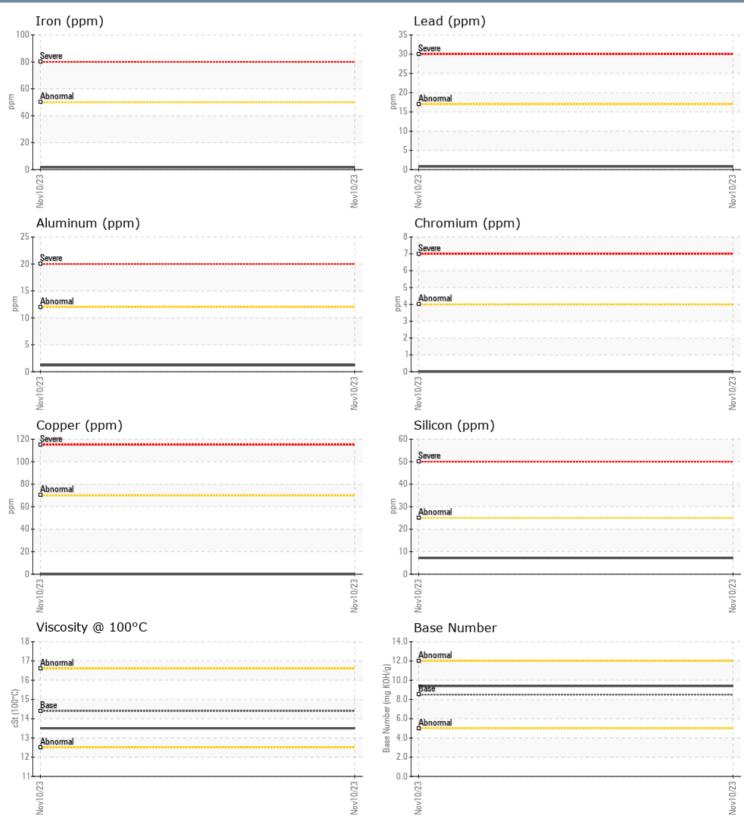

#### GRAPHS

Report Id: VP694356 [WUSCAR] 06007530 (Generated: 11/16/2023 23:59:03) Rev: 1

Contact/Location: ASHANTI BURKE - VP694356