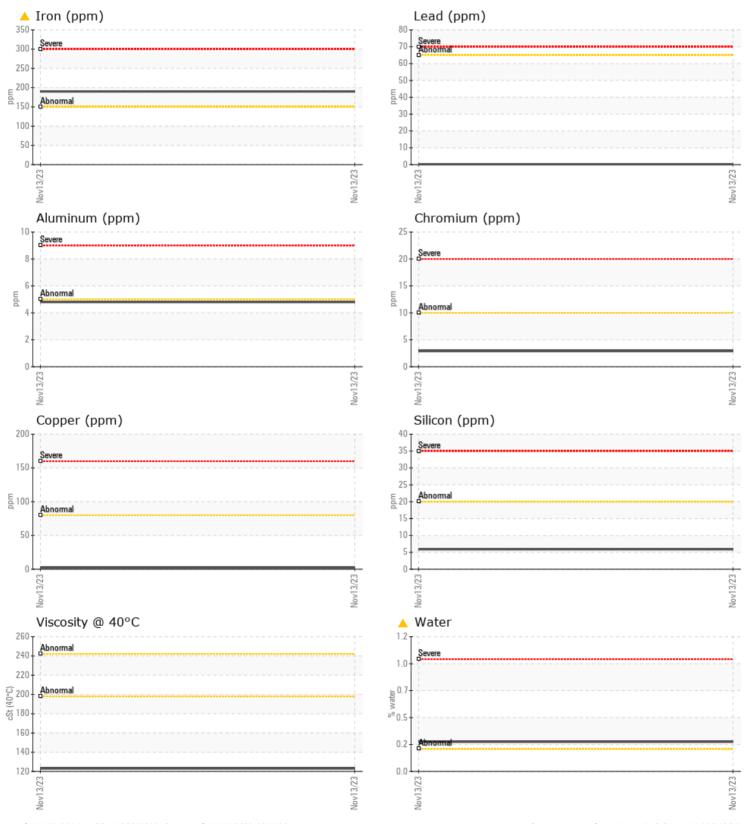

### SAMPLE INFORMATION

| Sample Number |      | VPA056609    | <br> |  |
|---------------|------|--------------|------|--|
| Sample Date   |      | 13 Nov 2023  | <br> |  |
| Machine Hours |      | 0            | <br> |  |
| Oil Hours     |      | 0            | <br> |  |
| Oil Changed   |      | N/A          | <br> |  |
| Sample Status |      | ABNORMAL     | <br> |  |
| OIL CONDITION |      |              |      |  |
|               |      |              |      |  |
| Visc @ 40°C   | cSt  | 123          | <br> |  |
| CONTAMINATIO  | N    |              |      |  |
| Water         | %    | <b>0.264</b> | <br> |  |
| Silicon       | ppm  | 6            | <br> |  |
| Sodium        | ppm  | 15           | <br> |  |
| Potassium     | ppm  | 3            | <br> |  |
| rotassiani    | ррпі | _ 5          |      |  |
| WEAR METALS   |      |              |      |  |
| PQ            |      | 13           | <br> |  |
| Iron          | ppm  | <u> </u>     | <br> |  |
| Copper        | ppm  | 2            | <br> |  |
| ead           | ppm  | <b>□</b> <1  | <br> |  |
| īn            | ppm  | 0            | <br> |  |
| luminum       | ppm  | 5            | <br> |  |
| Chromium      | ppm  | 3            | <br> |  |
| /lolybdenum   | ppm  | <1           | <br> |  |
| Nickel        | ppm  | 4            | <br> |  |
| Titanium      | ppm  | <1           | <br> |  |
| Silver        | ppm  | <1           | <br> |  |
| Manganese     | ppm  | 5            | <br> |  |
| Vanadium      | ppm  | <1           | <br> |  |
| ADDITIVES     |      |              |      |  |
| Calcium       | ppm  | 15           | <br> |  |
| Magnesium     | ppm  | 4            | <br> |  |
| Zinc          | ppm  | 15           | <br> |  |
| Phosphorus    | ppm  | 407          | <br> |  |
| Barium        | ppm  | 0            | <br> |  |
| Boron         | ppm  | 35           | <br> |  |
|               |      |              |      |  |

#### S

hat you check for the ater entry. We that you drain the oil mponent if this has not n done. Resample at the interval to monitor.Gear cated. There is a light on of water present in the s no longer serviceable presence of contaminants.

#### GRAPHS

Report Id: VP1134331 [WUSCAR] 06007889 (Generated: 11/15/2023 16:17:38) Rev: 1

Contact/Location: PAUL FLOOD - VP1134331