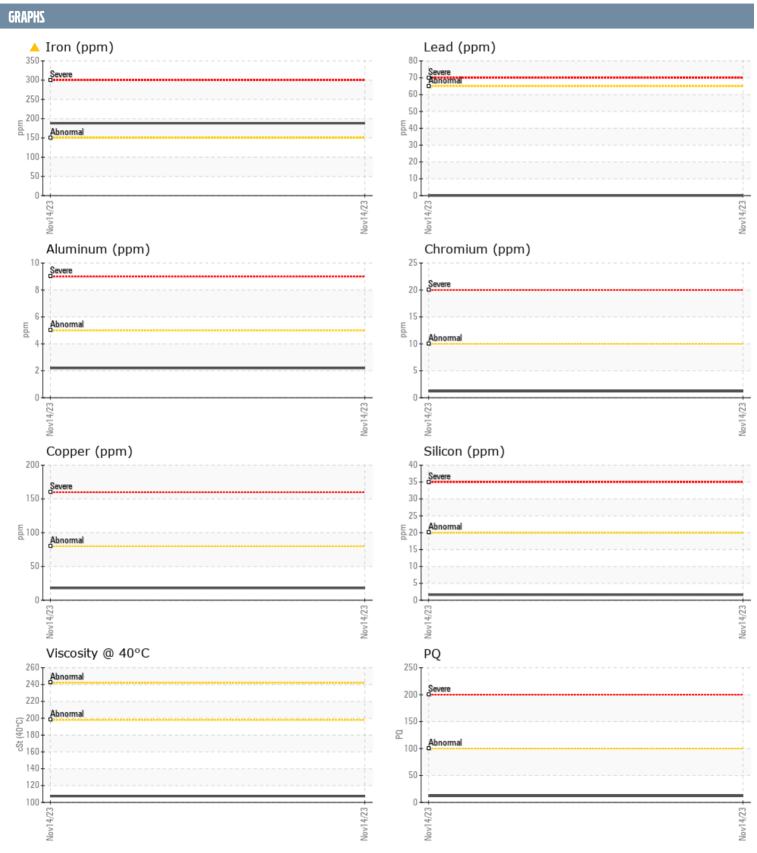

## VOLVO PENTA HS 1 A - INBOARD (S/N NOT GIVEN) - STARBOARD GEARBOX

Sample No: VPA044909
Oil Type: NOT GIVEN

| SAMPLE INFORMA | ATION |              |      |  |
|----------------|-------|--------------|------|--|
|                | ATION |              |      |  |
| Sample Number  |       | VPA044909    | <br> |  |
| Sample Date    |       | 14 Nov 2023  | <br> |  |
| Machine Hours  |       | 0            | <br> |  |
| Oil Hours      |       | 0            | <br> |  |
| Oil Changed    |       | N/A          | <br> |  |
| Sample Status  |       | MARGINAL     | <br> |  |
| OIL CONDITION  |       |              |      |  |
| Visc @ 40°C    | cSt   | ■ 107.4      | <br> |  |
| CONTAMINATION  |       |              |      |  |
| Silicon        | ppm   | <b>2</b>     | <br> |  |
| Sodium         | ppm   | <b>1</b> 41  | <br> |  |
| Potassium      | ppm   | <b>4</b>     | <br> |  |
|                | 1 1   | _            |      |  |
| WEAR METALS    |       |              |      |  |
| PQ             |       | <b>12</b>    | <br> |  |
| Iron           | ppm   | <b>△</b> 188 | <br> |  |
| Copper         | ppm   | ■18          | <br> |  |
| Lead           | ppm   | ■0           | <br> |  |
| Tin            | ppm   | <b>0</b>     | <br> |  |
| Aluminum       | ppm   | <b>2</b>     | <br> |  |
| Chromium       | ppm   | <b>1</b>     | <br> |  |
| Molybdenum     | ppm   | <1           | <br> |  |
| Nickel         | ppm   | <b>1</b>     | <br> |  |
| Titanium       | ppm   | <1           | <br> |  |
| Silver         | ppm   | 0            | <br> |  |
| Manganese      | ppm   | 6            | <br> |  |
| Vanadium       | ppm   | <1           | <br> |  |
| ADDITIDES      |       |              |      |  |
| Calcium        | ppm   | 0            | <br> |  |
| Magnesium      | ppm   | 0            | <br> |  |
| Zinc           | ppm   | 157          | <br> |  |
| Phosphorus     | ppm   | 1338         | <br> |  |
| Barium         | ppm   | 0            | <br> |  |
| Boron          | ppm   | 175          | <br> |  |
|                | P P   |              |      |  |

## Diagnosis

No corrective action is recommended at this time. We recommend an early resample to monitor this condition. Gear wear is indicated. There is no indication of any contamination in the oil. The condition of the oil is acceptable for the time in service.