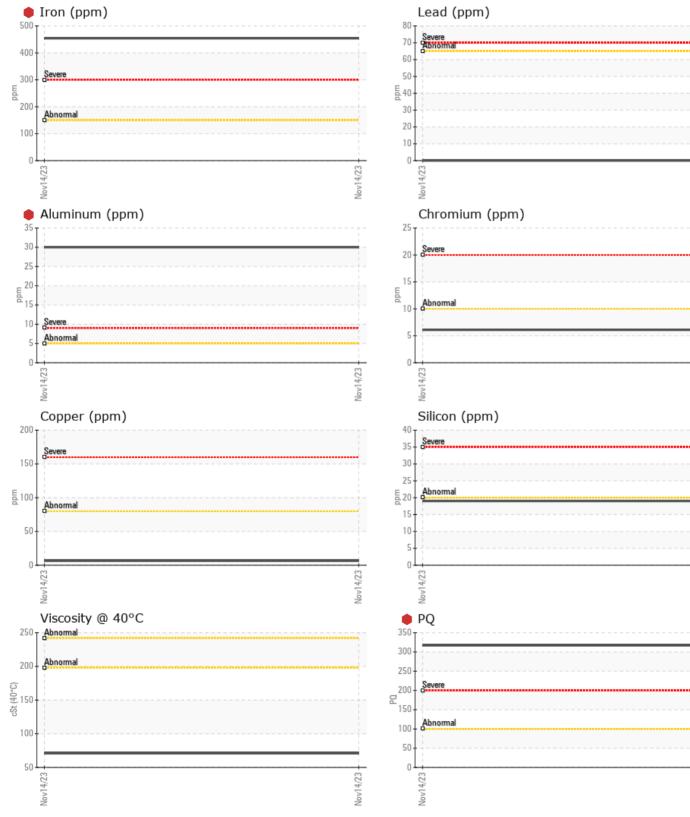

#### SAMPLE INFORMATION Sample Number VPA046149 14 Nov 2023 Sample Date Machine Hours 0 0 **Oil Hours** Oil Changed N/A SEVERE Sample Status **OIL CONDITION** F: Visc @ 40°C cSt 70.94 CONTAMINATION % Water 0.077 Silicon ppm 19 Sodium 16 ppm Potassium ppm 2 WEAR METALS PO 317 454 Iron ppm Copper 6 ppm Lead 0 ppm 0 🔲 Tin ppm Aluminum ppm 9 30 Chromium 6 ppm Molybdenum 4 ppm Nickel ppm 10 Titanium ppm <1 Silver 0 ppm Manganese 7 ppm Vanadium <1 ppm **ADDITIVES** 0 Calcium ppm 0 Magnesium ppm Zinc ppm 28 Phosphorus ppm 566 Barium 0 ppm Boron ppm 48

### Diagnosis

We recommend that you drain the oil from the component if this has not already been done. We advise that you inspect for the source(s) of wear.Gear wear is indicated. There is a trace of moisture present in the oil. No other contaminants were detected in the oil. The oil is no longer serviceable as a result of the abnormal and/or severe wear.

#### GRAPHS

Report Id: VP153457 [WUSCAR] 06008790 (Generated: 11/15/2023 16:21:59) Rev: 1

Contact/Location: Laura Clarkin - VP153457

Nov14/23