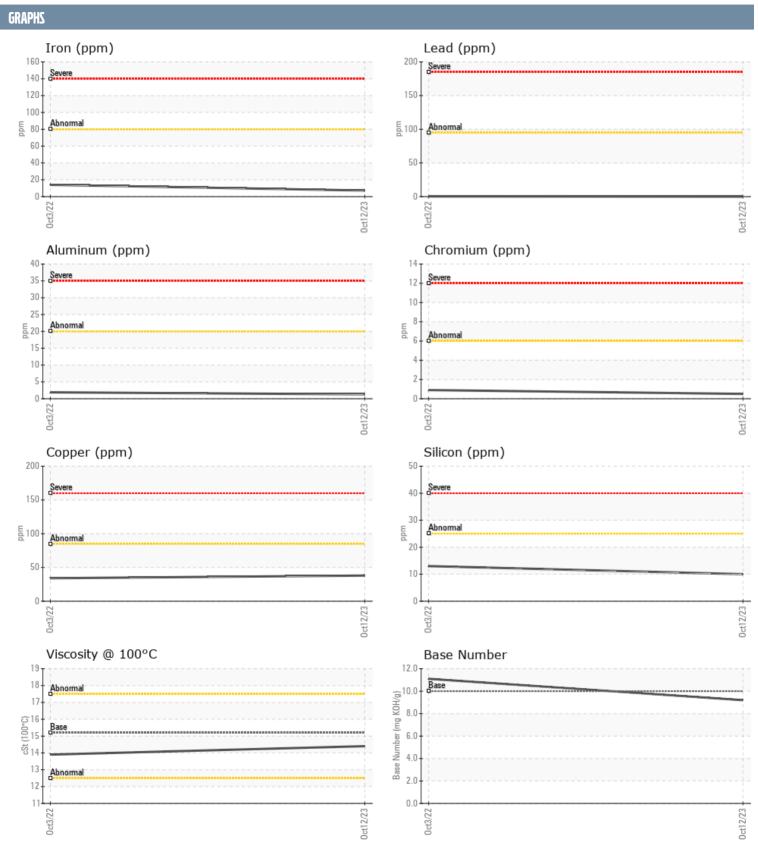

## LARRY SPILLANE MATTHEW DOW VOLVO PENTA 70085 15007 - STARBOARD DIESEL ENGINE

Sample No: VPA060799

Oil Type: VALVOLINE PREMIUM BLUE

| SAMPLE INFORMAT  | TION     |              |               |      |
|------------------|----------|--------------|---------------|------|
| Sample Number    |          | VPA060799    | VPA043336     | <br> |
| Sample Date      |          | 12 Oct 2023  | 03 Oct 2022   | <br> |
| Machine Hours    |          | 138          | 85            | <br> |
| Oil Hours        |          | 53           | 57            | <br> |
| Oil Changed      |          | Changed      | Changed       | <br> |
| Sample Status    |          | NORMAL       | NORMAL        | <br> |
| OIL CONDITION    |          |              |               |      |
|                  |          |              |               |      |
| Visc @ 100°C     | cSt      | ■ 14.4       | □13.9         | <br> |
| Base Number (BN) | mg KOH/g | ■9.2         | <b>11.1</b>   | <br> |
| Oxidation (PA)   | %        | 70           | 69            | <br> |
| CONTAMINATION    |          |              |               |      |
| Water            | %        | NEG          | NEG           | <br> |
| Soot %           | %        | ■0.4         | ■0.4          | <br> |
| Nitration (PA)   | %        | 63           | 63            | <br> |
| Sulfation (PA)   | %        | 57           | 59            | <br> |
| Glycol           | %        | NEG          | NEG           | <br> |
| Fuel             | %        | <1.0         | <1.0          | <br> |
| Silicon          | ppm      | <b>10</b>    | <b>1</b> 3    | <br> |
| Sodium           | ppm      | <b>2</b>     | <b>3</b>      | <br> |
| Potassium        | ppm      | <b>0</b>     | <b>0</b>      | <br> |
| WEAR METALS      |          |              |               |      |
| Iron             | ppm      | 7            | <b>1</b> 4    | <br> |
| Copper           | ppm      | ■38          | □34           | <br> |
| Lead             | ppm      | <b>■</b> 0   | □ <1          | <br> |
| Tin              | ppm      | <b>■</b> <1  | <b>-</b> <1   | <br> |
| Aluminum         | ppm      | 1            | 2             | <br> |
| Chromium         | ppm      | _<br><1      | <u> </u>      | <br> |
| Molybdenum       | ppm      | <b>45</b>    | <u></u> 53    | <br> |
| Nickel           | ppm      | _<br><1      | <1            | <br> |
| Titanium         | ppm      | O            | 0             | <br> |
| Silver           | ppm      | <1           | <u></u> <1    | <br> |
| Manganese        | ppm      | <1           | <1            | <br> |
| Vanadium         | ppm      | 0            | 0             | <br> |
| ADDITIVES        |          |              |               |      |
| Calcium          | ppm      | <b>1129</b>  | <b>□</b> 1494 | <br> |
| Magnesium        | ppm      | ■806         | <b>633</b>    | <br> |
| Zinc             | ppm      | 907          | □ 1129        | <br> |
| Phosphorus       | ppm      | <b>■</b> 696 | □ 965         | <br> |
| Barium           | ppm      | ■0           | <b>0</b>      | <br> |
| Boron            | ppm      | <b>41</b>    | 95            | <br> |
| 50.011           | PPIII    |              |               |      |

## Diagnosis

Resample at the next service interval to monitor.All component wear rates are normal. There is no indication of any contamination in the oil. The BN result indicates that there is suitable alkalinity remaining in the oil. The condition of the oil is acceptable for the time in service.