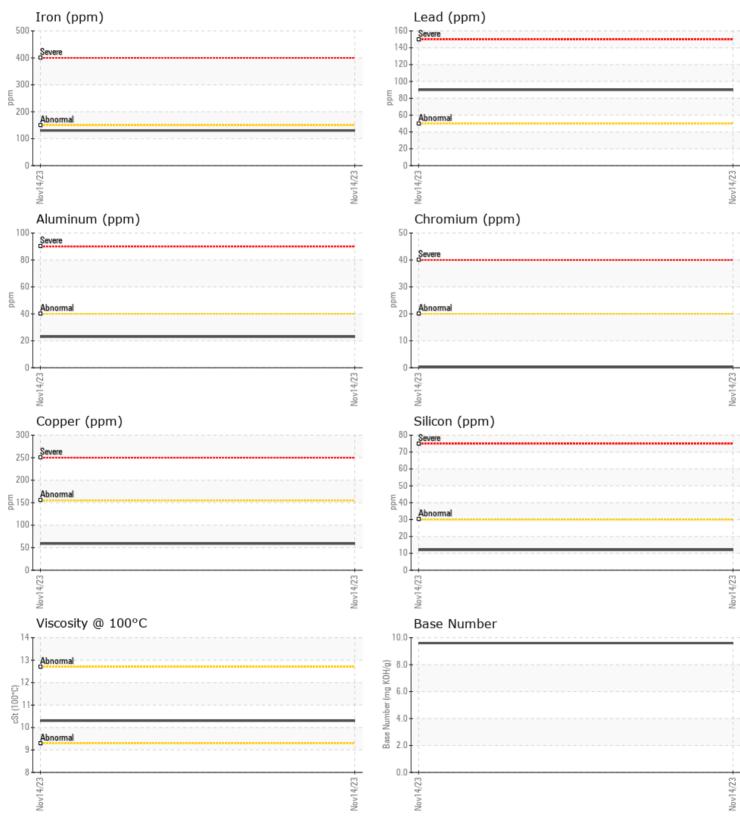

### SAMPLE INFORMATION

| Sample Number    |          | VPA036385   | <br> |  |
|------------------|----------|-------------|------|--|
| Sample Date      |          | 14 Nov 2023 | <br> |  |
| Machine Hours    |          | 201         | <br> |  |
| Oil Hours        |          | 0           | <br> |  |
| Oil Changed      |          | N/A         | <br> |  |
| Sample Status    |          | NORMAL      | <br> |  |
|                  |          |             |      |  |
| OIL CONDITION    |          |             |      |  |
| Visc @ 100°C     | cSt      | <b>10.3</b> | <br> |  |
| Base Number (BN) | mg KOH/g | 9.6         | <br> |  |
| Oxidation (PA)   | %        | 12          | <br> |  |
| CONTAMINATION    |          |             |      |  |
| CONTAMINATION    |          |             |      |  |
| Water            | %        | NEG         | <br> |  |
| Soot %           | %        | <b>0.1</b>  | <br> |  |
| Nitration (PA)   | %        | 6           | <br> |  |
| Sulfation (PA)   | %        | 10          | <br> |  |
| Glycol           | %        | 0.0         | <br> |  |
| Fuel             | %        | <1.0        | <br> |  |
| Silicon          | ppm      | 12          | <br> |  |
| Sodium           | ppm      | <b>151</b>  | <br> |  |
| Potassium        | ppm      | 3           | <br> |  |
| WEAR METALS      |          |             |      |  |
| Iron             | nnm      | <b>1</b> 30 | <br> |  |
|                  | ppm      | 59          | <br> |  |
| Copper<br>Lead   | ppm      | 90          | <br> |  |
| Tin              | ppm      | <b>4</b>    | <br> |  |
| Aluminum         | ppm      | 23          | <br> |  |
| Chromium         | ppm      | _           |      |  |
| Molybdenum       | ppm      | ■ <1<br>59  | <br> |  |
| Nickel           | ppm      |             | <br> |  |
| Titanium         | ppm      | □ <1<br>0   |      |  |
|                  | ppm      |             |      |  |
| Silver           | ppm      | <b>4</b>    | <br> |  |
| Manganese        | ppm      | 2           | <br> |  |
| Vanadium         | ppm      | 0           | <br> |  |
| ADDITIVES        |          |             |      |  |
| Calcium          | ppm      | 1990        | <br> |  |
| Magnesium        | ppm      | 26          | <br> |  |
| Zinc             | ppm      | 824         | <br> |  |
| Phosphorus       | ppm      | 638         | <br> |  |
| Barium           | ppm      | 0           | <br> |  |
| Boron            | ppm      | 162         | <br> |  |
|                  |          |             |      |  |

#### GRAPHS

Report Id: VP1298996 [WUSCAR] 06008906 (Generated: 11/30/2023 10:23:00) Rev: 1

Contact/Location: Service Manager - VP1298996