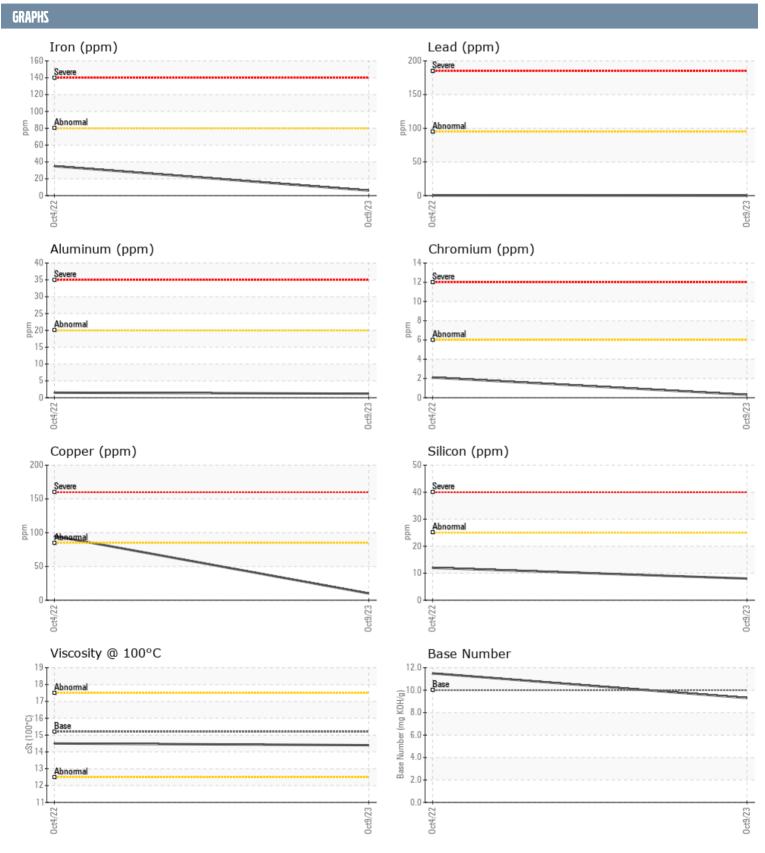

## STEVE WHITENER MATTHEW DOW VOLVO PENTA 7008471813 - PORT DIESEL ENGINE

Sample No: VPA060795

Oil Type: VALVOLINE PREMIUM BLUE

| SAMPLE INFORMAT  | TION     |               |               |   |  |
|------------------|----------|---------------|---------------|---|--|
| Sample Number    |          | VPA060795     | VPA043331     |   |  |
| Sample Date      |          | 09 Oct 2023   | 04 Oct 2022   |   |  |
| Machine Hours    |          | 503           | 481           |   |  |
| Oil Hours        |          | 22            | 0             |   |  |
| Oil Changed      |          | Changed       | Changed       |   |  |
| Sample Status    |          | NORMAL        | NORMAL        |   |  |
|                  |          |               |               | _ |  |
| OIL CONDITION    |          |               |               |   |  |
| Visc @ 100°C     | cSt      | <b>■14.4</b>  | <b>14.5</b>   |   |  |
| Base Number (BN) | mg KOH/g | <b>■</b> 9.3  | <b>11.5</b>   |   |  |
| Oxidation (PA)   | %        | 69            | 66            |   |  |
| CONTAMINATION    |          |               |               |   |  |
| Water            | %        | NEG           | NEG           |   |  |
| Soot %           | %        | ■ 0.3         | 1.9           |   |  |
| Nitration (PA)   | %        | 59            | 79            |   |  |
| Sulfation (PA)   | %        | 56            | 68            |   |  |
| ` ,              |          |               |               |   |  |
| Glycol           | %        | NEG           | NEG           |   |  |
| Fuel             | %        | <1.0          | <1.0          |   |  |
| Silicon          | ppm      | <b>8</b>      | <b>□</b> 12   |   |  |
| Sodium           | ppm      | <b>2</b>      | 2             |   |  |
| Potassium        | ppm      | <b>0</b>      | <b>0</b>      |   |  |
| WEAR METALS      |          |               |               |   |  |
| Iron             | ppm      | <b>6</b>      | <b>□</b> 35   |   |  |
| Copper           | ppm      | <b>10</b>     | ■95           |   |  |
| Lead             | ppm      | <b>0</b>      | <b>-</b> <1   |   |  |
| Tin              | ppm      | <b>■&lt;1</b> | <b>-</b> <1   |   |  |
| Aluminum         | ppm      | <b>1</b>      | <b>2</b>      |   |  |
| Chromium         | ppm      | <1            | 2             |   |  |
| Molybdenum       | ppm      | <b>44</b>     | <b>□</b> 63   |   |  |
| Nickel           | ppm      | _<br><1       | 1             |   |  |
| Titanium         | ppm      | O             | 0             |   |  |
| Silver           | ppm      | <b>■</b> <1   | 2             |   |  |
| Manganese        | ppm      | <1            | <1            |   |  |
| Vanadium         | ppm      | 0             | 0             |   |  |
| ADDITIVES        |          |               |               |   |  |
|                  |          | <b>-1077</b>  | <b>—</b> 1122 |   |  |
| Calcium          | ppm      | <b>■</b> 1077 | □ 1123        |   |  |
| Magnesium<br>    | ppm      | <b>828</b>    | 981           |   |  |
| Zinc             | ppm      | <b>901</b>    | ■ 1264        |   |  |
| Phosphorus       | ppm      | ■ 685         | ■1031         |   |  |
| Barium           | ppm      | ■0            | <b>0</b>      |   |  |
| Boron            | ppm      | <b>■</b> 39   | <b>2</b>      |   |  |
|                  |          |               |               |   |  |

## Diagnosis

Resample at the next service interval to monitor.All component wear rates are normal. There is no indication of any contamination in the oil. The BN result indicates that there is suitable alkalinity remaining in the oil. The condition of the oil is acceptable for the time in service.