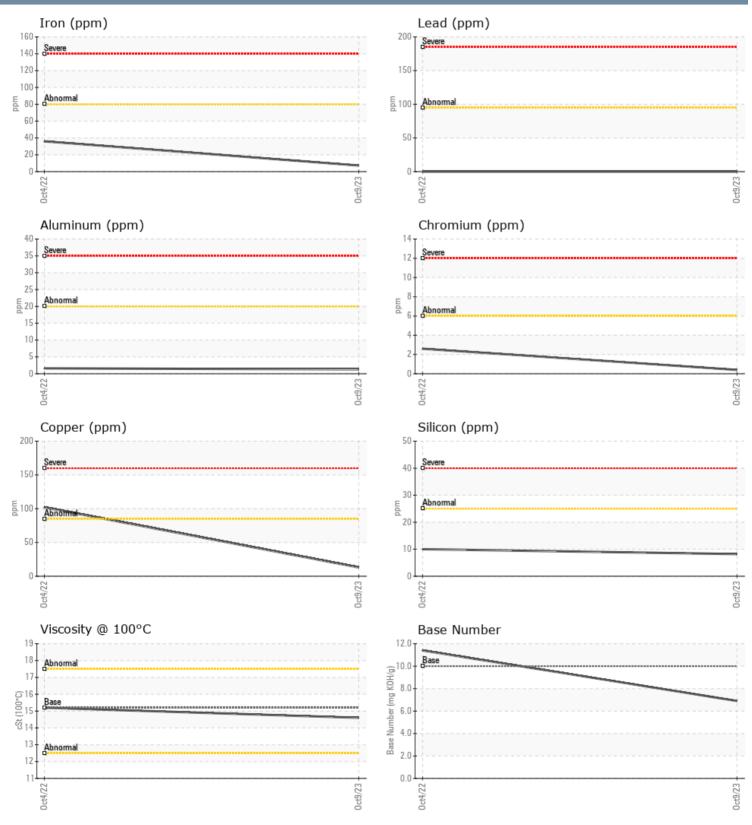

## STEVE WHITENER MATTHEW DOW VOLVO PENTA 7008473028 - STARBOARD DIESEL ENGINE

Sample No: VPA060804

Oil Type: VALVOLINE PREMIUM BLUE

| Sample Number    |          | VPA060804    | VPA043332   | <br> |
|------------------|----------|--------------|-------------|------|
| Sample Date      |          | 09 Oct 2023  | 04 Oct 2022 | <br> |
| Machine Hours    |          | 502          | 480         | <br> |
| Oil Hours        |          | 22           | 0           | <br> |
| Oil Changed      |          | Changed      | Changed     | <br> |
| Sample Status    |          | NORMAL       | NORMAL      | <br> |
| OIL CONDITION    |          |              |             |      |
| Visc @ 100°C     | cSt      | <b>14.6</b>  | 15.2        | <br> |
| Base Number (BN) | mg KOH/g | 6.9          | 11.4        | <br> |
| Oxidation (PA)   | %        | 67           | 76          | <br> |
| CONTAMINATION    |          |              |             |      |
| Water            | %        | NEG          | NEG         | <br> |
| Soot %           | %        | 0.3          | 1.7         | <br> |
| Nitration (PA)   | %        | 58           | 92          | <br> |
| Sulfation (PA)   | %        | 53           | 73          | <br> |
| Glycol           | %        | NEG          | NEG         | <br> |
| Fuel             | %        | <1.0         | <1.0        | <br> |
| Silicon          | ppm      | 8            | 10          | <br> |
| Sodium           | ppm      | 2            | 2           | <br> |
| Potassium        | ppm      | 0            | 0           | <br> |
| WEAR METALS      |          |              |             |      |
| Iron             | ppm      | 7            | 36          | <br> |
| Copper           | ppm      | <b>1</b> 3   | 102         | <br> |
| Lead             | ppm      | 0            | 0           | <br> |
| Tin              | ppm      | <b>  </b> <1 | <b></b> <1  | <br> |
| Aluminum         | ppm      | <b>1</b>     | 2           | <br> |
| Chromium         | ppm      |              | 3           | <br> |
| Molybdenum       | ppm      | 46           | 69          | <br> |
| Nickel           | ppm      | <b>□</b> <1  | 2           | <br> |
| Titanium         | ppm      | 0            | 0           | <br> |
| Silver           | ppm      | <b>□</b> <1  | 2           | <br> |
| Manganese        | ppm      | <1           | <1          | <br> |
| Vanadium         | ppm      | 0            | 0           | <br> |
| ADDITIVES        |          |              |             |      |
| Calcium          | ppm      | 1108         | 1227        | <br> |
| Magnesium        | ppm      | 868          | 1089        | <br> |
| Zinc             | ppm      | 935          | 1380        | <br> |
| Phosphorus       | ppm      | 719          | 1113        | <br> |
| Barium           | ppm      | 0            | 0           | <br> |
| Boron            | ppm      | <b>40</b>    | 4           | <br> |

#### GRAPHS

Report Id: VP443016 [WUSCAR] 06008919 (Generated: 11/30/2023 10:06:56) Rev: 1

Contact/Location: Duane Kujat - VP443016