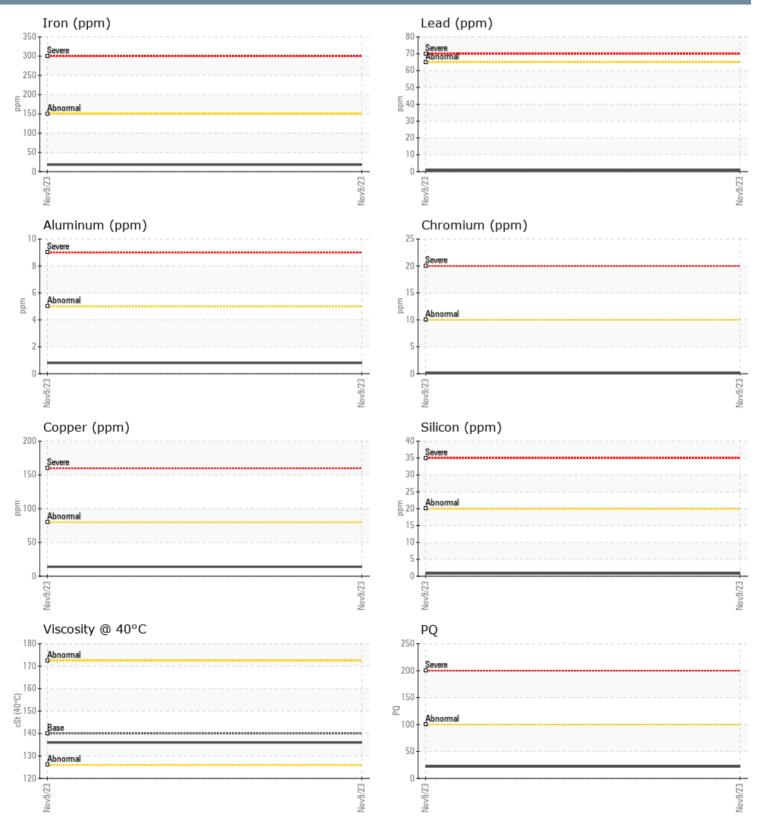

### GRAPHS

Report Id: VP443016 [WUSCAR] 06009190 (Generated: 11/30/2023 10:07:18) Rev: 1

Contact/Location: Duane Kujat - VP443016