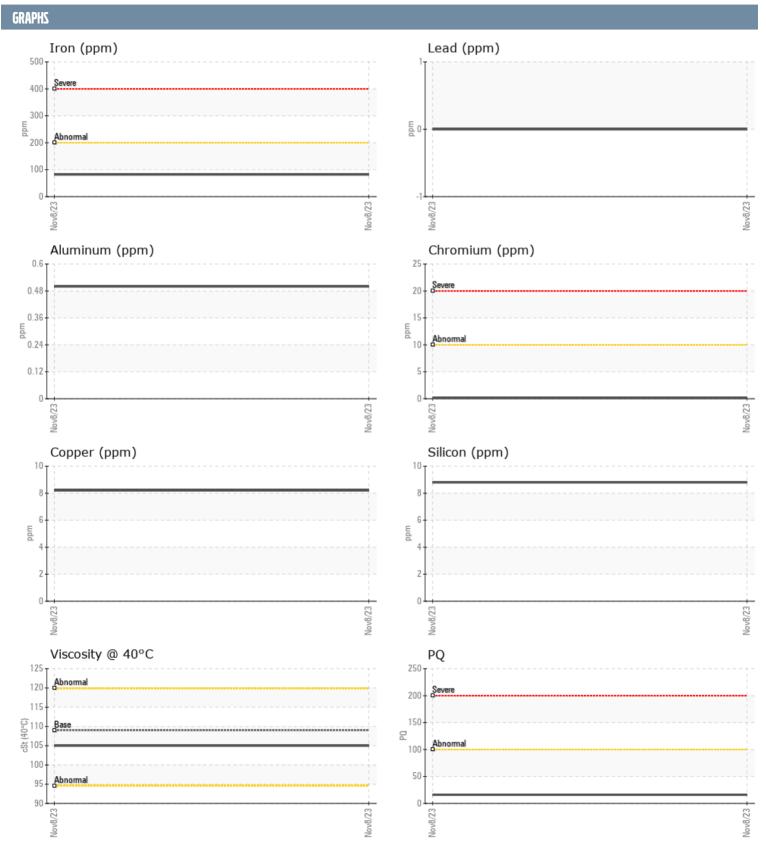

## BUTTERFOSS VOLVO PENTA 3940020695 - PORT IPS

**Sample No:** VPA06009885

**Oil Type:** GEAR OIL SAE 75W90

| SAMPLE INFORM | IATION |               |      |  |
|---------------|--------|---------------|------|--|
|               |        |               |      |  |
| Sample Number |        | VPA06009885   | <br> |  |
| Sample Date   |        | 08 Nov 2023   | <br> |  |
| Machine Hours |        | 494           | <br> |  |
| Oil Hours     |        | 0             | <br> |  |
| Oil Changed   |        | N/A           | <br> |  |
| Sample Status |        | NORMAL        | <br> |  |
| OIL CONDITION |        |               |      |  |
| Visc @ 40°C   | cSt    | ■ 105         | <br> |  |
| CONTAMINATION | N      |               |      |  |
| Silicon       | ppm    | 9             | <br> |  |
| Sodium        | ppm    | <b>■</b> 3    | <br> |  |
| Potassium     | ppm    | O             | <br> |  |
| WEAR METALS   |        |               |      |  |
| PQ            |        | <b>1</b> 6    | <br> |  |
| Iron          | ppm    | ■82           | <br> |  |
| Copper        | ppm    | 8             | <br> |  |
| Lead          | ppm    | 0             | <br> |  |
| Tin           | ppm    | 0             | <br> |  |
| Aluminum      | ppm    | <1            | <br> |  |
| Chromium      | ppm    | <b>■&lt;1</b> | <br> |  |
| Molybdenum    | ppm    | ■0            | <br> |  |
| Nickel        | ppm    | <b>■</b> <1   | <br> |  |
| Titanium      | ppm    | 0             | <br> |  |
| Silver        | ppm    | 0             | <br> |  |
| Manganese     | ppm    | ■1            | <br> |  |
| Vanadium      | ppm    | 0             | <br> |  |
| ADDITIVES     |        |               |      |  |
| Calcium       | ppm    | <b>1</b> 1    | <br> |  |
| Magnesium     | ppm    | <u></u> 2     | <br> |  |
| Zinc          | ppm    | ■10           | <br> |  |
| Phosphorus    | ppm    | ■1384         | <br> |  |
| Barium        | ppm    | ■0            | <br> |  |
| Boron         | ppm    | ■327          | <br> |  |
|               | PP     |               |      |  |

## Diagnosis

Resample at the next service interval to monitor. All component wear rates are normal. There is no indication of any contamination in the oil. The condition of the oil is acceptable for the time in service.