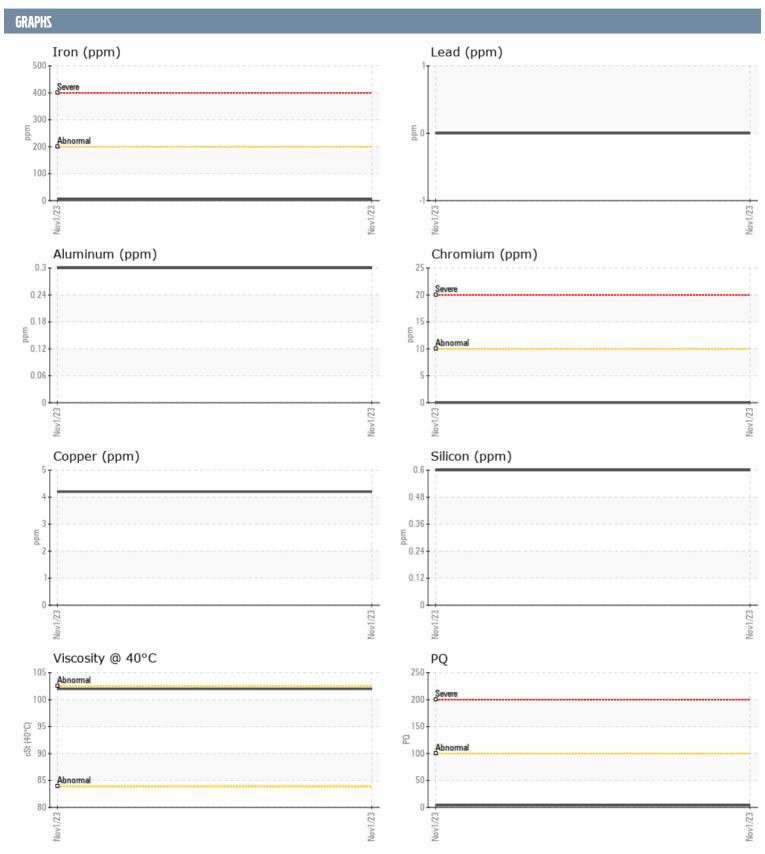

## SEATECH SEATECH VOLVO PENTA 3200000387 - STARBOARD IPS

Sample No: VPA051969
Oil Type: NOT GIVEN

| SAMPLE INFORM | ATION |             |      |  |
|---------------|-------|-------------|------|--|
| Sample Number |       | VPA051969   | <br> |  |
| Sample Date   |       | 01 Nov 2023 | <br> |  |
| Machine Hours |       | 105         | <br> |  |
| Oil Hours     |       | 0           | <br> |  |
| Oil Changed   |       | N/A         | <br> |  |
| Sample Status |       | NORMAL      | <br> |  |
| OIL CONDITION |       |             |      |  |
|               |       |             |      |  |
| Visc @ 40°C   | cSt   | <b>102</b>  | <br> |  |
| CONTAMINATION |       |             |      |  |
| Silicon       | ppm   | <1          | <br> |  |
| Sodium        | ppm   | <b>■</b> 3  | <br> |  |
| Potassium     | ppm   | <b>-</b> <1 | <br> |  |
| WEAR METALS   |       |             |      |  |
|               |       |             |      |  |
| PQ            |       | <b>4</b>    | <br> |  |
| Iron          | ppm   | <b>■</b> 5  | <br> |  |
| Copper        | ppm   | 4           | <br> |  |
| Lead          | ppm   | 0           | <br> |  |
| Tin           | ppm   | 0           | <br> |  |
| Aluminum      | ppm   | <1<br>      | <br> |  |
| Chromium      | ppm   | ■0          | <br> |  |
| Molybdenum    | ppm   | 0           | <br> |  |
| Nickel        | ppm   | <b>0</b>    | <br> |  |
| Titanium      | ppm   | 0           | <br> |  |
| Silver        | ppm   | 0           | <br> |  |
| Manganese     | ppm   | <1          | <br> |  |
| Vanadium      | ppm   | 0           | <br> |  |
| ADDITIVES     |       |             |      |  |
| Calcium       | ppm   | 2           | <br> |  |
| Magnesium     | ppm   | 84          | <br> |  |
| Zinc          | ppm   | <1          | <br> |  |
| Phosphorus    | ppm   | 1410        | <br> |  |
| Barium        | ppm   | 0           | <br> |  |
| Boron         | ppm   | 354         | <br> |  |

## Diagnosis

Resample at the next service interval to monitor. All component wear rates are normal. There is no indication of any contamination in the oil. The condition of the oil is acceptable for the time in service.