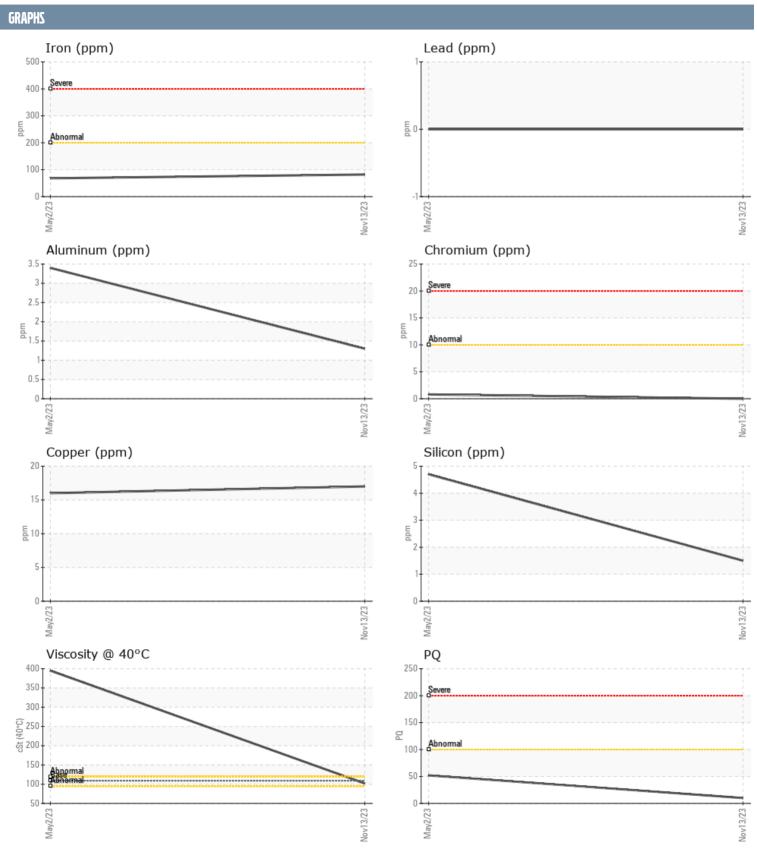

## 

Sample No: VPA049738

**Oil Type:** GEAR OIL SAE 75W90

| SAMPLE INFORM | IATION |               |               |      |
|---------------|--------|---------------|---------------|------|
| SAMPLE INFURM | ATIUN  |               |               |      |
| Sample Number |        | VPA049738     | VPA047610     | <br> |
| Sample Date   |        | 13 Nov 2023   | 02 May 2023   | <br> |
| Machine Hours |        | 302           | 196           | <br> |
| Oil Hours     |        | 0             | 196           | <br> |
| Oil Changed   |        | Changed       | Not Changd    | <br> |
| Sample Status |        | NORMAL        | SEVERE        | <br> |
| OIL CONDITION |        |               |               |      |
| Visc @ 40°C   | cSt    | <b>102</b>    | 395           | <br> |
| CONTAMINATION | 1      |               |               |      |
| Water         | %      |               | 42.6          | <br> |
| Silicon       | ppm    | 2             | 5             | <br> |
| Sodium        | ppm    | <b>9</b>      | ■3228         | <br> |
| Potassium     | ppm    | <b>4</b>      | <b>1</b> 56   | <br> |
| WEAR METALS   |        |               |               |      |
| PQ            |        | <b>10</b>     | <b>□</b> 52   | <br> |
| Iron          | ppm    | ■82           | <b>68</b>     | <br> |
| Copper        | ppm    | <b>17</b>     | <b>1</b> 6    | <br> |
| Lead          | ppm    | 0             | 0             | <br> |
| Tin           | ppm    | 0             | <1            | <br> |
| Aluminum      | ppm    | 1             | 3             | <br> |
| Chromium      | ppm    | <b>■</b> 0    | <b>&lt;</b> 1 | <br> |
| Molybdenum    | ppm    | <b>-&lt;1</b> | <b>&lt;</b> 1 | <br> |
| Nickel        | ppm    | <b>1</b>      | <b>2</b>      | <br> |
| Titanium      | ppm    | 0             | <1            | <br> |
| Silver        | ppm    | 0             | 0             | <br> |
| Manganese     | ppm    | <b>5</b>      | <b>5</b>      | <br> |
| Vanadium      | ppm    | 0             | <1            | <br> |
| ADDITIVES     |        |               |               |      |
| Calcium       | ppm    | <b>1</b> 6    | <b>205</b>    | <br> |
| Magnesium     | ppm    | <b>■</b> 12   | ■986          | <br> |
| Zinc          | ppm    | <b>17</b>     | ■34           | <br> |
| Phosphorus    | ppm    | <b>1357</b>   | 1055          | <br> |
| Barium        | ppm    | <b>0</b>      | <b>□</b> 0    | <br> |
| Boron         | ppm    | <b>■</b> 284  | <b>261</b>    | <br> |
|               |        |               | _             |      |

## Diagnosis

Resample at the next service interval to monitor. All component wear rates are normal. There is no indication of any contamination in the oil. The condition of the oil is acceptable for the time in service.