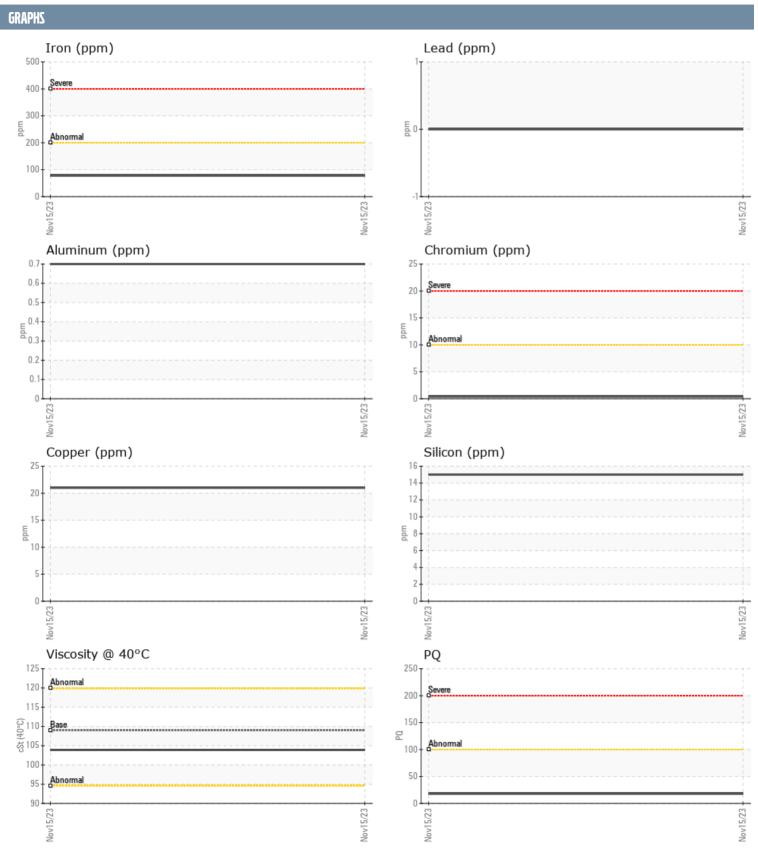

## VOLVO PENTA 3194006731 - STARBOARD IPS

Sample No: VPA059415

**Oil Type:** GEAR OIL SAE 75W90

| SAMPLE INFORM | IATION |               |      |  |
|---------------|--------|---------------|------|--|
| SAMPLE INFURM | IATIUN |               |      |  |
| Sample Number |        | VPA059415     | <br> |  |
| Sample Date   |        | 15 Nov 2023   | <br> |  |
| Machine Hours |        | 527           | <br> |  |
| Oil Hours     |        | 0             | <br> |  |
| Oil Changed   |        | N/A           | <br> |  |
| Sample Status |        | NORMAL        | <br> |  |
| OIL CONDITION |        |               |      |  |
| Visc @ 40°C   | cSt    | <b>103.9</b>  | <br> |  |
| CONTAMINATION | N      |               |      |  |
| Silicon       | ppm    | 15            | <br> |  |
| Sodium        | ppm    | <b>4</b>      | <br> |  |
| Potassium     | ppm    | <b>□</b> 4    | <br> |  |
| WEAR METALS   |        |               |      |  |
| PQ            |        | <b>■</b> 18   | <br> |  |
| Iron          | ppm    | <b>78</b>     | <br> |  |
| Copper        | ppm    | <b>21</b>     | <br> |  |
| Lead          | ppm    | 0             | <br> |  |
| Tin           | ppm    | 0             | <br> |  |
| Aluminum      | ppm    | <1            | <br> |  |
| Chromium      | ppm    | <b>-&lt;1</b> | <br> |  |
| Molybdenum    | ppm    | <b>-&lt;1</b> | <br> |  |
| Nickel        | ppm    | <b>-&lt;1</b> | <br> |  |
| Titanium      | ppm    | <1            | <br> |  |
| Silver        | ppm    | 0             | <br> |  |
| Manganese     | ppm    | <b>6</b>      | <br> |  |
| Vanadium      | ppm    | 0             | <br> |  |
| ADDITIVES     |        |               |      |  |
| Calcium       | ppm    | <b>1</b> 9    | <br> |  |
| Magnesium     | ppm    | <b>176</b>    | <br> |  |
| Zinc          | ppm    | <b>■20</b>    | <br> |  |
| Phosphorus    | ppm    | <b>1455</b>   | <br> |  |
| Barium        | ppm    | <u> </u>      | <br> |  |
| Boron         | ppm    | ■306          | <br> |  |
|               |        |               |      |  |

## Diagnosis

No corrective action is recommended at this time. Resample at the next service interval to monitor.All component wear rates are normal. There is no indication of any contamination in the oil. The condition of the oil is acceptable for the time in service.