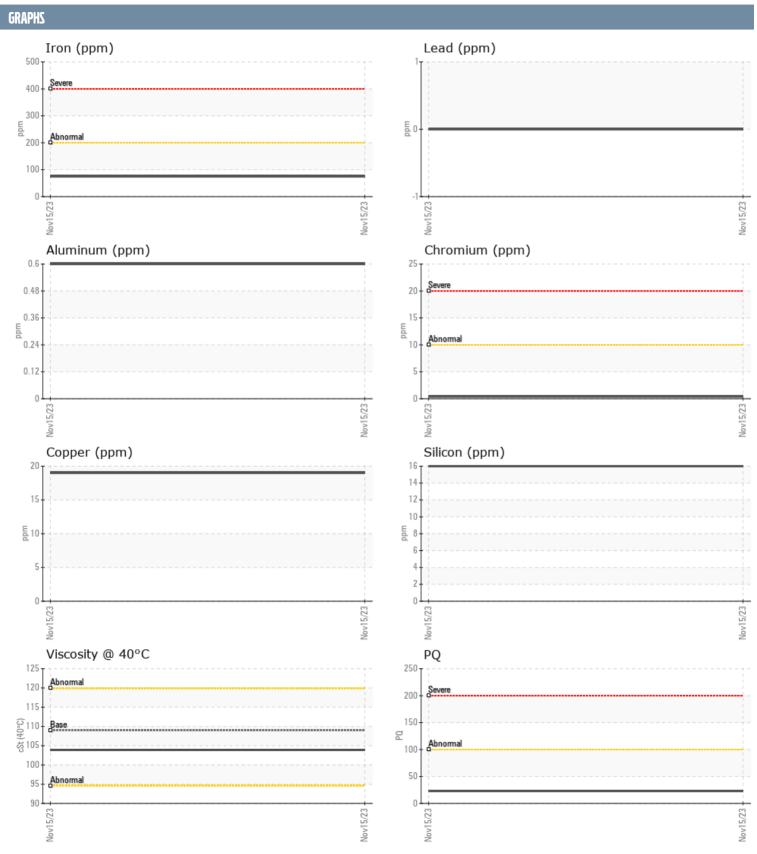

## **VOLVO PENTA 3194006732 - PORT IPS**

Sample No: VPA059489

**Oil Type:** GEAR OIL SAE 75W90

| SAMPLE INFORM | ΙΔΤΙΛΝ |                |      |  |
|---------------|--------|----------------|------|--|
|               | INTION |                |      |  |
| Sample Number |        | VPA059489      | <br> |  |
| Sample Date   |        | 15 Nov 2023    | <br> |  |
| Machine Hours |        | 538            | <br> |  |
| Oil Hours     |        | 0              | <br> |  |
| Oil Changed   |        | N/A            | <br> |  |
| Sample Status |        | NORMAL         | <br> |  |
| OIL CONDITION |        |                |      |  |
| Visc @ 40°C   | cSt    | <b>103.9</b>   | <br> |  |
| CONTAMINATION | N      |                |      |  |
| Water         | %      | <b>□</b> 0.141 | <br> |  |
| Silicon       | ppm    | 16             | <br> |  |
| Sodium        | ppm    | <b>4</b>       | <br> |  |
| Potassium     | ppm    | 3              | <br> |  |
| WEAR METALS   |        |                |      |  |
|               |        |                |      |  |
| PQ            |        | <b>23</b>      | <br> |  |
| Iron          | ppm    | <b>□</b> 75    | <br> |  |
| Copper        | ppm    | <b>19</b>      | <br> |  |
| Lead          | ppm    | 0              | <br> |  |
| Tin           | ppm    | 0              | <br> |  |
| Aluminum      | ppm    | <1             | <br> |  |
| Chromium      | ppm    | <b>-</b> <1    | <br> |  |
| Molybdenum    | ppm    | <b>■</b> <1    | <br> |  |
| Nickel        | ppm    | <b>■</b> <1    | <br> |  |
| Titanium      | ppm    | <1             | <br> |  |
| Silver        | ppm    | 0              | <br> |  |
| Manganese     | ppm    | <b>6</b>       | <br> |  |
| Vanadium      | ppm    | <1             | <br> |  |
| ZAVITIDDA     |        |                |      |  |
| Calcium       | ppm    | <b>■20</b>     | <br> |  |
| Magnesium     | ppm    | ■118           | <br> |  |
| Zinc          | ppm    | <b>■23</b>     | <br> |  |
| Phosphorus    | ppm    | <b>1460</b>    | <br> |  |
| Barium        | ppm    | <b>■</b> <1    | <br> |  |
| Boron         | ppm    | <b>266</b>     | <br> |  |
|               | 1.1    |                |      |  |

## Diagnosis

No corrective action is recommended at this time. Resample at the next service interval to monitor.All component wear rates are normal. There is a trace of moisture present in the oil. No other contaminants were detected in the oil. The condition of the oil is acceptable for the time in service.