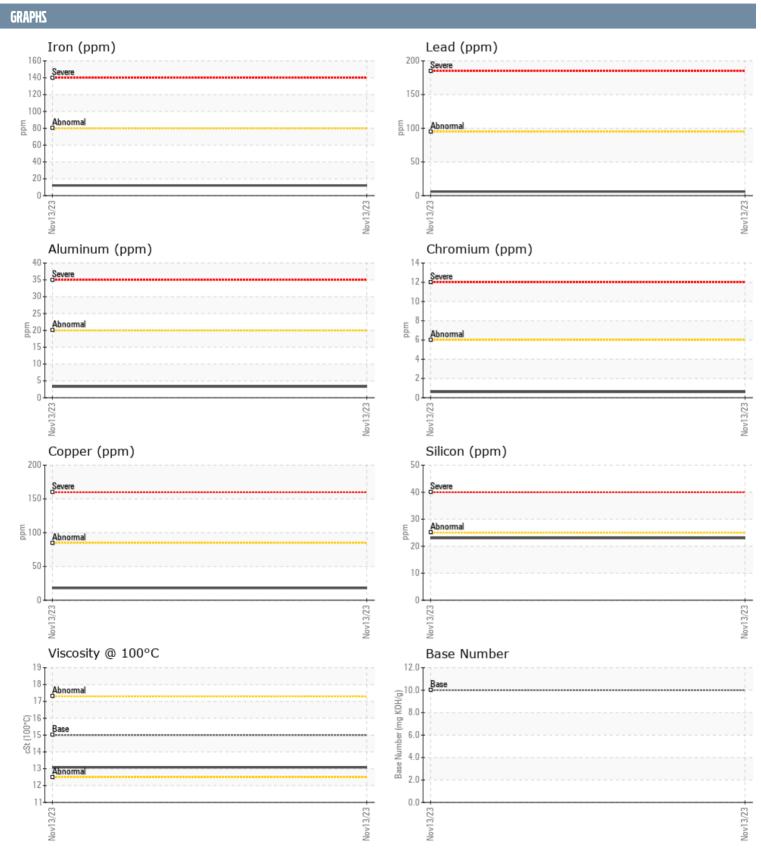

## **VOLVO PENTA A 1 1 6 0 5 7 6 - STARBOARD DIESEL ENGINE**

Sample No: VPA056274

Oil Type: VOLVO ULTRA DIESEL ENGINE OIL 15W40 VDS-3

| SAMPLE INFORMA | ATION    |               |      |  |
|----------------|----------|---------------|------|--|
| Sample Number  |          | VPA056274     | <br> |  |
| Sample Date    |          | 13 Nov 2023   | <br> |  |
| Machine Hours  |          | 68            | <br> |  |
| Oil Hours      |          | 15            | <br> |  |
| Oil Changed    |          | Not Changd    | <br> |  |
| Sample Status  |          | NORMAL        | <br> |  |
| OIL CONDITION  |          |               |      |  |
|                | -C+      | =12.00        |      |  |
| Visc @ 100°C   | cSt<br>% | ■ 13.08<br>58 | <br> |  |
| Oxidation (PA) | %        | 58            | <br> |  |
| CONTAMINATION  |          |               |      |  |
| Soot %         | %        | ■0.2          | <br> |  |
| Nitration (PA) | %        | 44            | <br> |  |
| Sulfation (PA) | %        | 53            | <br> |  |
| Glycol         | %        | NEG           | <br> |  |
| Fuel           | %        | <1.0          | <br> |  |
| Silicon        | ppm      | <b>23</b>     | <br> |  |
| Sodium         | ppm      | <b>5</b>      | <br> |  |
| Potassium      | ppm      | ■1            | <br> |  |
| WEAR METALS    |          |               |      |  |
| Iron           | ppm      | <b>12</b>     | <br> |  |
| Copper         | ppm      | <b>18</b>     | <br> |  |
| Lead           | ppm      | <b>6</b>      | <br> |  |
| Tin            | ppm      | <b>2</b>      | <br> |  |
| Aluminum       | ppm      | <b>■</b> 3    | <br> |  |
| Chromium       | ppm      | <b>■&lt;1</b> | <br> |  |
| Molybdenum     | ppm      | <b>61</b>     | <br> |  |
| Nickel         | ppm      | <b>■&lt;1</b> | <br> |  |
| Titanium       | ppm      | <b>■</b> <1   | <br> |  |
| Silver         | ppm      | ■0            | <br> |  |
| Manganese      | ppm      | <b>1</b>      | <br> |  |
| Vanadium       | ppm      | <1            | <br> |  |
| ADDITIVES      |          |               |      |  |
| Calcium        | ppm      | <b>1247</b>   | <br> |  |
| Magnesium      | ppm      | <b>950</b>    | <br> |  |
| Zinc           | ppm      | <b>1309</b>   | <br> |  |
| Phosphorus     | ppm      | <b>1112</b>   | <br> |  |
| Barium         | ppm      | <b>-&lt;1</b> | <br> |  |
| Boron          | ppm      | <b>11</b>     | <br> |  |
|                |          |               |      |  |

## Diagnosis

No corrective action is recommended at this time. Resample at the next service interval to monitor.All component wear rates are normal. There is no indication of any contamination in the oil. The condition of the oil is acceptable for the time in service.