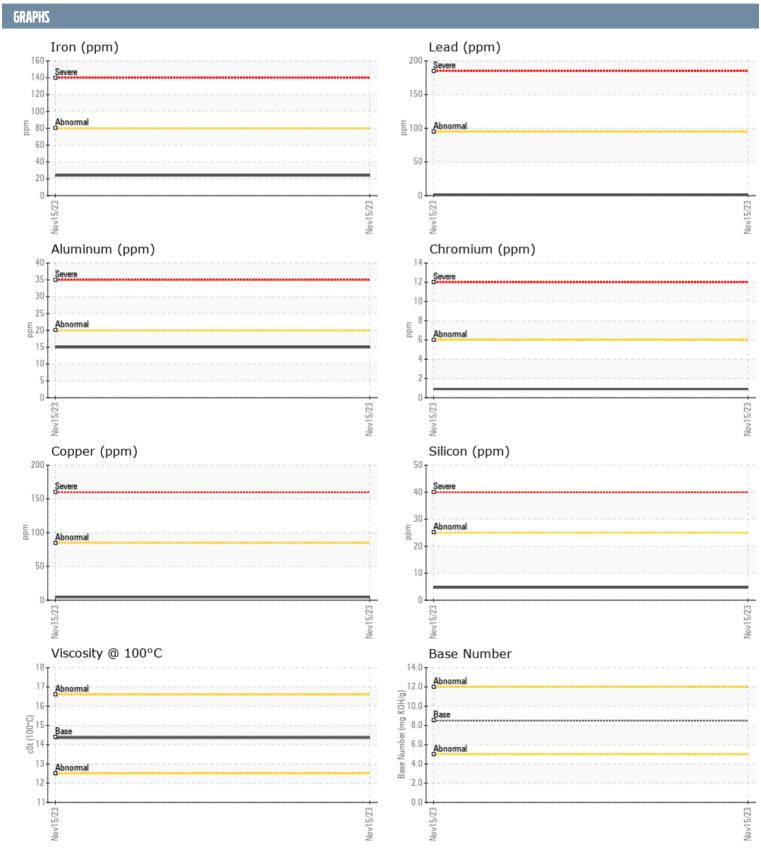

## **VOLVO PENTA 2006022863 - PORT DIESEL ENGINE**

Sample No: VPA059479

Oil Type: DIESEL ENGINE OIL SAE 15W40

| CAMPLE INFORM  | ATION |               |      |  |
|----------------|-------|---------------|------|--|
| SAMPLE INFORM  | ATIUN |               |      |  |
| Sample Number  |       | VPA059479     | <br> |  |
| Sample Date    |       | 15 Nov 2023   | <br> |  |
| Machine Hours  |       | 538           | <br> |  |
| Oil Hours      |       | 0             | <br> |  |
| Oil Changed    |       | N/A           | <br> |  |
| Sample Status  |       | NORMAL        | <br> |  |
| OIL CONDITION  |       |               |      |  |
| Visc @ 100°C   | cSt   | <b>14.36</b>  | <br> |  |
| Oxidation (PA) | %     | 73            | <br> |  |
|                |       | ,,,           | <br> |  |
| CONTAMINATION  |       |               |      |  |
| Soot %         | %     | ■ 0.1         | <br> |  |
| Nitration (PA) | %     | 68            | <br> |  |
| Sulfation (PA) | %     | 59            | <br> |  |
| Glycol         | %     | NEG           | <br> |  |
| Fuel           | %     | <1.0          | <br> |  |
| Silicon        | ppm   | <b>5</b>      | <br> |  |
| Sodium         | ppm   | <b>4</b>      | <br> |  |
| Potassium      | ppm   | <b>5</b>      | <br> |  |
| WEAR METALS    |       |               |      |  |
| Iron           | ppm   | <b>24</b>     | <br> |  |
| Copper         | ppm   | <b>4</b>      | <br> |  |
| Lead           | ppm   | <b>2</b>      | <br> |  |
| Tin            | ppm   | <b>■&lt;1</b> | <br> |  |
| Aluminum       | ppm   | <b>15</b>     | <br> |  |
| Chromium       | ppm   | <b>■&lt;1</b> | <br> |  |
| Molybdenum     | ppm   | <b>13</b>     | <br> |  |
| Nickel         | ppm   | <b>■&lt;1</b> | <br> |  |
| Titanium       | ppm   | <b>■&lt;1</b> | <br> |  |
| Silver         | ppm   | ■0            | <br> |  |
| Manganese      | ppm   | <b>□</b> <1   | <br> |  |
| Vanadium       | ppm   | <1            | <br> |  |
| ADDITIVES      |       |               |      |  |
| Calcium        | ppm   | <b>1951</b>   | <br> |  |
| Magnesium      | ppm   | <b>209</b>    | <br> |  |
| Zinc           | ppm   | <b>1250</b>   | <br> |  |
| Phosphorus     | ppm   | <b>1063</b>   | <br> |  |
| Barium         | ppm   | ■0            | <br> |  |
| Boron          | ppm   | <b>149</b>    | <br> |  |
|                |       | _             |      |  |

## Diagnosis

F:

No corrective action is recommended at this time. Resample at the next service interval to monitor.All component wear rates are normal. There is no indication of any contamination in the oil. The condition of the oil is acceptable for the time in service.