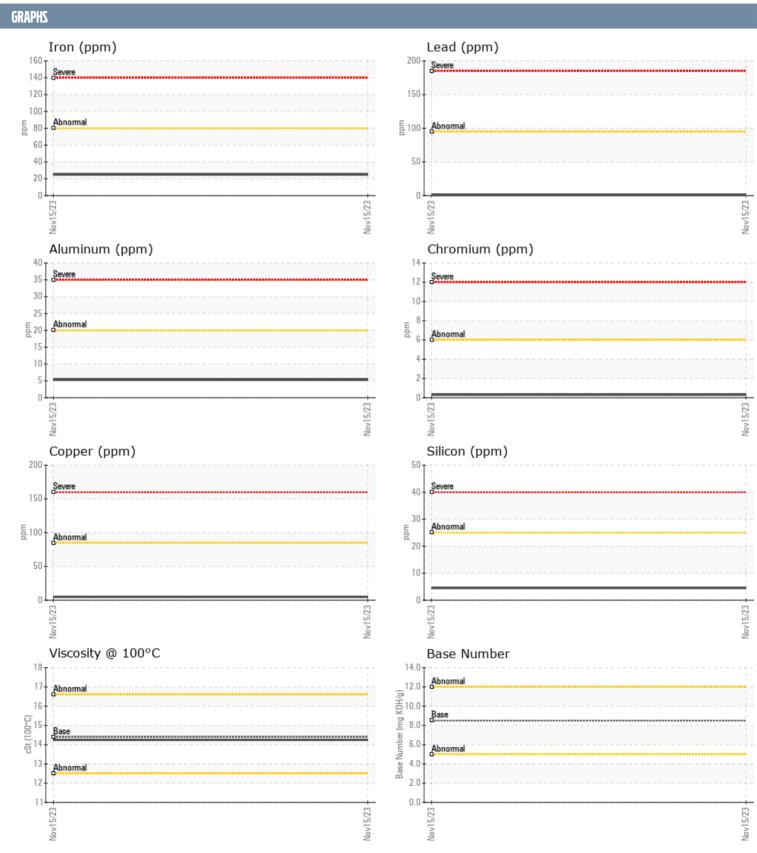

## VOLVO PENTA 2006022862 - STARBOARD DIESEL ENGINE

Sample No: VPA059485

Oil Type: DIESEL ENGINE OIL SAE 15W40

| CAMPLE INFORM  | ATION |                |      |  |
|----------------|-------|----------------|------|--|
| SAMPLE INFORM  | ATIUN |                |      |  |
| Sample Number  |       | VPA059485      | <br> |  |
| Sample Date    |       | 15 Nov 2023    | <br> |  |
| Machine Hours  |       | 527            | <br> |  |
| Oil Hours      |       | 0              | <br> |  |
| Oil Changed    |       | N/A            | <br> |  |
| Sample Status  |       | NORMAL         | <br> |  |
| OIL CONDITION  |       |                |      |  |
| Visc @ 100°C   | cSt   | <b>■14.25</b>  | <br> |  |
| Oxidation (PA) | %     | 72             | <br> |  |
|                |       |                |      |  |
| CONTAMINATION  |       |                |      |  |
| Soot %         | %     | <b>■</b> 0.1   | <br> |  |
| Nitration (PA) | %     | 67             | <br> |  |
| Sulfation (PA) | %     | 59             | <br> |  |
| Glycol         | %     | NEG            | <br> |  |
| Fuel           | %     | <1.0           | <br> |  |
| Silicon        | ppm   | <b>4</b>       | <br> |  |
| Sodium         | ppm   | <b>4</b>       | <br> |  |
| Potassium      | ppm   | <b>■</b> 5     | <br> |  |
| WEAR METALS    |       |                |      |  |
| Iron           | ppm   | <b>■25</b>     | <br> |  |
| Copper         | ppm   | <b>5</b>       | <br> |  |
| Lead           | ppm   | <b>1</b>       | <br> |  |
| Tin            | ppm   | <b>■&lt;1</b>  | <br> |  |
| Aluminum       | ppm   | <b>5</b>       | <br> |  |
| Chromium       | ppm   | <b>■&lt;1</b>  | <br> |  |
| Molybdenum     | ppm   | <b>16</b>      | <br> |  |
| Nickel         | ppm   | <b>■&lt;1</b>  | <br> |  |
| Titanium       | ppm   | <b>■ &lt;1</b> | <br> |  |
| Silver         | ppm   | ■0             | <br> |  |
| Manganese      | ppm   | <b></b>        | <br> |  |
| Vanadium       | ppm   | <1             | <br> |  |
| ADDITIVES      |       |                |      |  |
| Calcium        | ppm   | <b>1941</b>    | <br> |  |
| Magnesium      | ppm   | <b>259</b>     | <br> |  |
| Zinc           | ppm   | <b>1279</b>    | <br> |  |
| Phosphorus     | ppm   | <b>1076</b>    | <br> |  |
| Barium         | ppm   | <b>0</b>       | <br> |  |
| Boron          | ppm   | <b>143</b>     | <br> |  |

## Diagnosis

F:

No corrective action is recommended at this time. Resample at the next service interval to monitor.All component wear rates are normal. There is no indication of any contamination in the oil. The condition of the oil is acceptable for the time in service.