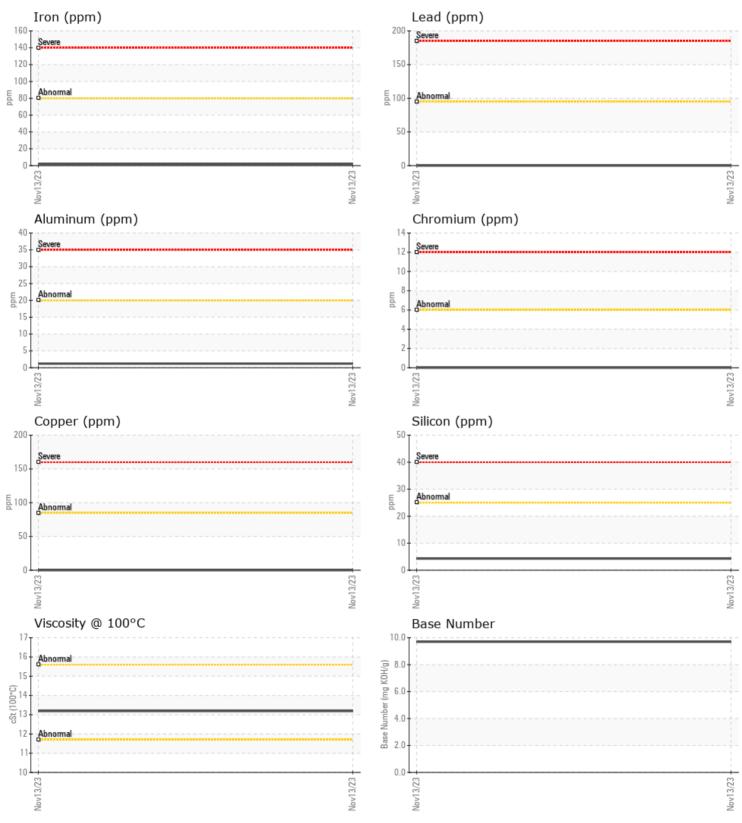

#### SAMPLE INFORMATION

| SAMPLE INFORMATION |          |              |  |  |  |
|--------------------|----------|--------------|--|--|--|
| Sample Number      |          | VPA056857    |  |  |  |
| Sample Date        |          | 13 Nov 2023  |  |  |  |
| Machine Hours      |          | 490          |  |  |  |
| Oil Hours          |          | 0            |  |  |  |
| Oil Changed        |          | Changed      |  |  |  |
| Sample Status      |          | NORMAL       |  |  |  |
|                    |          |              |  |  |  |
| OIL CONDITION      |          |              |  |  |  |
| Visc @ 100°C       | cSt      | 13.19        |  |  |  |
| Base Number (BN)   | mg KOH/g | 9.7          |  |  |  |
| Oxidation (PA)     | %        | 57           |  |  |  |
| CONTRAMINATION     |          |              |  |  |  |
| CONTAMINATION      |          |              |  |  |  |
| Water              | %        | NEG          |  |  |  |
| Soot %             | %        | 0.2          |  |  |  |
| Nitration (PA)     | %        | 46           |  |  |  |
| Sulfation (PA)     | %        | 52           |  |  |  |
| Glycol             | %        | NEG          |  |  |  |
| Fuel               | %        | <1.0         |  |  |  |
| Silicon            | ppm      | 4            |  |  |  |
| Sodium             | ppm      | 0            |  |  |  |
| Potassium          | ppm      | <b>  </b> <1 |  |  |  |
| WEAR METALS        |          |              |  |  |  |
| Iron               | ppm      | 2            |  |  |  |
| Copper             | ppm      | 0            |  |  |  |
| Lead               | ppm      | 0            |  |  |  |
| Tin                | ppm      | <b>■</b> <1  |  |  |  |
| Aluminum           | ppm      | <b>1</b>     |  |  |  |
| Chromium           | ppm      | 0            |  |  |  |
| Molybdenum         | ppm      | 59           |  |  |  |
| Nickel             | ppm      | 0            |  |  |  |
| Titanium           | ppm      | 0            |  |  |  |
| Silver             | ppm      | 0            |  |  |  |
| Manganese          | ppm      | <1           |  |  |  |
| Vanadium           | ppm      | 0            |  |  |  |
| ADDITIVES          |          |              |  |  |  |
| Calcium            | ppm      | <b>1051</b>  |  |  |  |
| Magnesium          | ppm      | 959          |  |  |  |
| Zinc               | ppm      | 1257         |  |  |  |
| Phosphorus         | ppm      | 1081         |  |  |  |
| Barium             | ppm      | 0            |  |  |  |
| Boron              | ppm      | 0            |  |  |  |
|                    |          |              |  |  |  |

#### GRAPHS

Report Id: VPFLOFOR [WUSCAR] 06009981 (Generated: 12/02/2023 04:56:49) Rev: 1

Contact/Location: TYLER GRIFFIN - VPFLOFOR